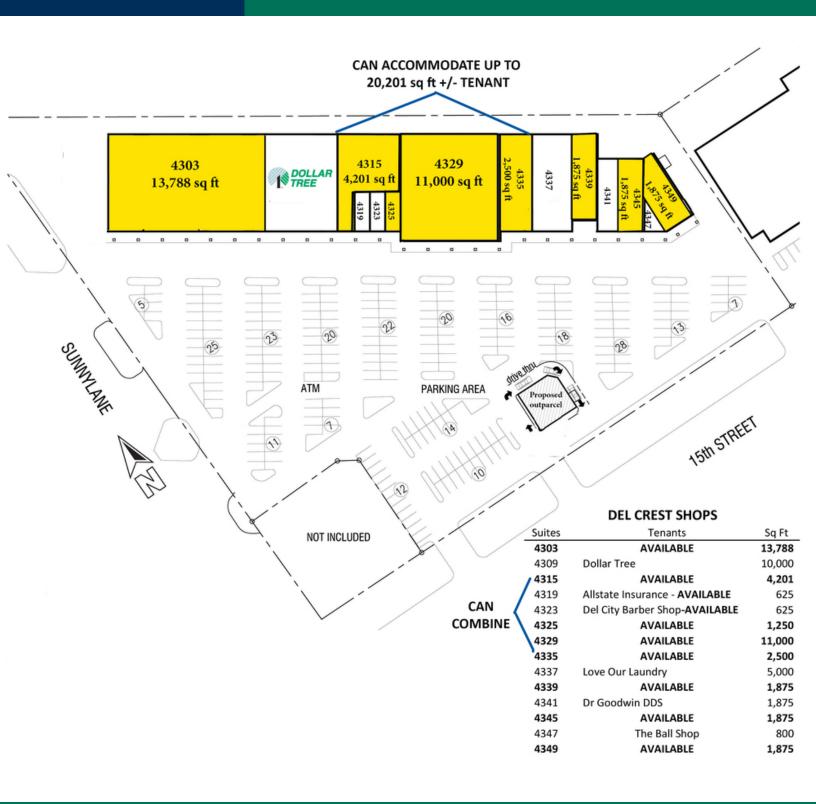

#### **OFFERING SUMMARY**

Lease Rate: Negotiable

Building Size: 59,000 SF

Available SF: 1,250 - 13,788 SF

Market: OKC Metro/Del City

#### **PROPERTY HIGHLIGHTS**

- Pylon signage is available
- · Ample parking & visibility

08042020

Prime Anchor Grocery Suite - Fixtures, Furniture & Equipment are in place

EV ERNST 405.843.7474 eernst@priceedwards.com priceedwards.com JACOB SIMON 405.239.1248 jsimon@priceedwards.com priceedwards.com