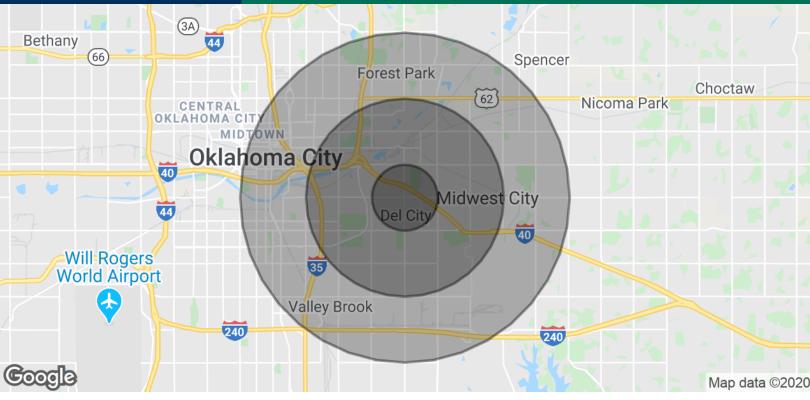

4303 SE 15th Street, Del City, OK 73115

|                                                |          |               | Triap data |
|------------------------------------------------|----------|---------------|------------|
| POPULATION                                     | 1 MILE   | 3 MILES       | 5 MILES    |
| Total Population                               | 8,762    | 59,560        | 131,505    |
| Average age                                    | 33.9     | 32.9          | 32.7       |
| Average age (Male)                             | 31.8     | 32.1          | 31.7       |
| Average age (Female)                           | 35.1     | 33.8          | 33.6       |
| HOUSEHOLDS & INCOME                            | 1 MILE   | 3 MILES       | 5 MILES    |
| Total households                               | 3,385    | 23,214        | 51,486     |
| # of persons per HH                            | 2.6      | 2.6           | 2.6        |
| Average HH income                              | \$44,258 | \$47,546      | \$44,291   |
| Average house value                            | \$68,170 | \$82,810      | \$88,574   |
| * Demographic data derived from 2010 US Census |          |               |            |
| TRAFFIC COUNTS                                 |          |               |            |
| se 15T                                         |          | east          | 19,357     |
| SE 15th                                        |          | west          | 7,440      |
| S Sunnylane                                    |          | north   south | 15,032     |
|                                                |          |               |            |