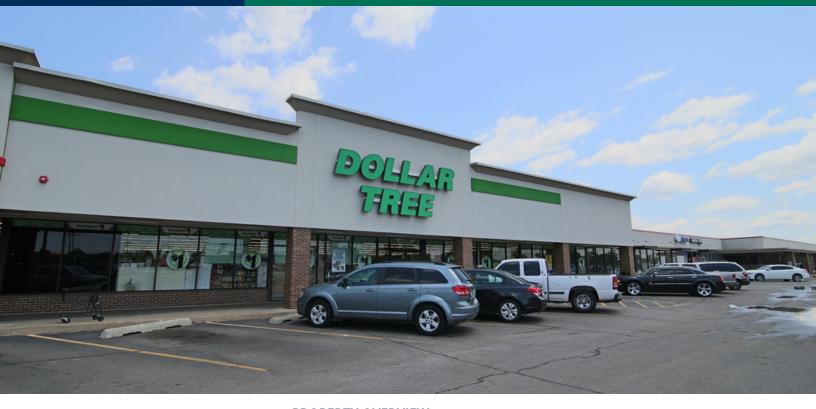

4303 SE 15th Street, Del City, OK 73115

### **PROPERTY OVERVIEW**

Del Crest Shops has been remodeled and re-tenanted in order to better serve the shoppers of Del City. It is well-located, clean property at the intersection of SE 15th & Sunnylane Road having very easy access to the traffic of I-40 which is less than 1 mile north of the site.

Dollar Tree provides excellent foot traffic for the entire center.