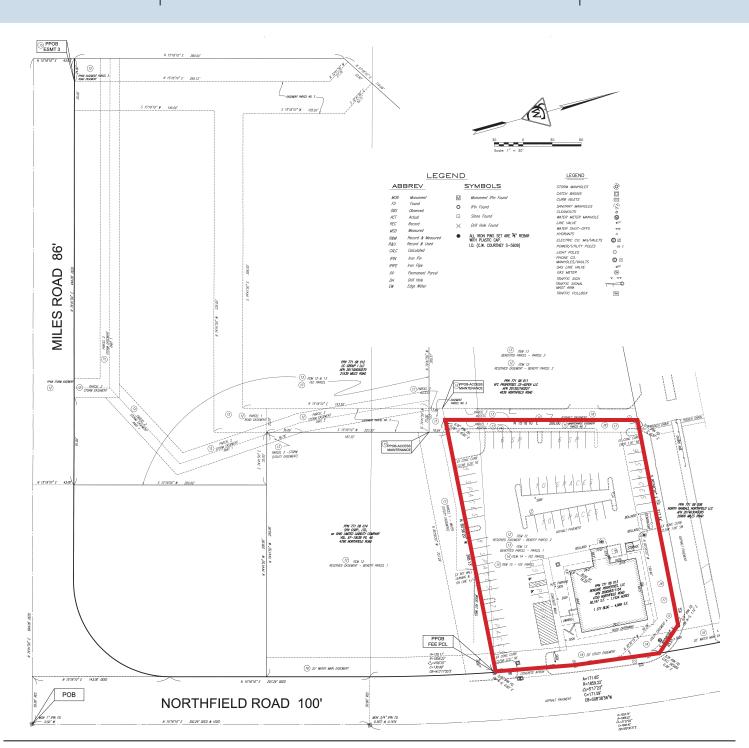

## **HIGHLIGHTS**

- AVAILABLE: 4,889-square-foot freestanding building on 1.15 acres at the entrance to the NEW Amazon Fulfillment Center
- · Convenient access via Northfield Road
- Over 28,000 vehicles pass the site on Northfield Road daily
- The Amazon Fulfillment Center has over 2,500 employees and operates continuously 24 hours per day.
- Near Jack Casino, Interstate 480, and numerous national retailers and restaurants