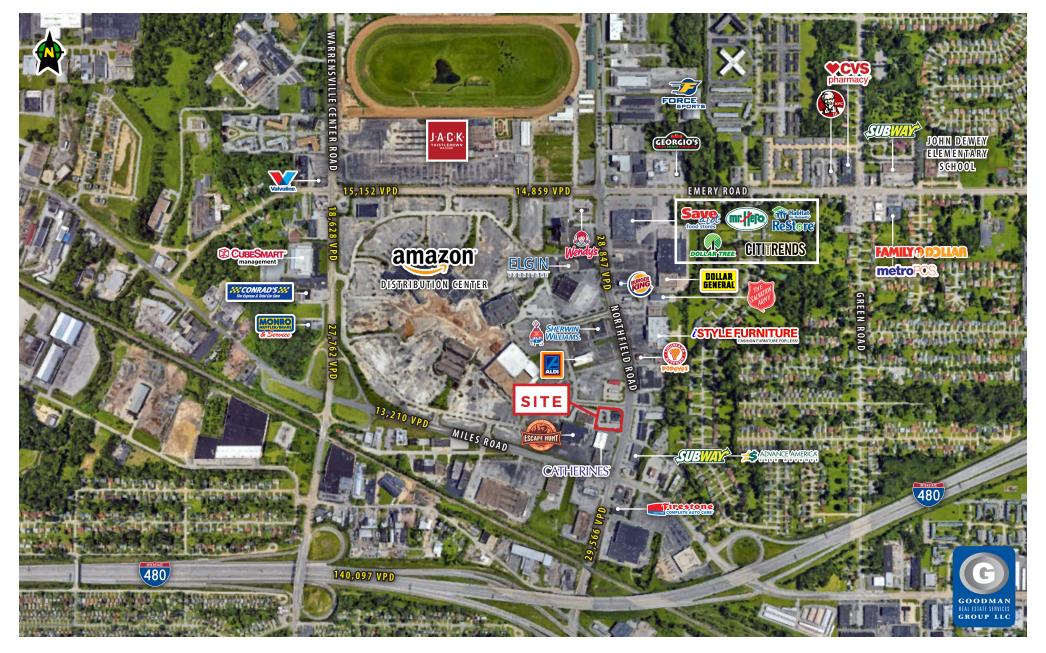

## **HIGHLIGHTS**

- AVAILABLE: 4,889-square-foot freestanding building on 1.15 acres at the entrance to the NEW Amazon Fulfillment Center
- · Convenient access via Northfield Road
- Over 28,000 vehicles pass the site on Northfield Road daily
- The Amazon Fulfillment Center has over 2,500 employees and operates continuously 24 hours per day.
- Near Jack Casino, Interstate 480, and numerous national retailers and restaurants