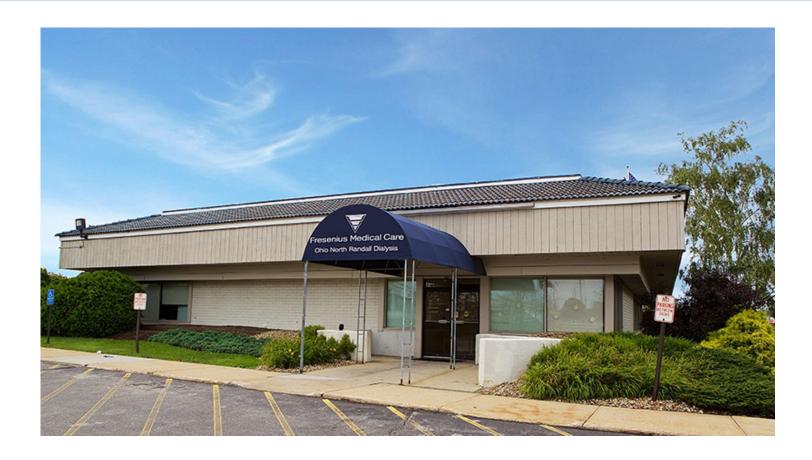

## **AMAZON OUTLOT BUILDING**

## **HIGHLIGHTS**

- AVAILABLE: 4,889-square-foot freestanding building on 1.15 acres at the entrance to the NEW Amazon Fulfillment Center
- · Convenient access via Northfield Road
- Over 28,000 vehicles pass the site on Northfield Road daily
- The Amazon Fulfillment Center has over 2,500 employees and operates continuously 24 hours per day.
- Near Jack Casino, Interstate 480, and numerous national retailers and restaurants