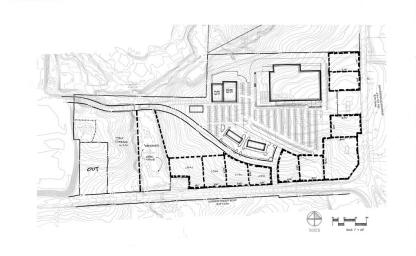

GA HWW 400

Chin Chin

a GUYS R

Contrait Calculation of the

Land :

DAWSON FOREST ROAD AT HIGHWAY 53, DAWSONVILLE, GA 30534

| OFFERING SUMMARY |                                         | PROPERTY OVERVIEW                                                                                                                                                       |
|------------------|-----------------------------------------|-------------------------------------------------------------------------------------------------------------------------------------------------------------------------|
| Sale Price:      | \$200,000 / acre                        | 55 Acres located in the triangle of Ga. Hwy 53, Ga. Hwy 400 and Dawson Forest Road East. THis area is a major development location for the North Georgia 400 Cooridoor. |
| Lot Size:        | 55.0 Acres                              | PROPERTY HIGHLIGHTS                                                                                                                                                     |
|                  |                                         | Pad sites available for 10,000 sf and 22,000 sf buildings (PRICED AT \$20.00/SF).                                                                                       |
| Zoning:          | Agriculture                             | Lot sizes from 0.80 to 1.30 acres (PRICED AT \$200,000/AC)                                                                                                              |
| Market:          | Atlanta                                 |                                                                                                                                                                         |
| Submarket:       | Metro-Atlanta, Dawson,<br>North Atlanta |                                                                                                                                                                         |
| Price / SF:      | \$4.59                                  |                                                                                                                                                                         |