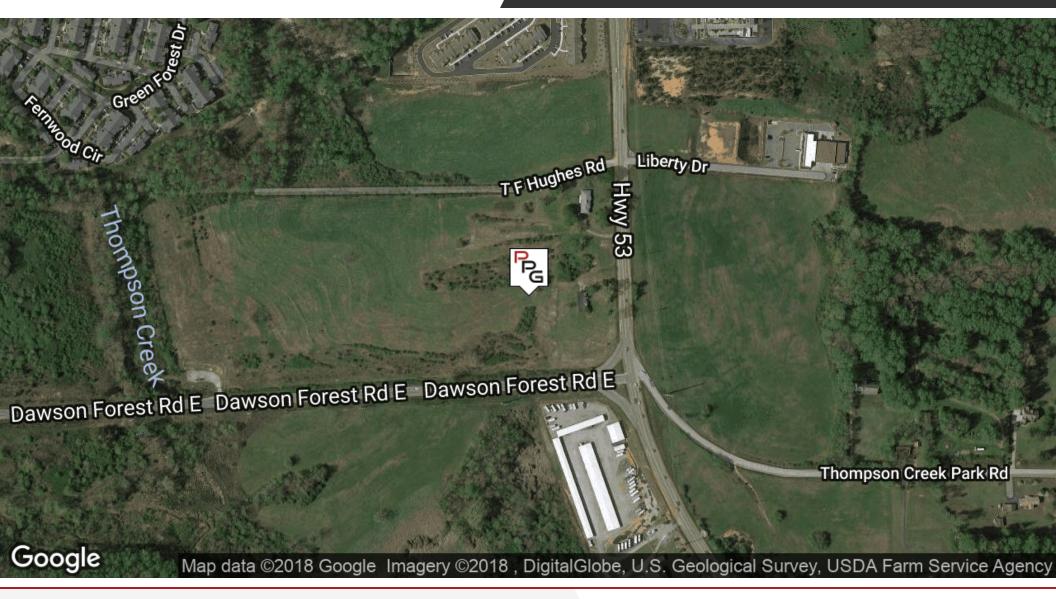

# 55 +/- ACRES GA HWY 53 AT DAWSON FOREST ROAD

FOR SALE

POWELL

TRACTOR.

SITE

GROUP

PROPERTY

Kani Restort

GA HWW 400

Chin Chin

a GUYS R

Contrait Calculation of the

Land :

DAWSON FOREST ROAD AT HIGHWAY 53, DAWSONVILLE, GA 30534

| OFFERING SUMMARY |                                         | PROPERTY OVERVIEW                                                                                                                                                       |
|------------------|-----------------------------------------|-------------------------------------------------------------------------------------------------------------------------------------------------------------------------|
| Sale Price:      | \$200,000 / acre                        | 55 Acres located in the triangle of Ga. Hwy 53, Ga. Hwy 400 and Dawson Forest Road East. THis area is a major development location for the North Georgia 400 Cooridoor. |
| Lot Size:        | 55.0 Acres                              | PROPERTY HIGHLIGHTS                                                                                                                                                     |
|                  |                                         | Pad sites available for 10,000 sf and 22,000 sf buildings (PRICED AT \$20.00/SF).                                                                                       |
| Zoning:          | Agriculture                             | Lot sizes from 0.80 to 1.30 acres (PRICED AT \$200,000/AC)                                                                                                              |
| Market:          | Atlanta                                 |                                                                                                                                                                         |
| Submarket:       | Metro-Atlanta, Dawson,<br>North Atlanta |                                                                                                                                                                         |
| Price / SF:      | \$4.59                                  |                                                                                                                                                                         |