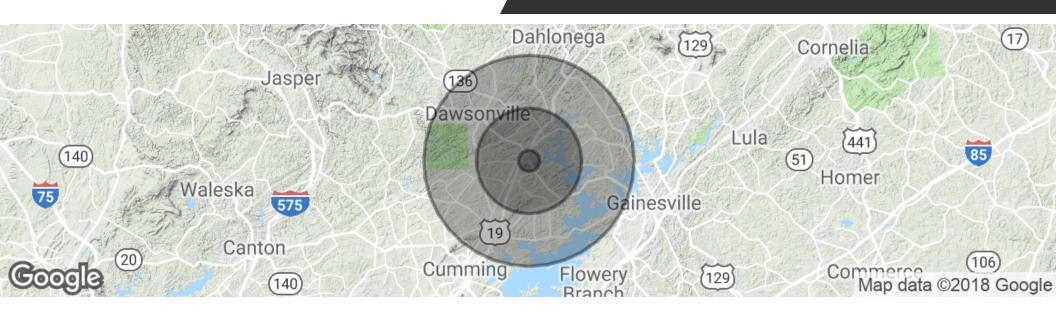

| POPULATION          | 1 MILE    | 5 MILES   | 10 MILES  |
|---------------------|-----------|-----------|-----------|
| Total population    | 181       | 7,125     | 50,723    |
| Median age          | 44.0      | 37.3      | 35.7      |
| Median age (Male)   | 42.7      | 36.0      | 34.8      |
| Median age (Female) | 46.5      | 38.8      | 36.9      |
| HOUSEHOLDS & INCOME | 1 MILE    | 5 MILES   | 10 MILES  |
| Total households    | 71        | 2,557     | 17,720    |
| # of persons per HH | 2.5       | 2.8       | 2.9       |
| Average HH income   | \$64,854  | \$57,975  | \$71,142  |
| Average house value | \$292,075 | \$237,048 | \$242,538 |
|                     |           |           |           |

\* Demographic data derived from 2010 US Census

 JASON MAY
 DENNIS POWELL

 Associate Broker
 Managing Broker

 404.401.1416
 770.364.2740

 jasonmay.ppg@gmail.com
 dennisppg@gmail.com

POWELL PROPERTY GROUP, INC