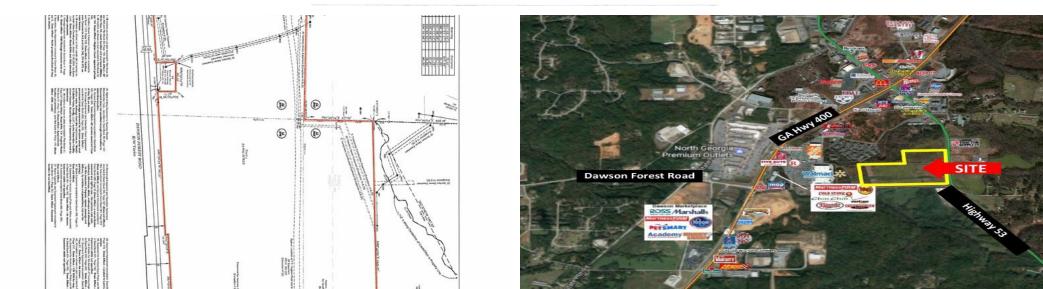

# 55 +/- ACRES GA HWY 53 AT DAWSON FOREST ROAD

FOR SALE

POWELL

TRACTOR.

SITE

GROUP

PROPERTY

Kani Restort

GA HWW 400

Chin Chin

a GUYS R

Contrait Calculation of the

Land :

DAWSON FOREST ROAD AT HIGHWAY 53, DAWSONVILLE, GA 30534

| OFFERING SUMMARY |                                         | PROPERTY OVERVIEW                                                                                                                                                       |
|------------------|-----------------------------------------|-------------------------------------------------------------------------------------------------------------------------------------------------------------------------|
| Sale Price:      | \$200,000 / acre                        | 55 Acres located in the triangle of Ga. Hwy 53, Ga. Hwy 400 and Dawson Forest Road East. THis area is a major development location for the North Georgia 400 Cooridoor. |
| Lot Size:        | 55.0 Acres                              | PROPERTY HIGHLIGHTS                                                                                                                                                     |
|                  |                                         | Pad sites available for 10,000 sf and 22,000 sf buildings (PRICED AT \$20.00/SF).                                                                                       |
| Zoning:          | Agriculture                             | Lot sizes from 0.80 to 1.30 acres (PRICED AT \$200,000/AC)                                                                                                              |
| Market:          | Atlanta                                 |                                                                                                                                                                         |
| Submarket:       | Metro-Atlanta, Dawson,<br>North Atlanta |                                                                                                                                                                         |
| Price / SF:      | \$4.59                                  |                                                                                                                                                                         |