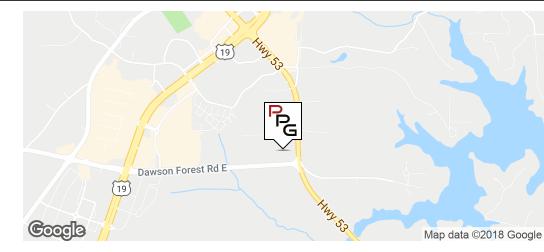

# 55 +/- ACRES GA HWY 53 AT DAWSON FOREST ROAD

FOR SALE

POWELL

TRACTOR.

SITE

GROUP

PROPERTY

Kani Restort

GA HWW 400

Chin Chin

a GUYS R

Contrait Calculation of the

Land :

DAWSON FOREST ROAD AT HIGHWAY 53, DAWSONVILLE, GA 30534

| OFFERING SUMMARY |                                         | PROPERTY OVERVIEW                                                                                                                                                       |
|------------------|-----------------------------------------|-------------------------------------------------------------------------------------------------------------------------------------------------------------------------|
| Sale Price:      | \$200,000 / acre                        | 55 Acres located in the triangle of Ga. Hwy 53, Ga. Hwy 400 and Dawson Forest Road East. THis area is a major development location for the North Georgia 400 Cooridoor. |
| Lot Size:        | 55.0 Acres                              | PROPERTY HIGHLIGHTS                                                                                                                                                     |
|                  |                                         | Pad sites available for 10,000 sf and 22,000 sf buildings (PRICED AT \$20.00/SF).                                                                                       |
| Zoning:          | Agriculture                             | Lot sizes from 0.80 to 1.30 acres (PRICED AT \$200,000/AC)                                                                                                              |
| Market:          | Atlanta                                 |                                                                                                                                                                         |
| Submarket:       | Metro-Atlanta, Dawson,<br>North Atlanta |                                                                                                                                                                         |
| Price / SF:      | \$4.59                                  |                                                                                                                                                                         |