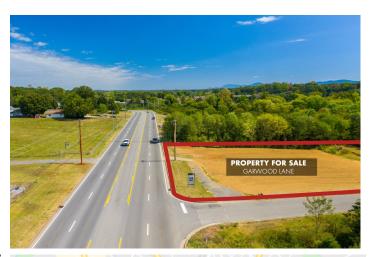

## 1.3 Acre CORNER PAD READY SITE Near Wal Mart on Hwy 411 High Traffic

## Highway 411, Maryville, TN 37803

Listing ID: 30512103 Status: Active

Property Type: Vacant Land For Sale

Possible Uses: Office, Retail
Gross Land Area: 1.30 Acres
Sale Price: \$599,000
Unit Price: \$460,769 Per Acre

## **Overview/Comments**

Nearest MSA:

Site is cleared, leveled and ready for development. Property surrounded by:

Dairy Queen, Waffle House, O'Rileys Auto Parts, Mini storage under construction. Near Super Walmart, Weigels, McDonalds, Zaxbys, Taco Bell and more! Hwy 411 Retail Commercial Land on corner! Located at the intersection of Hwy 411 and Garwood Lane. Curbs cuts on 411 and Garwood. Approximately 190 feet of road frontage. Highly visible site comprised of approximately 1.3 acres.