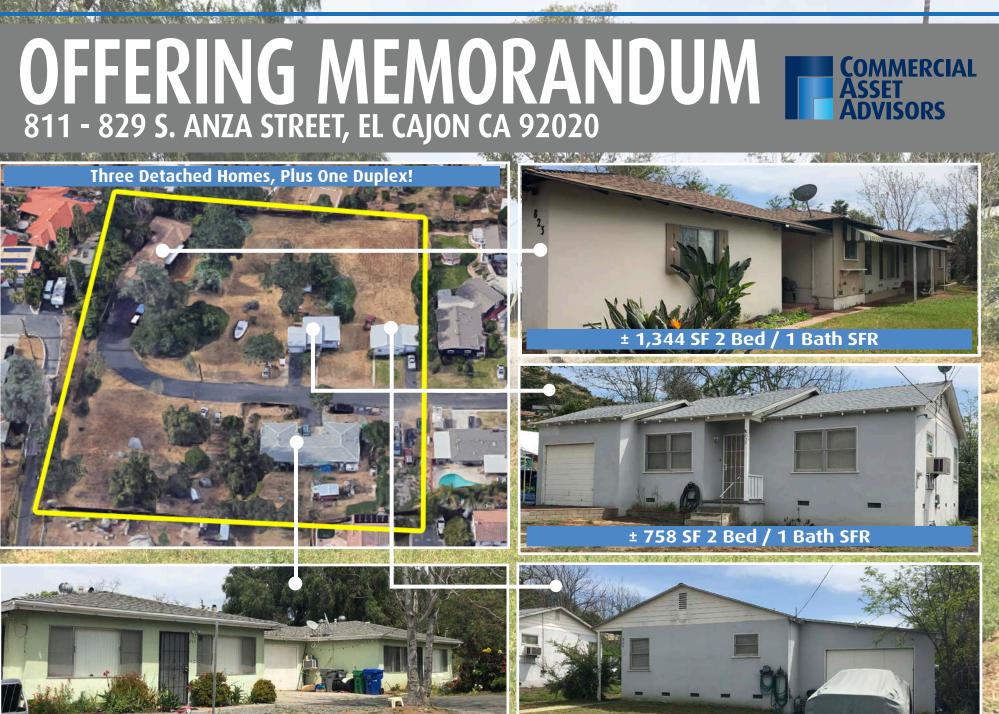

### **5 UNIT VALUE ADD INVESTMENT OPPORTUNITY**

858.360.3000 | caacre.com

BRIAN JENKINS Principal Brian@caacre.com BRE Lic # 01814828 MIKE CONGER Principal Mike@caacre.com BRE Lic # 01381193

**2 ACRES OF LAND!** 

#### UNITS

Five - Three detached homes, one duplex. All with garages

PARCEL NUMBER 493-444-21-00

IMPROVEMENTS ±4,397 SF

LOT SIZE ±2.06 Acres

YEAR BUILT ±1950

LAUNDRY Connection for each unit

PARKING 6 Garage Spaces

**OFFERING MEMORANDUM** 811 - 829 S. ANZA STREET, EL CAJON CA 92020