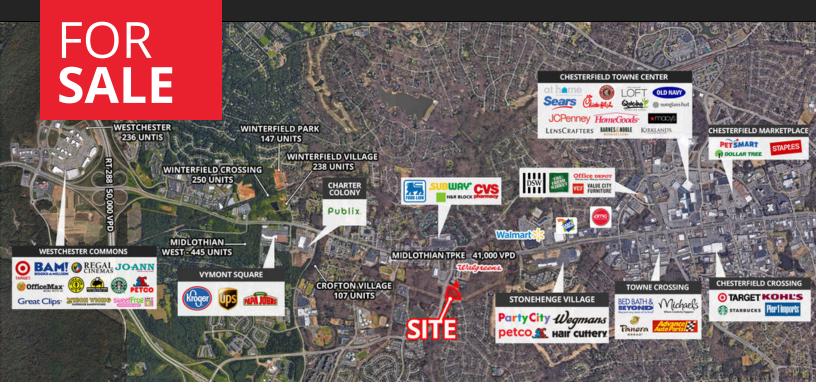

## **PROPERTY HIGHLIGHTS**

- Surrounded by professional and medical offices, The Goddard School, retail, restaurants and beautiful residential neighborhoods
- Close proximity to Bon Secours St. Francis
  Medical Center, and Johnston-Willis Hospital
  as well as John Tyler Community College with
  approximately 3,000 enrolled students
- Perfect for housing, office, daycare and retail
- 2018 Daytime Population: 6,382 (1 mile) and 50,588 (3 mi); ESRI