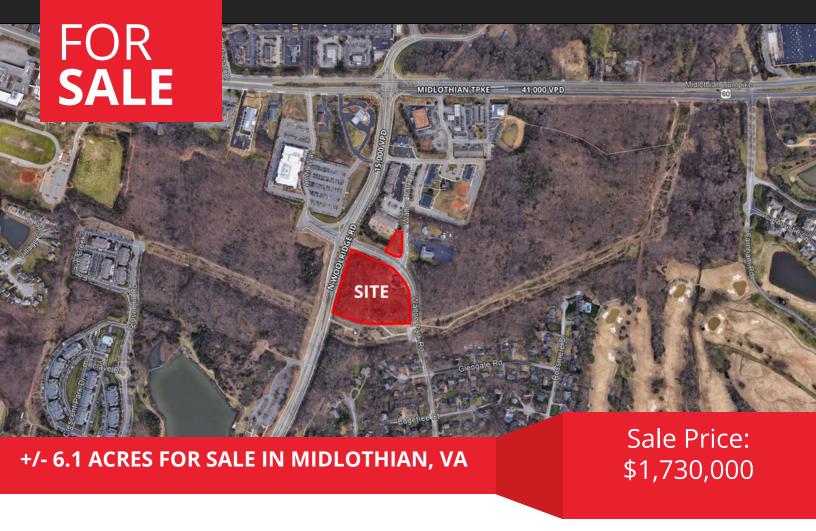

## **PROPERTY OVERVIEW**

6.1 Acres available for sale on Woolridge Road just south of American Family Fitness and Walgreens.

| <b>DEMOGRAPHICS</b> | 1 MILE    | 3 MILES   | 5 MILES   |
|---------------------|-----------|-----------|-----------|
| Households:         | 2,470     | 18,164    | 40,586    |
| Population:         | 6,112     | 47,027    | 106,897   |
| Avg HH Income:      | \$111,797 | \$122,051 | \$117,703 |