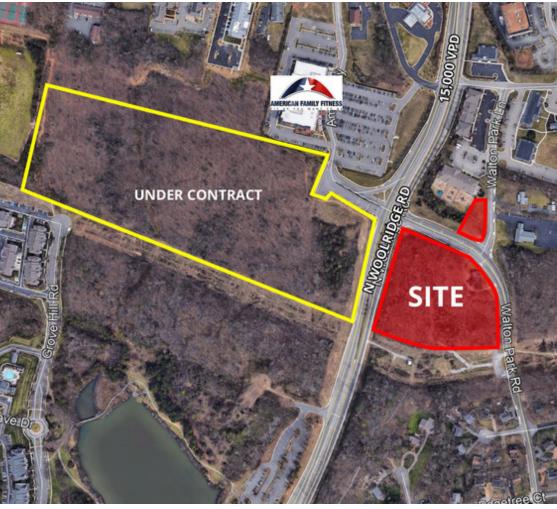

## **PROPERTY OVERVIEW**

6.1 Acres available for sale on Woolridge Road just south of American Family Fitness and Walgreens.

| <b>DEMOGRAPHICS</b> | 1 MILE    | 3 MILES   | 5 MILES   |
|---------------------|-----------|-----------|-----------|
| Households:         | 2,470     | 18,164    | 40,586    |
| Population:         | 6,112     | 47,027    | 106,897   |
| Avg HH Income:      | \$111,797 | \$122,051 | \$117,703 |