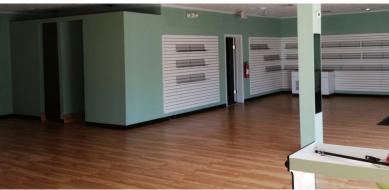

# RETAIL BUILDING

## For Sale OPPORTUNITY ZONE

Great retail or office building on 0.52 Acres in St. George. Property is located on busiest street in the city. Great access and visibility with ample parking. PROPERTY SUBTYPE: Free Standing Building

**SALE PRICE:** \$128,000

**CONTIGUOUS SPACE:** 2,400 SF

**ACREAGE:** 0.52 AC

COUNTY: GC - General Commercial

TAX ID: 045-15-03-005