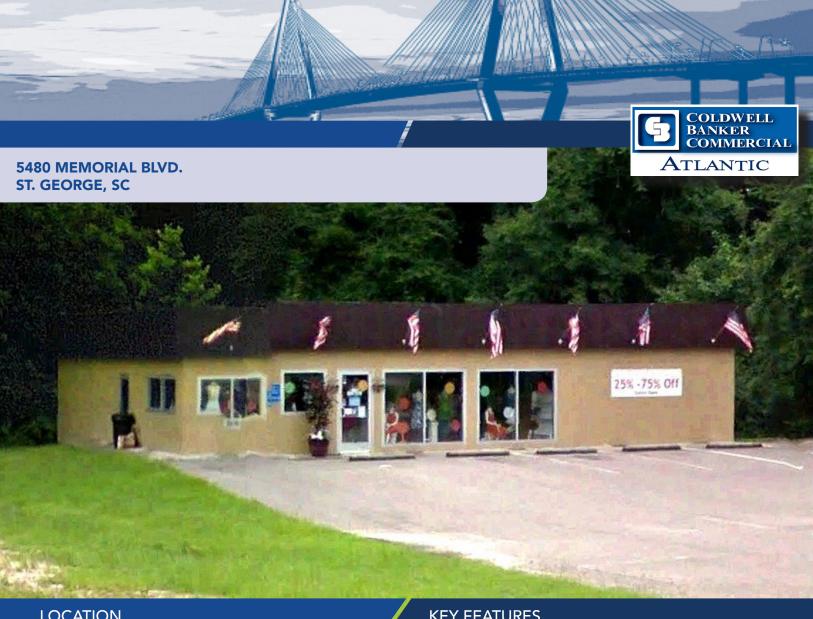

### **RETAIL BUILDING**

FOR SALE OR LEASE

ATLANTIC

**5480 MEMORIAL BLVD.** ST. GEORGE, SC

## For Sale OPPORTUNITY ZONE

Great retail or office building on 0.52 Acres in St. George. Property is located on busiest street in the city. Great access and visibility with ample parking. PROPERTY SUBTYPE: Free Standing Building

**SALE PRICE:** \$128,000

**CONTIGUOUS SPACE:** 2,400 SF

**ACREAGE:** 0.52 AC

COUNTY: GC - General Commercial

TAX ID: 045-15-03-005