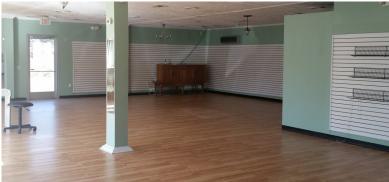

## For Sale OPPORTUNITY ZONE

Great retail or office building on 0.52 Acres in St. George. Property is located on busiest street in the city. Great access and visibility with ample parking. PROPERTY SUBTYPE: Free Standing Building

**SALE PRICE:** \$128,000

**CONTIGUOUS SPACE:** 2,400 SF

**ACREAGE:** 0.52 AC

COUNTY: GC - General Commercial

TAX ID: 045-15-03-005