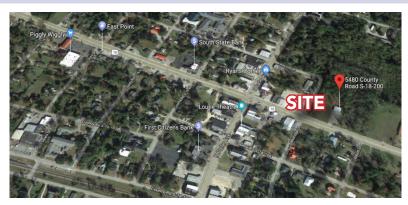

**LOCATION** 

**KEY FEATURES** 

## For Sale OPPORTUNITY ZONE

Great retail or office building on 0.52 Acres in St. George. Property is located on busiest street in the city. Great access and visibility with ample parking. PROPERTY SUBTYPE: Free Standing Building