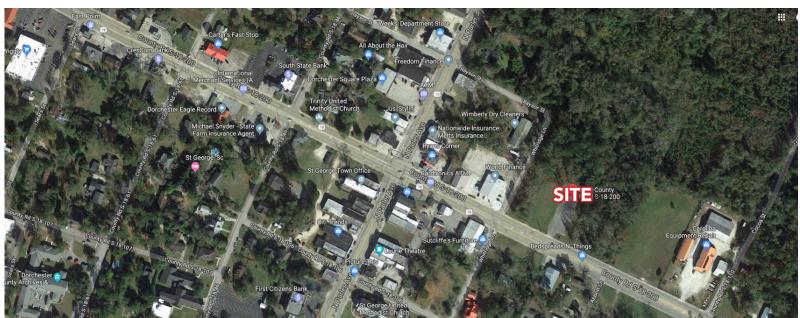

**LOCATION** 

**KEY FEATURES** 

## For Sale OPPORTUNITY ZONE

Great retail or office building on 0.52 Acres in St. George. Property is located on busiest street in the city. Great access and visibility with ample parking. PROPERTY SUBTYPE: Free Standing Building