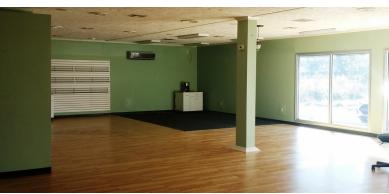

## For Sale OPPORTUNITY ZONE

Great retail or office building on 0.52 Acres in St. George. Property is located on busiest street in the city. Great access and visibility with ample parking. PROPERTY SUBTYPE: Free Standing Building

**SALE PRICE:** \$128,000

**CONTIGUOUS SPACE:** 2,400 SF

**ACREAGE:** 0.52 AC

COUNTY: GC - General Commercial

TAX ID: 045-15-03-005