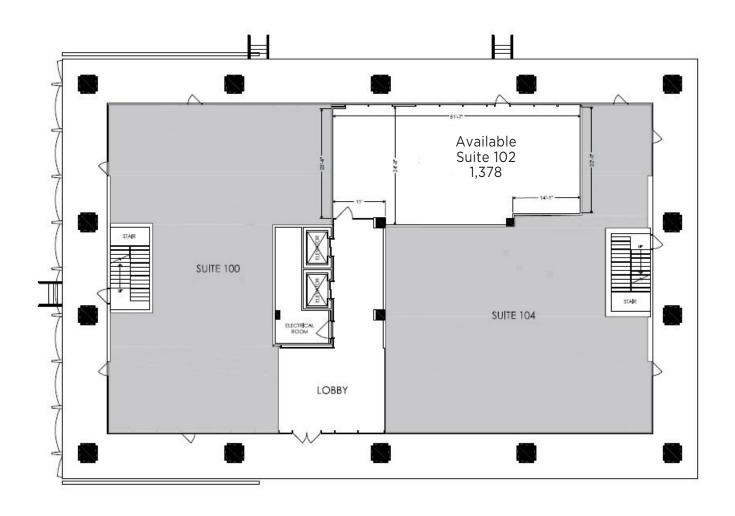

## 3420 BRISTOL STREET COSTA MESA | CALIFORNIA

| SUITE       | RSF    | RATE | BUILD-OUT DESCRIPTION                                                                                 | AVAILABILITY          |
|-------------|--------|------|-------------------------------------------------------------------------------------------------------|-----------------------|
| 102         | 1,378  | TBD  | Shell Condition                                                                                       | Available Immediately |
| 200         | 3,782  | TBD  | Shell Condition                                                                                       | Available Immediately |
| 210         | 1,737  | TBD  | 4 private offices, kitchen, conference room                                                           | Available Immediately |
| 225         | 3,153  | TBD  | Reception area, open area, kitchen, conference rooms, 5 private offices                               | Available Immediately |
| 200/210/225 | 8,672  | TBD  | Reception area, open area, 2 kitchens, 2 conference rooms, 9 private offices, partial shell condition | Available Immediately |
| 320         | 1,186  | TBD  | Shell Condition                                                                                       | Available Immediately |
| 400         | 11,055 | TBD  | Shell Condition                                                                                       | Available Immediately |