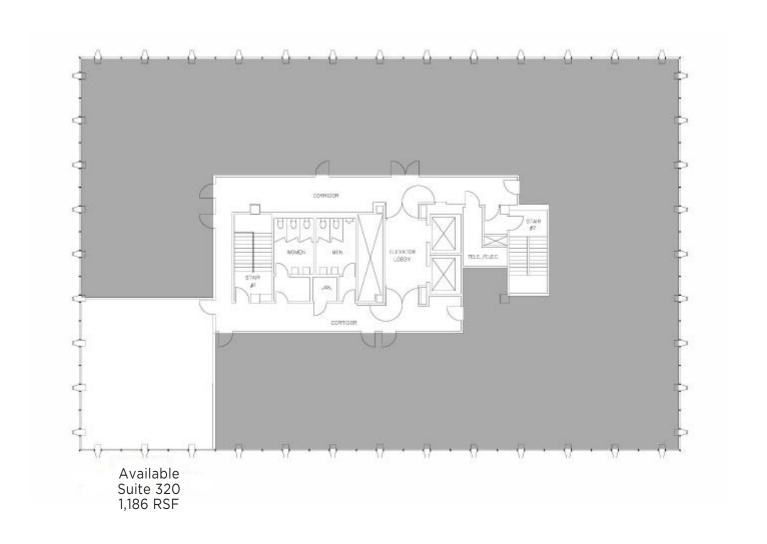

## 3420 BRISTOL STREET COSTA MESA | CALIFORNIA

| SUITE       | RSF    | RATE | BUILD-OUT DESCRIPTION                                                                                 | AVAILABILITY          |
|-------------|--------|------|-------------------------------------------------------------------------------------------------------|-----------------------|
| 102         | 1,378  | TBD  | Shell Condition                                                                                       | Available Immediately |
| 200         | 3,782  | TBD  | Shell Condition                                                                                       | Available Immediately |
| 210         | 1,737  | TBD  | 4 private offices, kitchen, conference room                                                           | Available Immediately |
| 225         | 3,153  | TBD  | Reception area, open area, kitchen, conference rooms, 5 private offices                               | Available Immediately |
| 200/210/225 | 8,672  | TBD  | Reception area, open area, 2 kitchens, 2 conference rooms, 9 private offices, partial shell condition | Available Immediately |
| 320         | 1,186  | TBD  | Shell Condition                                                                                       | Available Immediately |
| 400         | 11,055 | TBD  | Shell Condition                                                                                       | Available Immediately |