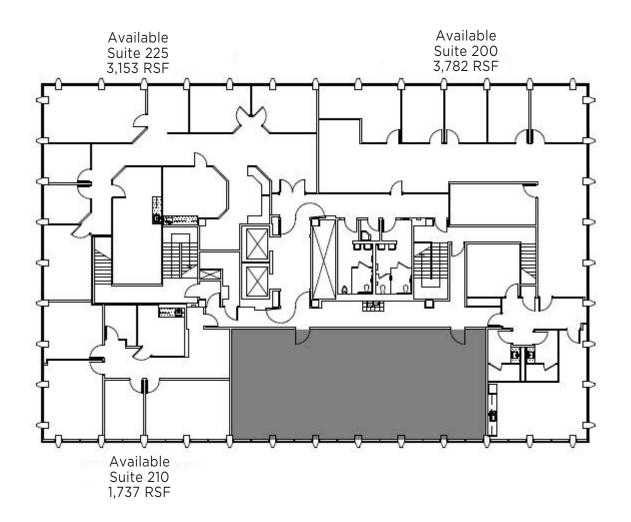

## 3420 BRISTOL STREET COSTA MESA | CALIFORNIA

| SUITE       | RSF    | RATE | BUILD-OUT DESCRIPTION                                                                                 | AVAILABILITY          |
|-------------|--------|------|-------------------------------------------------------------------------------------------------------|-----------------------|
| 102         | 1,378  | TBD  | Shell Condition                                                                                       | Available Immediately |
| 200         | 3,782  | TBD  | Shell Condition                                                                                       | Available Immediately |
| 210         | 1,737  | TBD  | 4 private offices, kitchen, conference room                                                           | Available Immediately |
| 225         | 3,153  | TBD  | Reception area, open area, kitchen, conference rooms, 5 private offices                               | Available Immediately |
| 200/210/225 | 8,672  | TBD  | Reception area, open area, 2 kitchens, 2 conference rooms, 9 private offices, partial shell condition | Available Immediately |
| 320         | 1,186  | TBD  | Shell Condition                                                                                       | Available Immediately |
| 400         | 11,055 | TBD  | Shell Condition                                                                                       | Available Immediately |