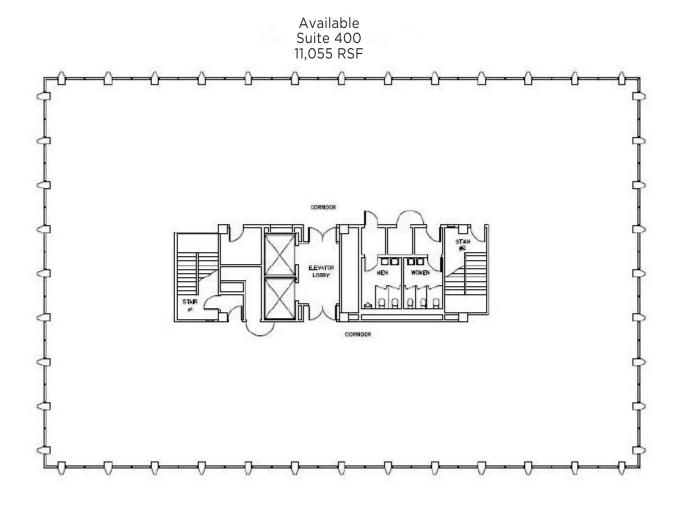

## 3420 BRISTOL STREET COSTA MESA | CALIFORNIA

| SUITE       | RSF    | RATE | BUILD-OUT DESCRIPTION                                                                                 | AVAILABILITY          |
|-------------|--------|------|-------------------------------------------------------------------------------------------------------|-----------------------|
| 102         | 1,378  | TBD  | Shell Condition                                                                                       | Available Immediately |
| 200         | 3,782  | TBD  | Shell Condition                                                                                       | Available Immediately |
| 210         | 1,737  | TBD  | 4 private offices, kitchen, conference room                                                           | Available Immediately |
| 225         | 3,153  | TBD  | Reception area, open area, kitchen, conference rooms, 5 private offices                               | Available Immediately |
| 200/210/225 | 8,672  | TBD  | Reception area, open area, 2 kitchens, 2 conference rooms, 9 private offices, partial shell condition | Available Immediately |
| 320         | 1,186  | TBD  | Shell Condition                                                                                       | Available Immediately |
| 400         | 11,055 | TBD  | Shell Condition                                                                                       | Available Immediately |