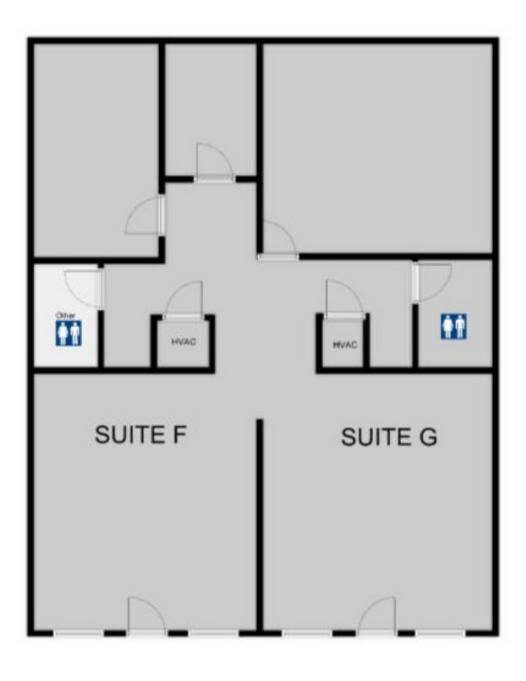

#### **Building Specifications**

**Building Size:** 9,000 SF in each building. 18,000 SF total

Space Available: Up to 3,400 SF available

Square Footage: 13839 S Mur-Len Road: 920 SF (Suite G)

13849 S Mur-Len Road: 1,644 SF (Suite F & G)

#### For more information:

Connor Knabe 816.412.5883 cknabe@blockllc.com

13839 S Mur-Len Road: 920 SF (Suite G)

13849 S Mur-Len Road: 1,644 SF (Suite F & G)

13849 S Mur-Len Road: 800 SF (Suite H)