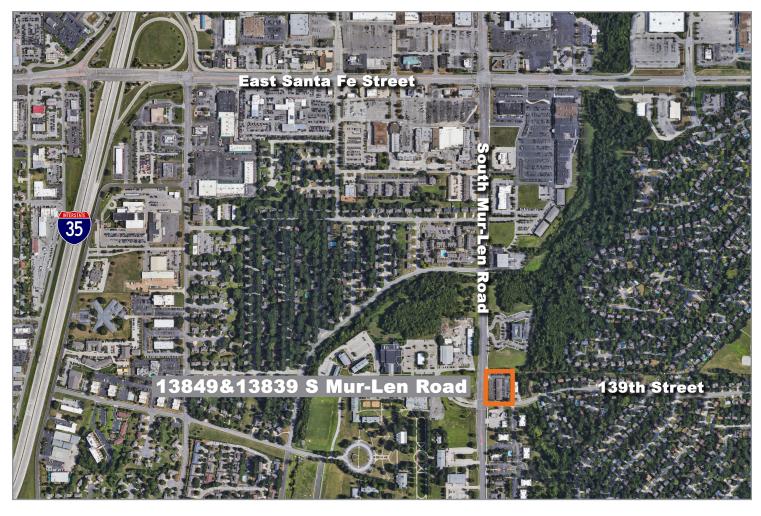

## Tomahawk Place

13839 & 13849 South Mur-Len Road, Olathe, Kansas 66062

**Property Aerial** 