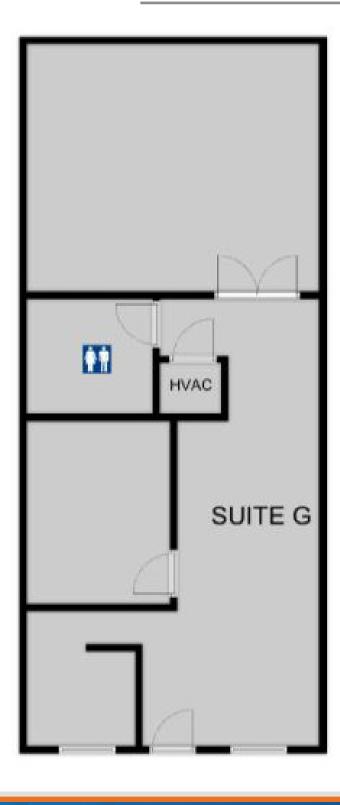

#### **Building Specifications**

**Building Size:** 9,000 SF in each building. 18,000 SF total

Space Available: Up to 3,400 SF available

Square Footage: 13839 S Mur-Len Road: 920 SF (Suite G)

13849 S Mur-Len Road: 1,644 SF (Suite F & G)

#### For more information:

Connor Knabe 816.412.5883 cknabe@blockllc.com

13839 S Mur-Len Road: 920 SF (Suite G)

13849 S Mur-Len Road: 1,644 SF (Suite F & G)

13849 S Mur-Len Road: 800 SF (Suite H)