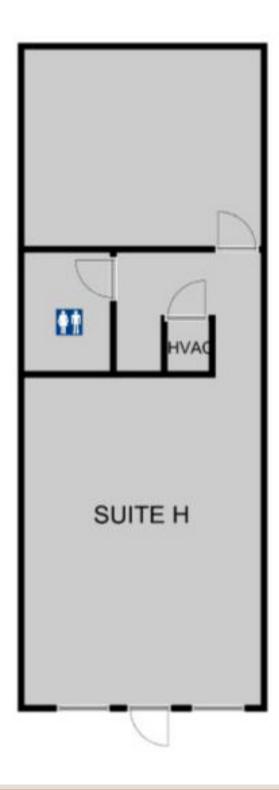

13849 S Mur-Len Road: 800 SF (Suite H)

Parking: 71 surface spots. 3.95/1,000 SF

Tenant Improvements: Negotiable

Year Built: 1985

CP-O Zoning:

This multi-tenant office building is designed to accommodate a user seeking a Design Features:

#### For more information:

Connor Knabe 816.412.5883 cknabe@blockllc.com

13839 S Mur-Len Road: 920 SF (Suite G)

13849 S Mur-Len Road: 1,644 SF (Suite F & G)

13849 S Mur-Len Road: 800 SF (Suite H)