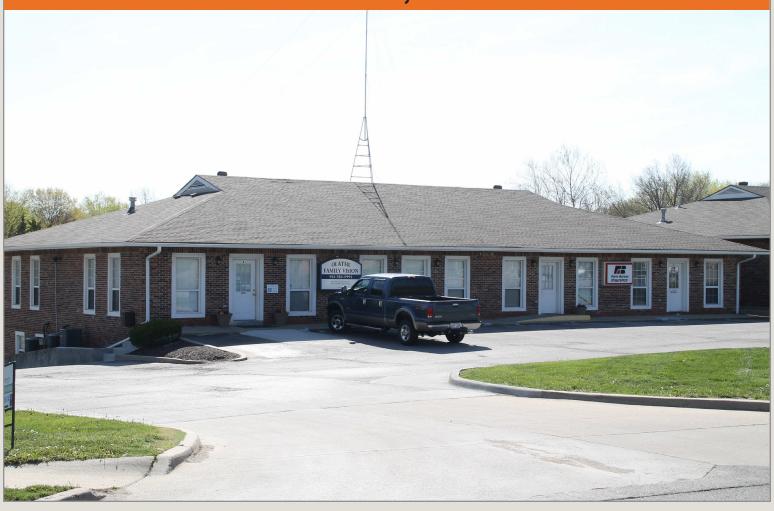

## Tomahawk Place

13839 & 13849 South Mur-Len Road, Olathe, Kansas 66062

### Close Proximity to I-35

- Excellent highway access in the South Johnson County submarket
- 920 SF available at 13839 S Mur-Len Road
- 2,444 SF available at 13849 S Mur-Len Road
- Just south of the 135th and Mur-Len retail corridor
- Parking directly in front of offices