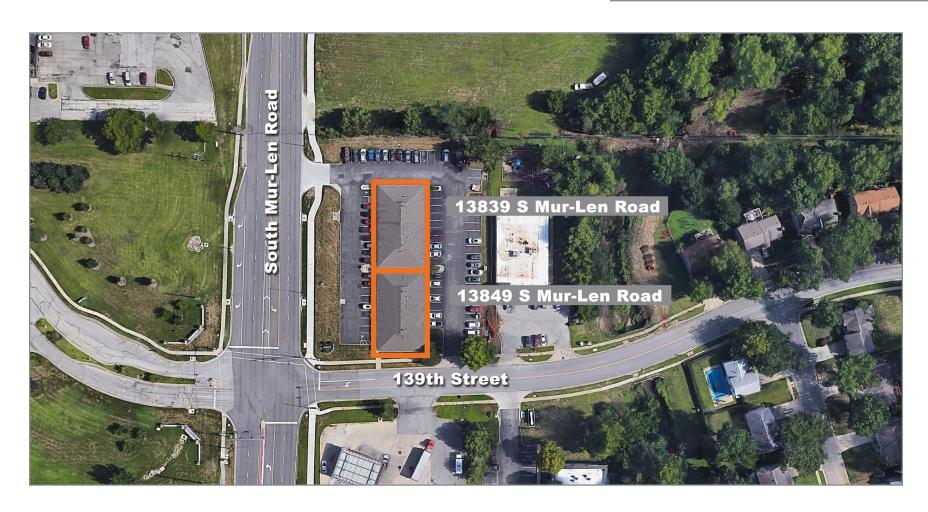

## Tomahawk Place

13839 & 13849 South Mur-Len Road, Olathe, Kansas 66062

### Close Proximity to I-35

- Excellent highway access in the South Johnson County submarket
- 920 SF available at 13839 S Mur-Len Road
- 2,444 SF available at 13849 S Mur-Len Road
- Just south of the 135th and Mur-Len retail corridor
- Parking directly in front of offices

#### **Building Specifications**

**Building Size:** 9,000 SF in each building. 18,000 SF total

Space Available: Up to 3,400 SF available

Square Footage: 13839 S Mur-Len Road: 920 SF (Suite G)

13849 S Mur-Len Road: 1,644 SF (Suite F & G)