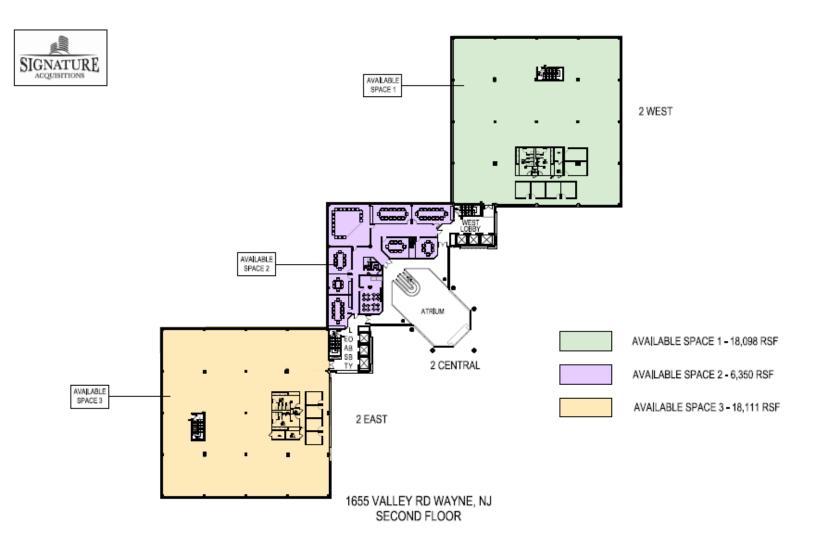

, 23, 208 and 46.

BILL BROWN +1 973 292 4613 bill.brown@cushwake.com JEFFREY A. PREZANT +1 201 460 3390 jeffrey.prezant@cushwake.com Cushman & Wakefield One Meadowlands Plaza East Rutherford, NJ 07073



Cushman & Wakefield Copyright 2020. No warranty or representation, express or implied, is made to the accuracy or completeness of the information contained herein, and same is submitted subject to errors, omissions, change of price, rental or other conditions, withdrawal without notice, and to any special listing conditions imposed by the property owner(s). As applicable, we make no representation as to the condition of the property (or properties) in question.

#### Lower Level - Available Space



### 1<sup>st</sup> Floor – Available Space



### 2<sup>nd</sup> Floor – Available Space



## **3rd Floor - Available Space**