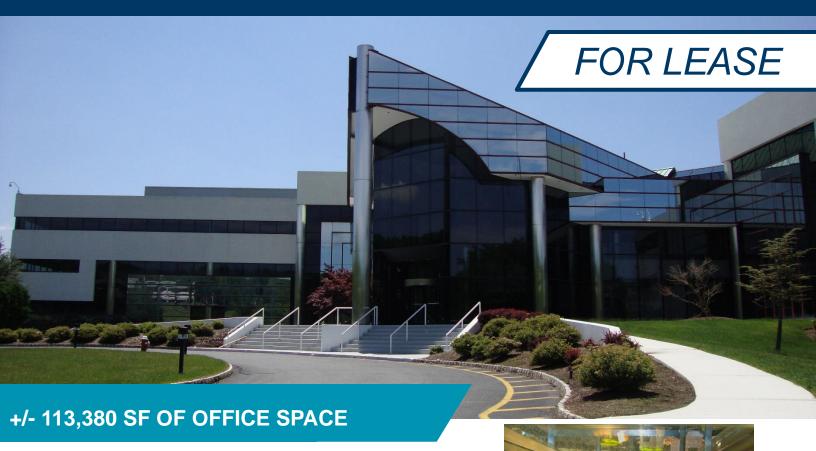

# Wayne Solar Center 1655 Valley Road

WAYNE, NEW JERSEY

#### **PROPERTY HIGHLIGHTS & AMENITIES**

- Wayne Solar Center is a 156,941-sq.-ft., Class A office property
- Powered by a solar panel carport generating one million watts of power and doubling as large covered parking
- 24/7 building access/card-key system
- Amenities include a full-service cafeteria with outdoor seating, private fitness showers, elegant conference room with large capacity and high ceilings
- Furniture available
- NJ Transit bus stop at building
- Tailboard loading docks (2)
- Food delivery services nearby
- · Impressive circular entrance for easy pick up and drop off
- Open air feel
- On-site property management
- 15 minutes from Routes 80, 23, 208 and 46.