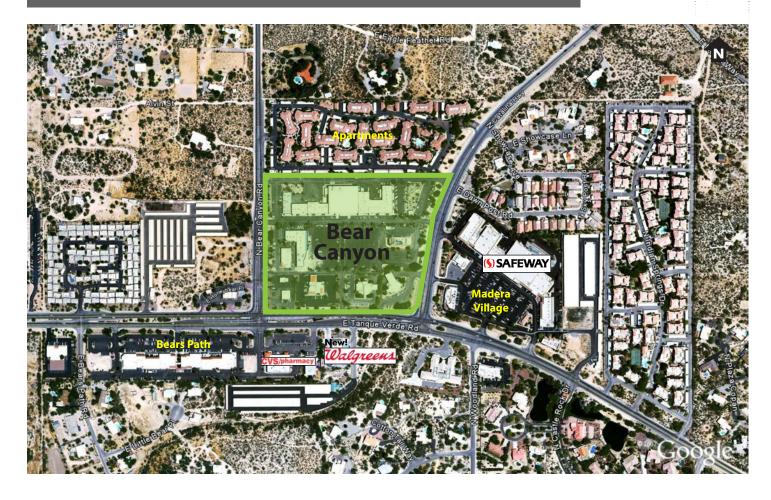

## **FEATURES**

- + Exterior renovation is complete.
- + Home of Pima County Library.
- + High-income trade area.
- + Limited commercial zoning in trade area.
- + C-1 and C-2 (City of Tucson) zoning.
- + Access from three major arterials.

### **COMMENTS**

Bear Canyon Shopping Center has recently completed an exterior renovation and features a Goodwill Superstore along with The Bloc, which is an indoor climbing and recreational facility. Bear Canyon Shopping Center is located in the heart of the Tanque Verde Valley which is one of the highest-income areas of Tucson. The shopping center features a Pima County Library branch which generates traffic for the surrounding merchants. The rents and triple net charges for this project are very competitive in the Tucson market and the surrounding trade area. This is an excellent opportunity for a retailer or service tenant to locate in an excellent trade area with very limited commercial space available.

#### TRADE AREA TRAFFIC COUNTS

| TANQUE VERDE ROAD | 33,680 vehicles per day |
|-------------------|-------------------------|
| CATALINA HIGHWAY  | 15,000 vehicles per day |
| BEAR CANYON ROAD  | 10,276 vehicles per day |