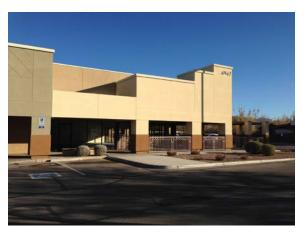

## **AVAILABILITY**

- + Pad redevelopment site as shown on site plan
- $\pm$  2,750 SF (former restaurant)
- $\pm$  1,200 SF (former insurance office)

Lease Rates: Negotiable based on size and location Triple Net Charges: Currently estimated at \$3.70/SF