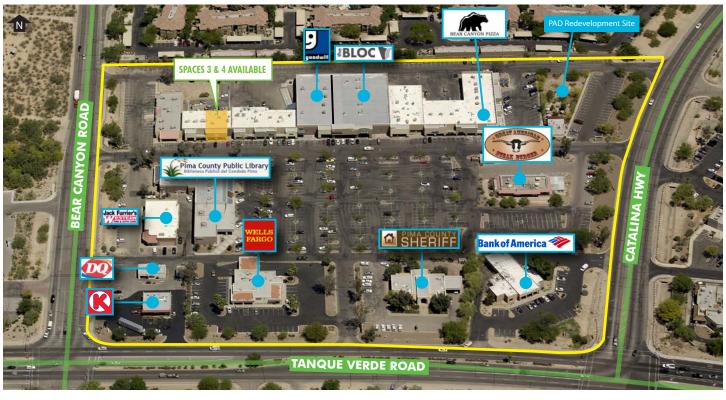

## **FEATURES**

- + Exterior renovation is complete.
- + Home of Pima County Library.
- + High-income trade area.
- + Limited commercial zoning in trade area.
- + C-1 and C-2 (City of Tucson) zoning.
- + Access from three major arterials.

## **AVAILABILITY**

- + Pad redevelopment site as shown on site plan
- $\pm$  2,750 SF (former restaurant)
- $\pm$  1,200 SF (former insurance office)

Lease Rates: Negotiable based on size and location Triple Net Charges: Currently estimated at \$3.70/SF

### **COMMENTS**

Bear Canyon Shopping Center has recently completed an exterior renovation and features a Goodwill Superstore along with The Bloc, which is an indoor climbing and recreational facility. Bear Canyon Shopping Center is located in the heart of the Tanque Verde Valley which is one of the highest-income areas of Tucson. The shopping center features a Pima County Library branch which generates traffic for the surrounding merchants. The rents and triple net charges for this project are very competitive in the Tucson market and the surrounding trade area. This is an excellent opportunity for a retailer or service tenant to locate in an excellent trade area with very limited commercial space available.