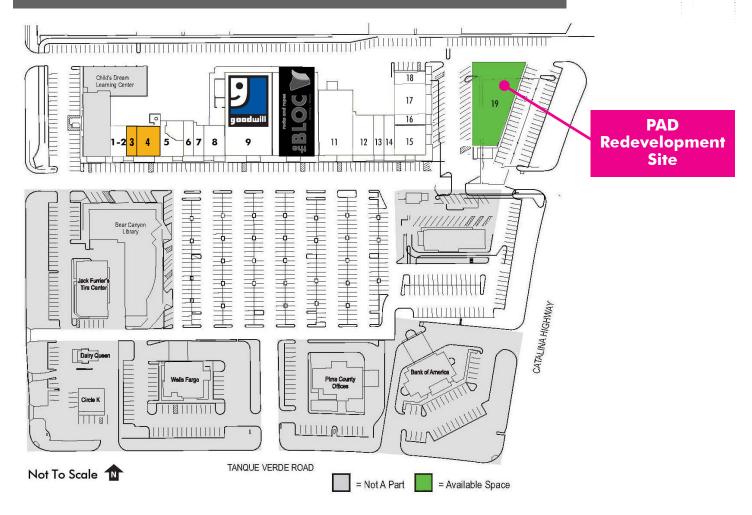

## TENANT ROSTER

| #   | BLDG. # | SUITE #   | TENANT                  | SF (±) |
|-----|---------|-----------|-------------------------|--------|
| 1&2 | 8963    | 191       | Velvet Bow Pet Grooming | 1,860  |
| 3   | 8963    | 195       | AVAILABLE               | 1,200  |
| 4   | 8963    | 201       | AVAILABLE               | 2,750  |
| 5   | 8969    | 204       | Curves Women's Fitness  | 1,950  |
| 6   | 8969    | 209       | Culinary Design         | 1,400  |
| 7   | 8969    | 213       | Pure Nutrition          | 1,200  |
| 8   | 8969    | 217 & 221 | Bear Canyon Pet Clinic  | 2,400  |
| 9   | 8975    | 101       | Goodwill                | 14,765 |
| 10  | 7875    |           | Rocks & Ropes           | 14,957 |

| #  | BLDG. # | SUITE #                          | TENANT                             | SF (±) |
|----|---------|----------------------------------|------------------------------------|--------|
| 11 | 8981    |                                  | Canyon Rose Academy                | 8,537  |
| 12 | 8987    | 301                              | Agility Sports Physical<br>Therapy | 3,200  |
| 13 | 8987    | 309                              | Bear Canyon Mail Depot             | 1,600  |
| 14 | 8987    | 313                              | Nihon Karate School                | 1,600  |
| 15 | 8987    | 335 Bear Canyon Pizza<br>Company |                                    | 3,665  |
| 16 | 8987    | 345                              | Nail Salon                         | 1,200  |
| 17 | 8987    | 353                              | Crossfit Fixx                      | 3,600  |
| 18 | 8887    | 261                              | Viv's Café                         | 1,500  |
| 19 | 8991    |                                  | Pad Redevelopment Site             | Pad    |