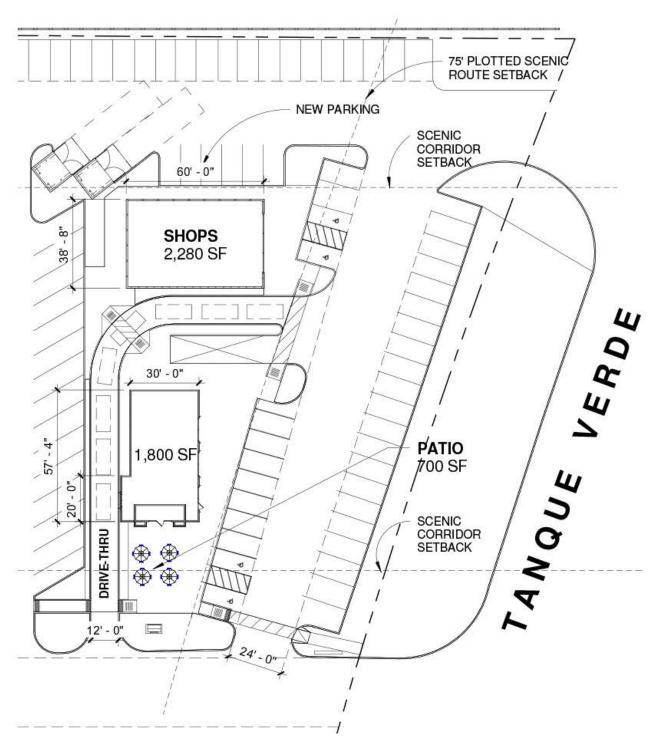

apy | 3,200  |
| 13 | 8987    | 309                              | Bear Canyon Mail Depot             | 1,600  |
| 14 | 8987    | 313                              | Nihon Karate School                | 1,600  |
| 15 | 8987    | 335 Bear Canyon Pizza<br>Company |                                    | 3,665  |
| 16 | 8987    | 345                              | Nail Salon                         | 1,200  |
| 17 | 8987    | 353                              | Crossfit Fixx                      | 3,600  |
| 18 | 8887    | 261                              | Viv's Café                         | 1,500  |
| 19 | 8991    |                                  | Pad Redevelopment Site             | Pad    |



# ETAIL SPACE

### **BEAR CANYON SHOPPING CENTER**





## PAD REDEVELOPMENT CONCEPTUAL PLAN 1







# RETAIL SPACE

## **BEAR CANYON SHOPPING CENTER**

NWC TANQUE VERDE RD. & CATALINA HWY | TUCSON, ARIZONA





## PAD REDEVELOPMENT CONCEPTUAL PLAN 2







# RETAIL SPACE

## **BEAR CANYON SHOPPING CENTER**

nwc tanque verde rd. & catalina hwy I tucson, arizona















© 2018 CBRE, Inc. All rights reserved. This information has been obtained from sources believed reliable, but has not been verified for accuracy or completeness. You should conduct a careful, independent investigation of the property and verify all information. Any reliance on this information is solely at your own risk. CBRE and the CBRE logo are service marks of CBRE, Inc. and/or its affiliated or related companies in the United States and other countries. All other marks displayed on this document are the pr