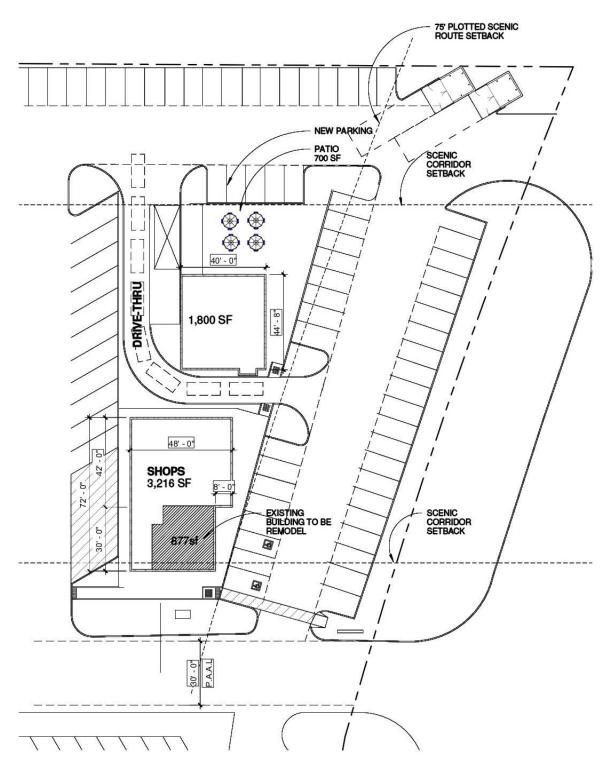

| Nihon Karate School                | 1,600  |
| 15 | 8987    | 335 Bear Canyon Pizza<br>Company |                                    | 3,665  |
| 16 | 8987    | 345                              | Nail Salon                         | 1,200  |
| 17 | 8987    | 353                              | Crossfit Fixx                      | 3,600  |
| 18 | 8887    | 261                              | Viv's Café                         | 1,500  |
| 19 | 8991    |                                  | Pad Redevelopment Site             | Pad    |



# ETAIL SPACE

### **BEAR CANYON SHOPPING CENTER**





## PAD REDEVELOPMENT CONCEPTUAL PLAN 1







# RETAIL SPACE

## **BEAR CANYON SHOPPING CENTER**

NWC TANQUE VERDE RD. & CATALINA HWY | TUCSON, ARIZONA





## PAD REDEVELOPMENT CONCEPTUAL PLAN 2







# RETAIL SPACE

## **BEAR CANYON SHOPPING CENTER**

nwc tanque verde rd. & catalina hwy I tucson, arizona















© 2018 CBRE, Inc. All rights reserved. This information has been obtained from sources believed reliable, but has not been verified for accuracy or completeness. You should conduct a careful, independent investigation of the property and verify all information. Any reliance on this information is solely at your own risk. CBRE and the CBRE logo are service marks of CBRE, Inc. and/or its affiliated or related companies in the United States and other countries. All other marks displayed on this document are the property of their respective owners. Photos herein are the property of their respective owners and use of these images without the express written consent of t