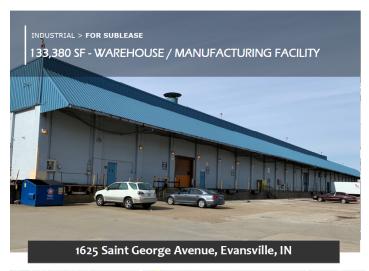

# **Industrial/Warehouse Facility / #3803**

## 1625 Saint George Rd, Evansville, IN 47711

Listing ID: 30530320 Status: Active

Property Type: Industrial For Lease

Industrial Type: Light Industrial, Manufacturing

Contiguous Space: 133,380 SF
Total Available: 133,380 SF
Lease Rate: \$2.25 PSF (Annual)

### **Overview/Comments**

- Available FOR SUBLEASE. - ±133,380 SF TOTAL . - Additional Space Available Through Landlord. - Office: ±150 SF. - 18 Dock Positions, 1 Drive-in Door. - Zoning: M-2. - Built: 1943. - Clear Height: ±20-27'. - Fire Suppression: Wet Sprinkler . - Parcel ID #: 82-06-04-034-298.012-020. - Heavy Power. Current Lease Expiration: November 30, 2022