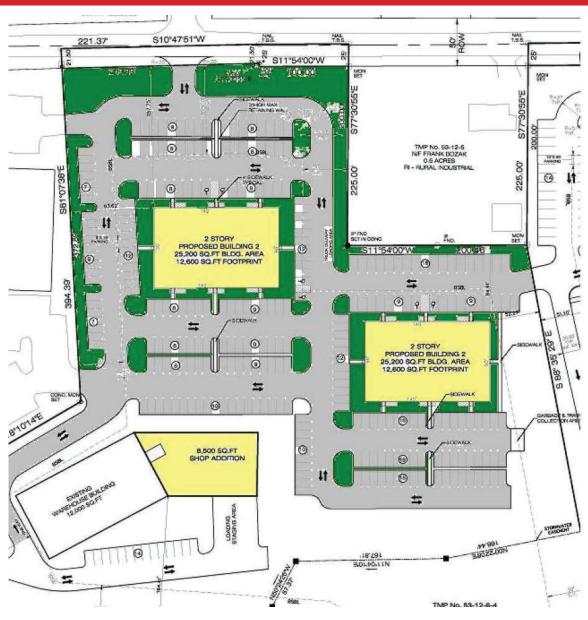

### **PROPERTY HIGHLIGHTS**

- Located On a Main Artery Route PA 232
- 51,000 SF Office Park Plans Approved

### **PROPERTY SPECIFICATIONS**

| Lot Size                                              | 8.61± Acres                                               |
|-------------------------------------------------------|-----------------------------------------------------------|
| Approved Plans: Two (2) buildings - each building two | (2) story, approximately 25,500± SF (total of 51,000± SF) |
| Municipality:                                         |                                                           |
| Zoning:                                               | VCI -Village Commercial I                                 |
| Water:                                                | Private                                                   |
| Sewer:                                                | Private                                                   |
| Parcel Number:                                        | 53-012-006-004                                            |
| Sale Price:                                           | \$995,000                                                 |

Corporation

2250 SECOND STREET PIKE, NEWTOWN, PA

Approved Site Plan for 51,000± SF Office Park

Corporation

2250 SECOND STREET PIKE, NEWTOWN, PA

Corporation

2250 SECOND STREET PIKE, NEWTOWN, PA