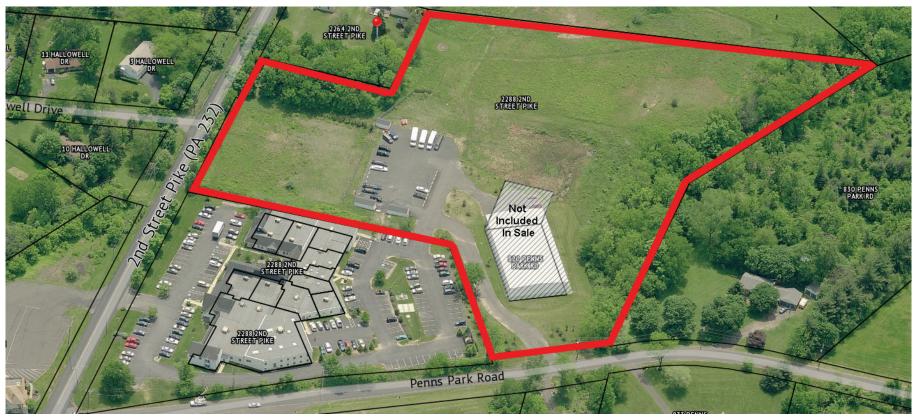

## 8.61 ACRES LAND

Corporation

2250 SECOND STREET PIKE, NEWTOWN, PA

### **PROPERTY HIGHLIGHTS**

- Located On a Main Artery Route PA 232
- 51,000 SF Office Park Plans Approved

### **PROPERTY SPECIFICATIONS**

| Lot Size                                              | 8.61± Acres                                               |
|-------------------------------------------------------|-----------------------------------------------------------|
| Approved Plans: Two (2) buildings - each building two | (2) story, approximately 25,500± SF (total of 51,000± SF) |
| Municipality:                                         |                                                           |
| Zoning:                                               | VCI -Village Commercial I                                 |
| Water:                                                | Private                                                   |
| Sewer:                                                | Private                                                   |
| Parcel Number:                                        | 53-012-006-004                                            |
| Sale Price:                                           | \$995,000                                                 |