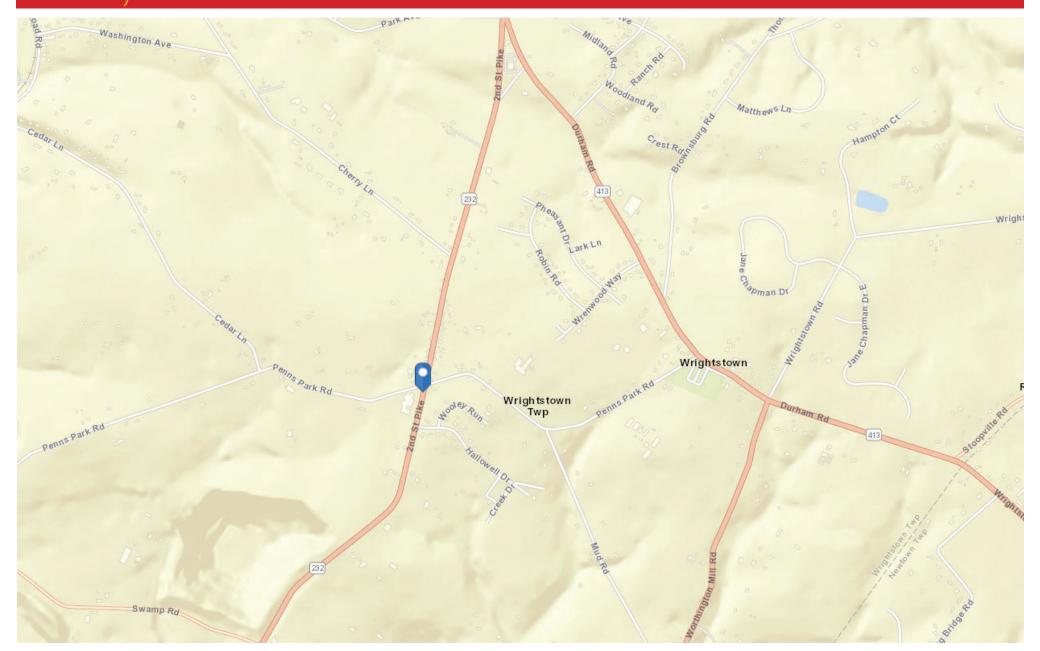

## 8.61 ACRES LAND

Corporation

2250 SECOND STREET PIKE, NEWTOWN, PA

### **PROPERTY HIGHLIGHTS**

- Located On a Main Artery Route PA 232
- 51,000 SF Office Park Plans Approved