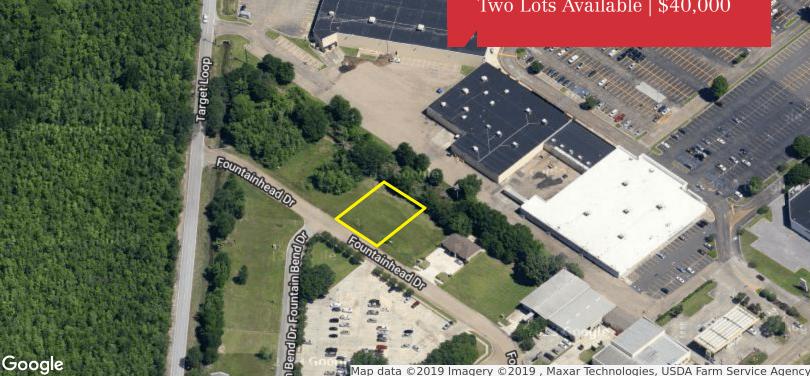

## Vacant Land

Two Lots Available | \$40,000

# 115/117 Fountainhead Dr

Lafayette, Louisiana 70506

### **Property Highlights**

- ±0.5 and ±0.22 acre commercial lots available
- Located near the Johnston St and Ambassador Caffery intersection
- Close to the mall and other major retailers
- Both lots are individually priced at \$40,000