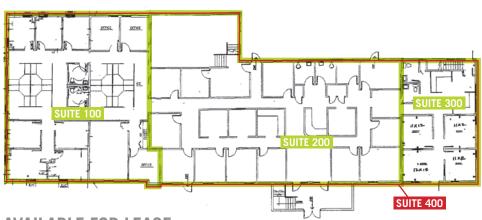

# BEAUTIFULLY MAINTAINED WITH CASH FLOW

- ARCHITECTURALLY AND MECHANICALLY DESIGNED FOR A SINGLE TENANT OR MULTI-TENANT USER
  9,484 TOTAL SF SALE PRICE \$899,000
  - AVAILABLE FOR LEASE: SUITE 100, 3300 SF @ 15.75/SF | SUITE 200, 4900 SF @ 15.75/SF | SUITE 300, 1284 SF @ 15.75/SF | SUITE 400, 9484 SF @ 15.75/SF •

### **FLOOR PLAN**

**AVAILABLE FOR LEASE:** 

**Suite 100** - 3,300 SF @ 15.75/SF | **Suite 200** - 4,900 SF @ 15.75/SF **Suite 300** - 1,284 SF @ 15.75/SF | **Suite 400** - 9,484 SF @ 15.75/SF