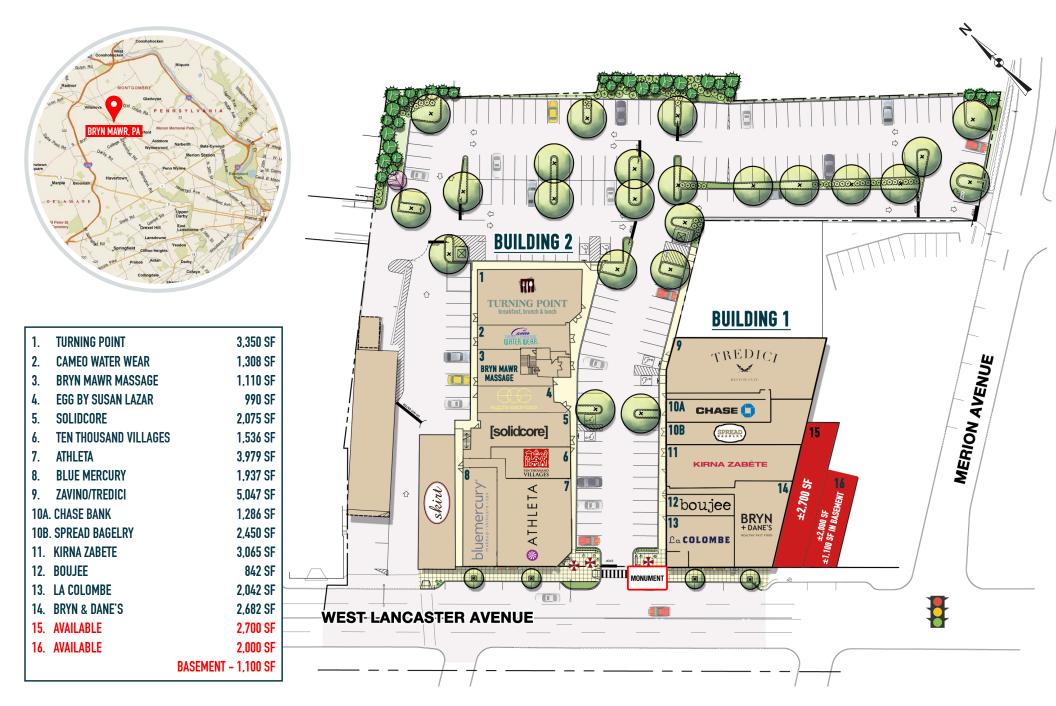

### property highlights.

- Join/Open: ATHLETA bluemercury

  La COLOMBE KIRNA ZABÉTE ZAVINO

  TURNING POINT [solidcore] BRYN

  breakfast, brunch & lunch

  CHASE boujee

  Bullet WERR

  LANCE SHOULD BOUJEE
- Now delivering spaces to tenants!
- Located in the heart of the "Main Line" in close proximity to Bryn Mawr Hospital, Villanova University, and Suburban Square
- 13,600 students within 2 miles
- ±35,000 SF of trophy class specialty retail with ±165 designated parking spaces onsite
- ±18,000 SF of second floor retail/office
- Several opportunities for outdoor seating
- Developer: Blankaschkenasyproperties