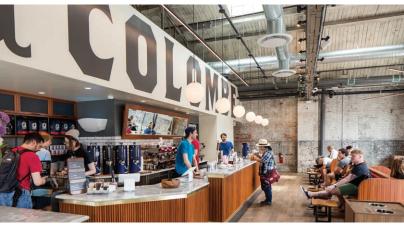

### property highlights.

- Join/Open: ATHLETA bluemercury

  La COLOMBE KIRNA ZABÉTE ZAVINO

  TURNING POINT [solidcore] BRYN

  breakfast, brunch & lunch

  CHASE boujee

  Bullet WERR

  LANCE SHOULD BOUJEE
- Now delivering spaces to tenants!
- Located in the heart of the "Main Line" in close proximity to Bryn Mawr Hospital, Villanova University, and Suburban Square
- 13,600 students within 2 miles
- ±35,000 SF of trophy class specialty retail with ±165 designated parking spaces onsite
- ±18,000 SF of second floor retail/office
- Several opportunities for outdoor seating
- Developer: Blankaschkenasyproperties