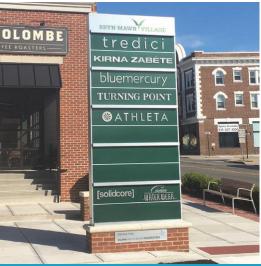

# BRYN MAWR VILLAGE

±35,000 SF of Trophy Class Specialty Retail Available

THE HEART OF THE MAIN LINE 915-925 West Lancaster Avenue BRYN MAWR, PA

### property highlights.

- Join/Open: ATHLETA bluemercury

  La COLOMBE KIRNA ZABÉTE ZAVINO

  TURNING POINT [solidcore] BRYN

  breakfast, brunch & lunch

  CHASE boujee

  Bullet WERR

  LANCE SHOULD BOUJEE
- Now delivering spaces to tenants!
- Located in the heart of the "Main Line" in close proximity to Bryn Mawr Hospital, Villanova University, and Suburban Square
- 13,600 students within 2 miles
- ±35,000 SF of trophy class specialty retail with ±165 designated parking spaces onsite
- ±18,000 SF of second floor retail/office
- Several opportunities for outdoor seating
- Developer: Blankaschkenasyproperties