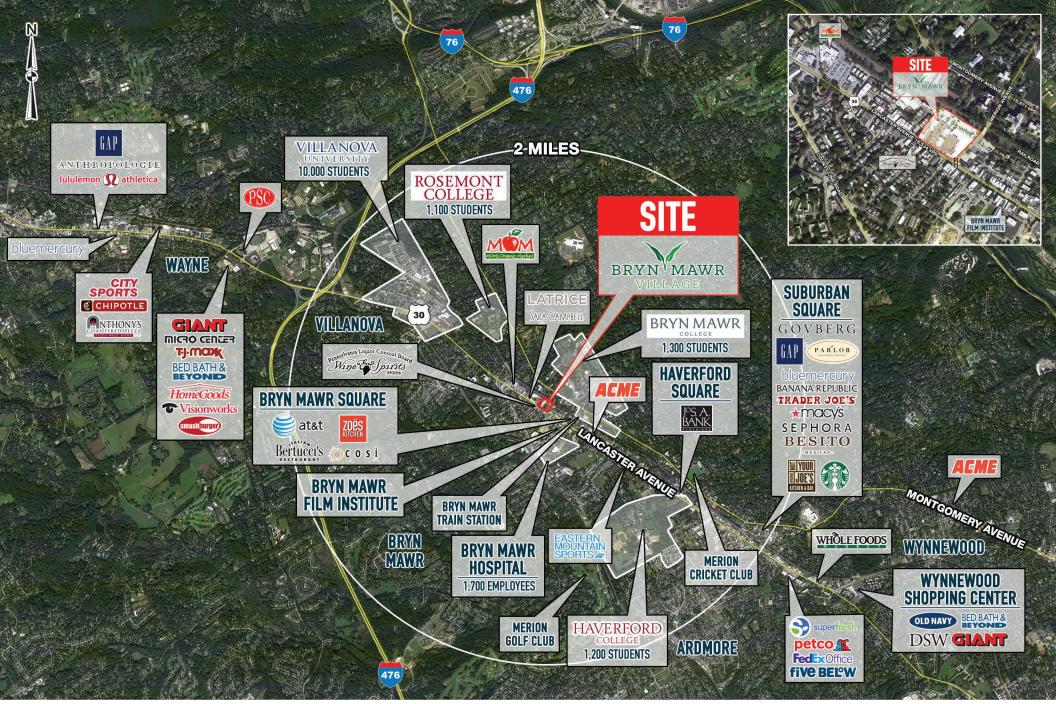

### property highlights.

- Join/Open: ATHLETA bluemercury

  La COLOMBE KIRNA ZABÉTE ZAVINO

  TURNING POINT [solidcore] BRYN

  breakfast, brunch & lunch

  CHASE boujee

  Bullet WERR

  LANCE SHOULD BOUJEE
- Now delivering spaces to tenants!
- Located in the heart of the "Main Line" in close proximity to Bryn Mawr Hospital, Villanova University, and Suburban Square
- 13,600 students within 2 miles
- ±35,000 SF of trophy class specialty retail with ±165 designated parking spaces onsite
- ±18,000 SF of second floor retail/office
- Several opportunities for outdoor seating
- Developer: Blankaschkenasyproperties