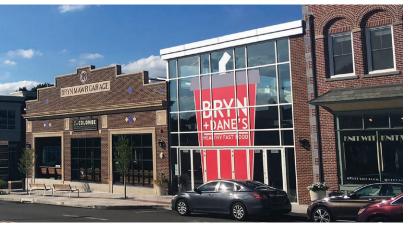

# BRYN MAWR VILLAGE

±35,000 SF of Trophy Class Specialty Retail Available

THE HEART OF THE MAIN LINE 915-925 West Lancaster Avenue BRYN MAWR, PA

### property highlights.

- Join/Open: ATHLETA bluemercury

  La COLOMBE KIRNA ZABÉTE ZAVINO

  TURNING POINT [solidcore] BRYN

  breakfast, brunch & lunch

  CHASE boujee

  Bullet WERR

  LANCE SHOULD BOUJEE
- Now delivering spaces to tenants!
- Located in the heart of the "Main Line" in close proximity to Bryn Mawr Hospital, Villanova University, and Suburban Square
- 13,600 students within 2 miles
- ±35,000 SF of trophy class specialty retail with ±165 designated parking spaces onsite
- ±18,000 SF of second floor retail/office
- Several opportunities for outdoor seating
- Developer: Blankaschkenasyproperties