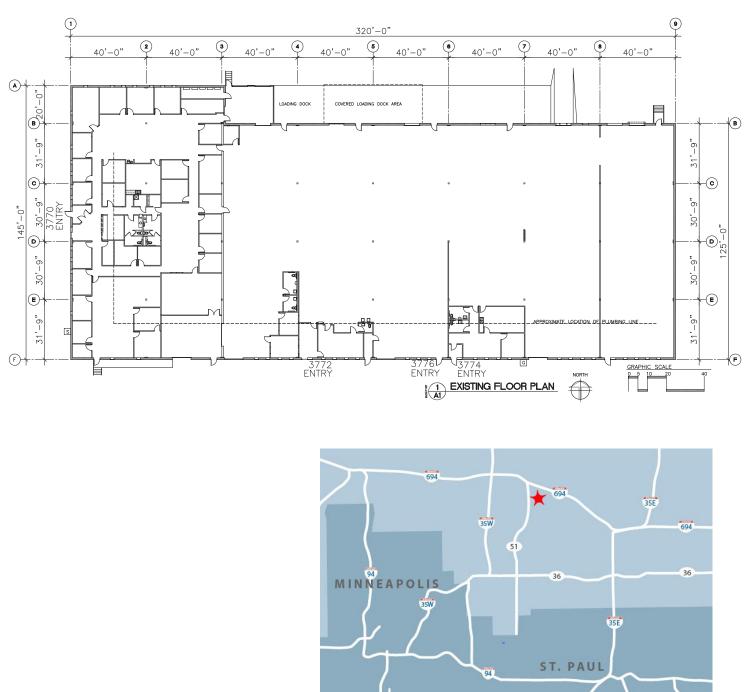

# 41,600 SF OF WAREHOUSE SPACE NORTH METRO INDUSTRIAL SUBMARKET

Well located in Arden Hills just south of I-694 off Lexington Avenue with excellent access to both downtowns offering a great location with a variety of amenities including ample dining, lodging, and shopping options as well as easy walking distance to Metro Transit bus routes 225, 227, and 261.

## **BUILDING SPECS**

- 41,600 Rentable SF
- 10,000 Office SF
- Can Divide Or Reconfigure
- 14' Clear Height Warehouse

# AMENITIES

- 6 Dock Doors
- 4 Drive-In Doors (1 with ramp)
- Great Dunlap Frontage
- Heavily Improved