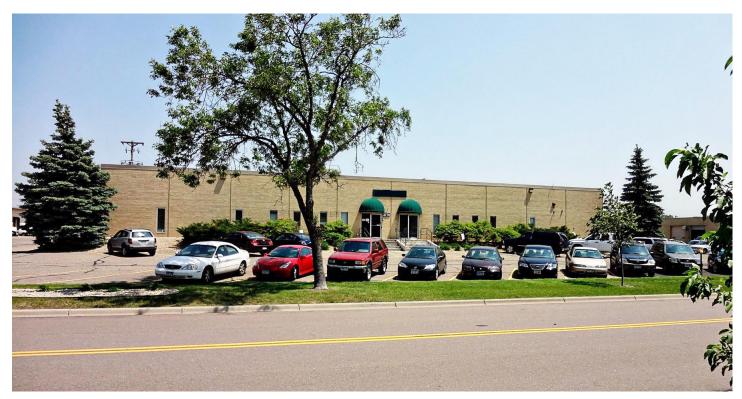

# 41,600 SF OF WAREHOUSE SPACE NORTH METRO INDUSTRIAL SUBMARKET

Well located in Arden Hills just south of I-694 off Lexington Avenue with excellent access to both downtowns offering a great location with a variety of amenities including ample dining, lodging, and shopping options as well as easy walking distance to Metro Transit bus routes 225, 227, and 261.

## **BUILDING SPECS**

- 41,600 Rentable SF
- 10,000 Office SF
- Can Divide Or Reconfigure
- 14' Clear Height Warehouse