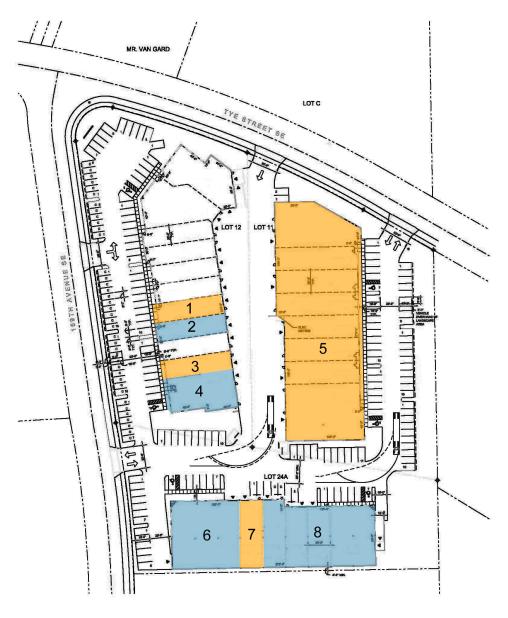

See reverse for site plan (floor plans on request)

High image/professional business park

\$1.15 PSF, NNN office \$0.55 PSF, NNN warehouse

## Fryelands Business Center

| AVAILABLE SPACE                                                                                |                   |
|------------------------------------------------------------------------------------------------|-------------------|
| SPACE                                                                                          | TOTAL (OFFICE)    |
| Building A - 14253 169th St                                                                    |                   |
| 1                                                                                              | 2,250 (0)         |
| 2                                                                                              | 2,100 (2,100)     |
| 3                                                                                              | 2,250 (500)       |
| 4                                                                                              | 4,275 (450)       |
| Building B - 17072 Tye St                                                                      |                   |
| 5                                                                                              | 32,400 (32,400)*  |
| Building C - 14327 169th St                                                                    |                   |
| 6                                                                                              | 8,280 (1,800)     |
| 7                                                                                              | 2,700 (0)         |
| 8                                                                                              | 12,300 (12,300)** |
| *Space 4 can be demised. Entire space is air conditioned.  **Space 7 can be demised and office |                   |

may be demolished