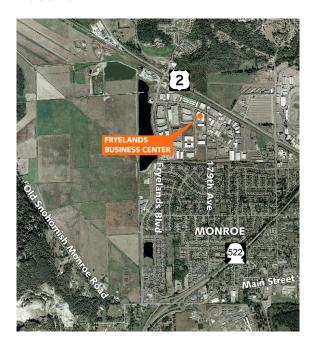

# For Lease

### Fryelands Business Center

169th & Tye Street Monroe, WA

Contiguous spaces range from 2,100 SF to 32,400 SF

Grade-level loading

Easy access to SR 522

Over 2.8 stalls/1,000 SF

Available now, ready for occupancy

See reverse for site plan (floor plans on request)

High image/professional business park

\$1.15 PSF, NNN office \$0.55 PSF, NNN warehouse



#### Location



#### Contact

**Zach Vall-Spinosa** 425.450.1115 zachv@kiddermathews.com

**Gabe Temkin** 425.450.1143 gtemkin@kiddermathews.com

## Fryelands Business Center



| AVAILABLE SPACE                                                                                |                   |
|------------------------------------------------------------------------------------------------|-------------------|
| SPACE                                                                                          | TOTAL (OFFICE)    |
| Building A - 14253 169th St                                                                    |                   |
| 1                                                                                              | 2,250 (0)         |
| 2