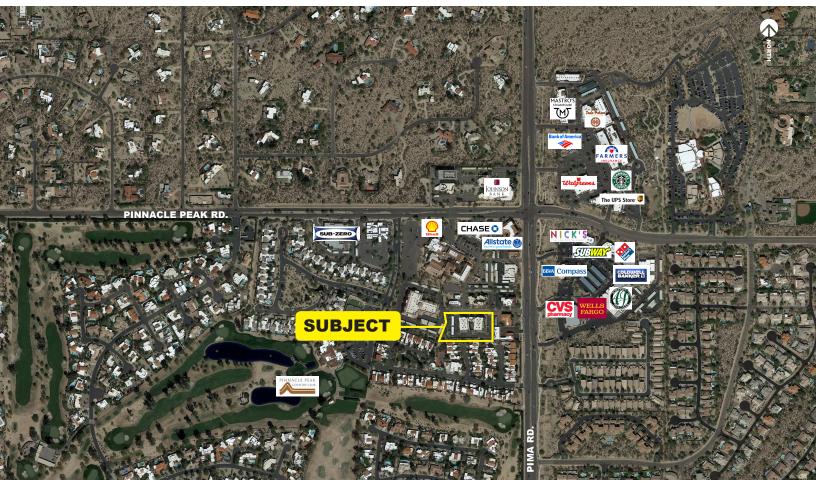

## PROPERTY HIGHLIGHTS AND AMENITIES

- Prestigious North Scottsdale Location
- Credit Tenant
- 6,003 SF Office Condo 2nd Floor
- Total Size of Project 25,896 SF
- Garden Setting Between Two Buildings
- Year Built 2002
- C-2 Zoning
- Next to Pinnacle Peak Country Club
- Close to DC Ranch and Silverleaf
- Minutes to the 101 Freeway
- Close to Restaurants