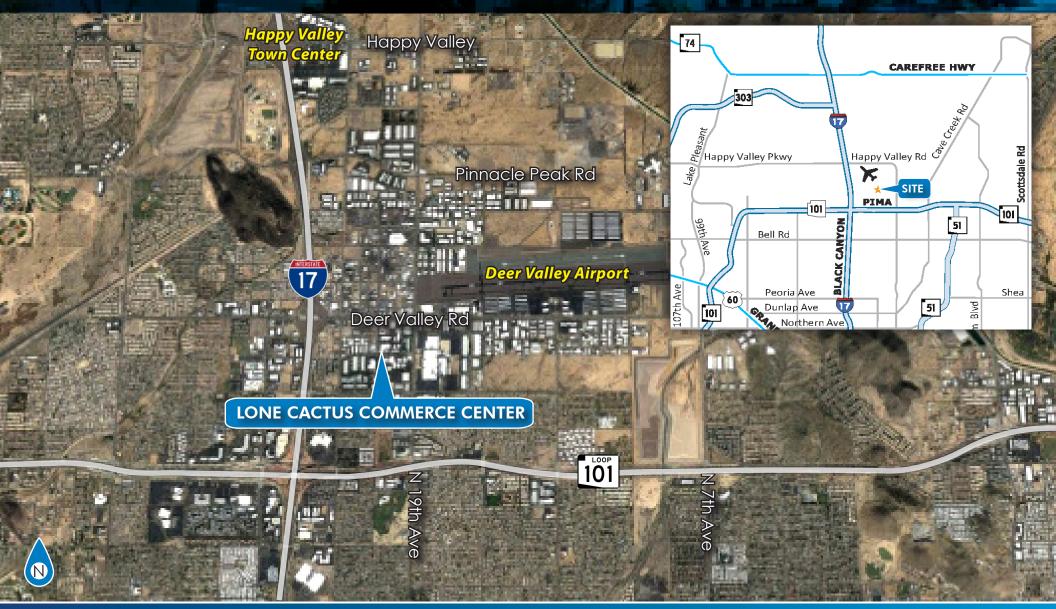

#### COMMERCIAL PROPERTIES INC.

Locally Owned. Globally Connected.

2122 & 2202 West Lone Cactus Drive - Phoenix, AZ 85027

The information contained herein has been obtained from various sources. We have no reason to doubt its accuracy; however, J & J Commercial Properties, Inc. has not verified such information and makes no guarantee, warranty or representation about such information. The prospective buyer or lessee should independently verify all dimensions, specifications, floor plans, and all information prior to the lease or purchase of the property. All offerings are subject to prior sale, lease, or withdrawal from the market without prior notice. Effective 07 06 20