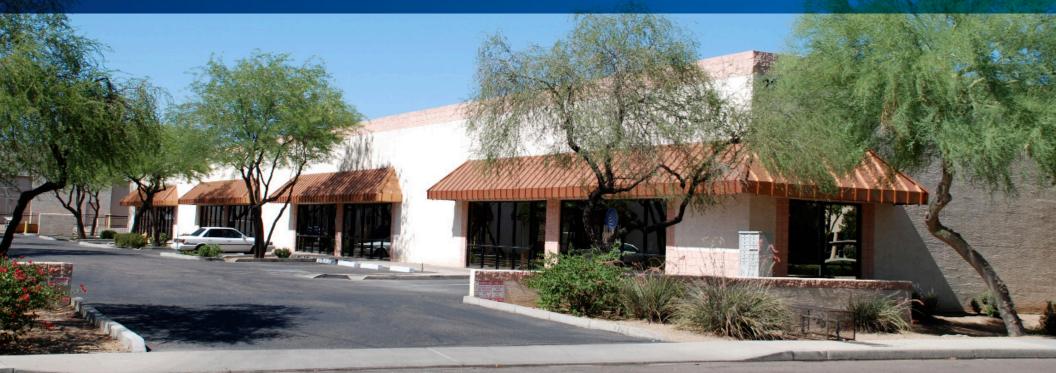

2122 & 2202 West Lone Cactus Drive - Phoenix, AZ 85027

### Industrial Suite Available for Lease: \$0.95 PSF IG

### 2202 W Lone Cactus Dr. Suite 8: ±2,244 SF Available September 2020

- ±72,000 SF Multi-Tenant Industrial Complex
- 10% to 50% Office Build Out
- 16' Clear Height
- 12'x12' Grade Level Doors
- 120/208V, 200 Amps Power in Each Bay
- IP Zoning, City of Phoenix
- Great Access to I-17 & 101 Freeways