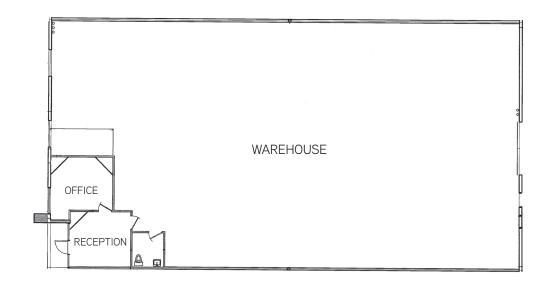

## PROPERTY FEATURES

3808 OCEANIC DRIVE, SUITE 202 | OCEANSIDE

- ±6,006 SF industrial condo
- ±412 SF office space
- One (1) grade level door
- Parking: 2.64/1,000 SF (16 parking spaces)
- 22' clear height
- 600 amps of 120/208 volt power
- Signage visible from Oceanside Blvd
- Easy access to local freeways and light rail line
- LEASE RATE: \$1.05/SF + \$0.13/SF Association Fee