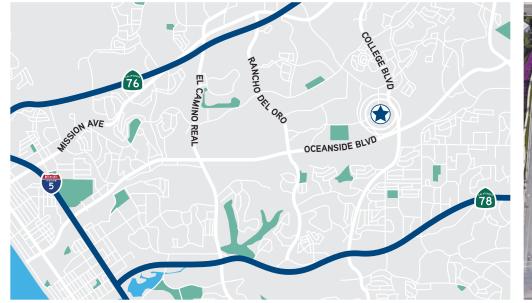

## PROPERTY FEATURES

3808 OCEANIC DRIVE, SUITE 202 | OCEANSIDE

- ±6,006 SF industrial condo
- ±412 SF office space
- One (1) grade level door
- Parking: 2.64/1,000 SF (16 parking spaces)
- 22' clear height
- 600 amps of 120/208 volt power
- Signage visible from Oceanside Blvd
- Easy access to local freeways and light rail line
- LEASE RATE: \$1.05/SF + \$0.13/SF Association Fee