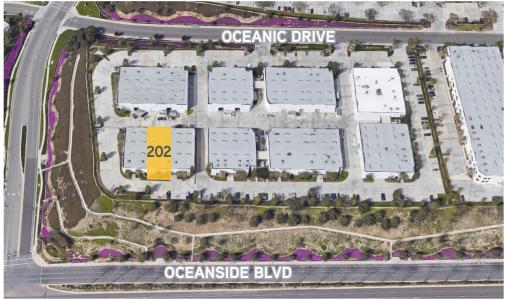

## PROPERTY FEATURES

3808 OCEANIC DRIVE, SUITE 202 | OCEANSIDE

- ±6,006 SF industrial condo
- ±412 SF office space
- One (1) grade level door
- Parking: 2.64/1,000 SF (16 parking spaces)
- 22' clear height
- 600 amps of 120/208 volt power
- Signage visible from Oceanside Blvd
- Easy access to local freeways and light rail line
- LEASE RATE: \$1.05/SF + \$0.13/SF Association Fee