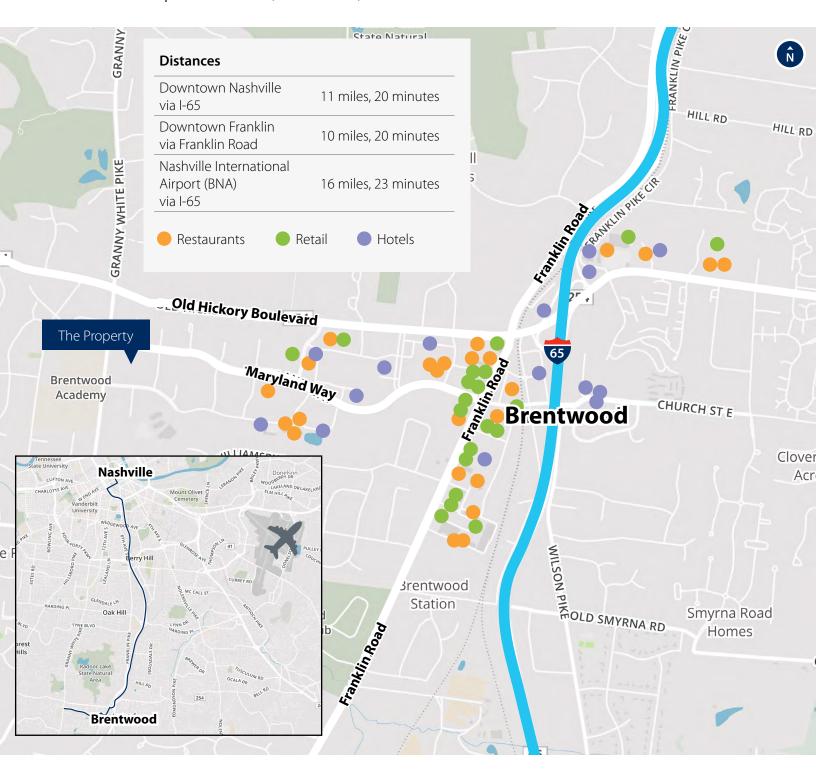

## Class A office building located in Maryland Farms Park in Brentwood, TN

Located in one of the top 20 wealthiest counties per capita in the U.S., experiencing mixed-use redevelopment and densification

Superior amenity base with numerous office, restaurants, hospitality, banks and shopping boutiques

Access to downtown Nashville via I-65, Granny White Pike OR Franklin Road

Easy access to I-65, I-24, I-40 and I-440.

Access to Nashville International Airport via I-65/I-440

2