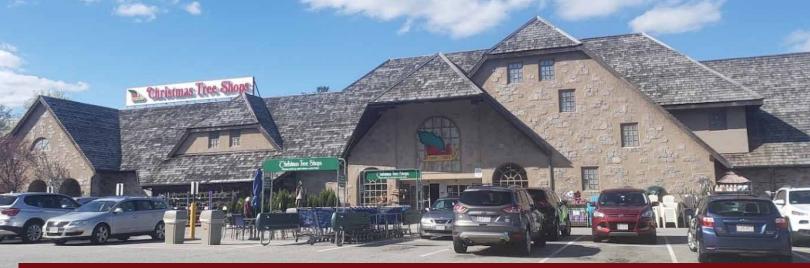

## FORMER CHRISTMAS TREE SHOPS

296 Old Oak Street, Pembroke, Massachusetts

- » Multiple Uses Allowed
- » Pylon Signage Available
- » Located at Exit 27 off Route 3
- » Excellent Exposure from Route 3
- » Convenient Access from Route 139