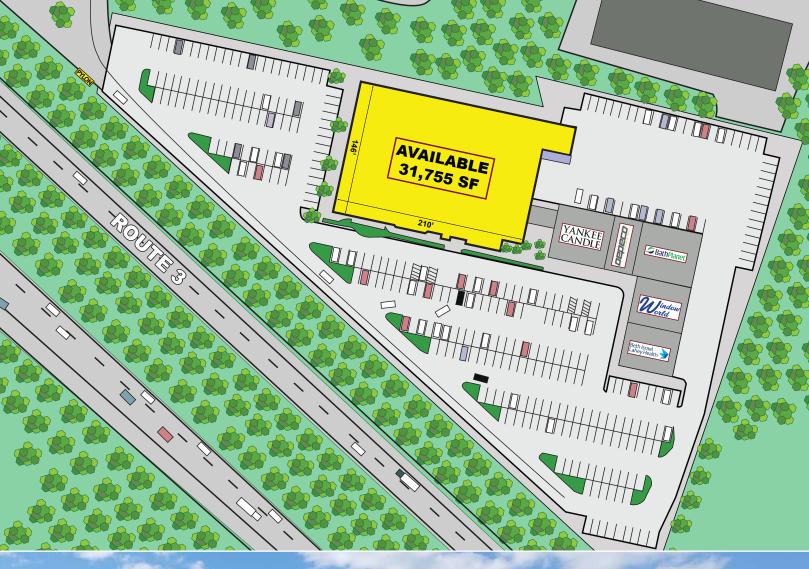

## FORMER CHRISTMAS TREE SHOPS

296 Old Oak Street, Pembroke, Massachusetts

- » Multiple Uses Allowed
- » Pylon Signage Available
- » Located at Exit 27 off Route 3
- » Excellent Exposure from Route 3
- » Convenient Access from Route 139