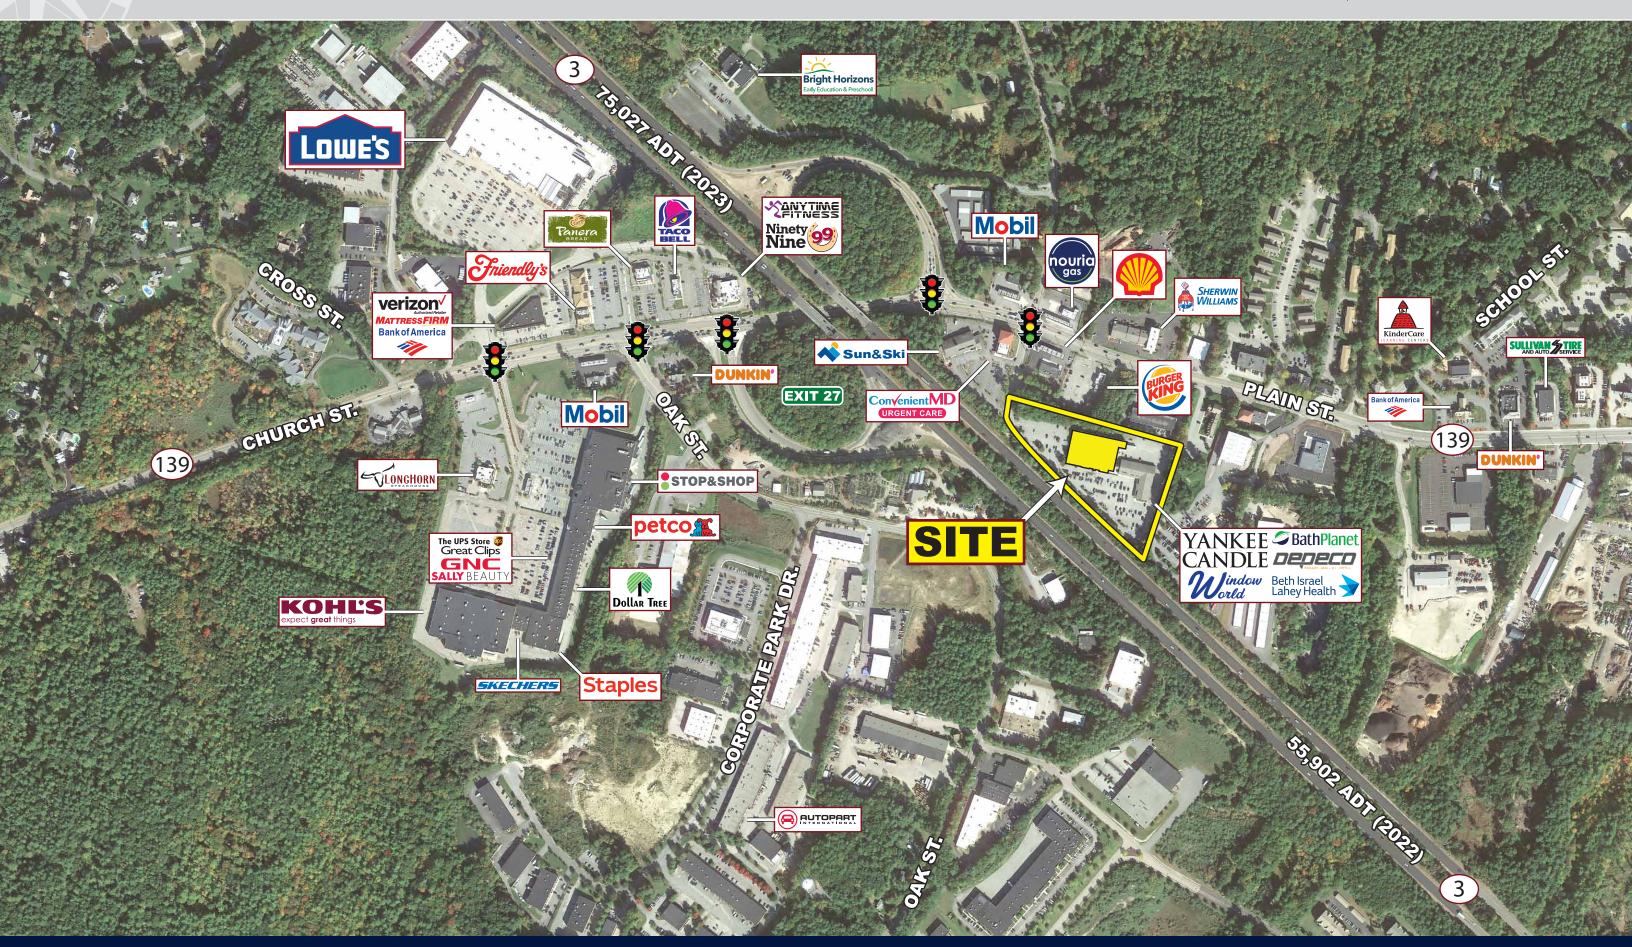

## FORMER CHRISTMAS TREE SHOPS

296 Old Oak Street, Pembroke, Massachusetts

- » Multiple Uses Allowed
- » Pylon Signage Available
- » Located at Exit 27 off Route 3
- » Excellent Exposure from Route 3
- » Convenient Access from Route 139