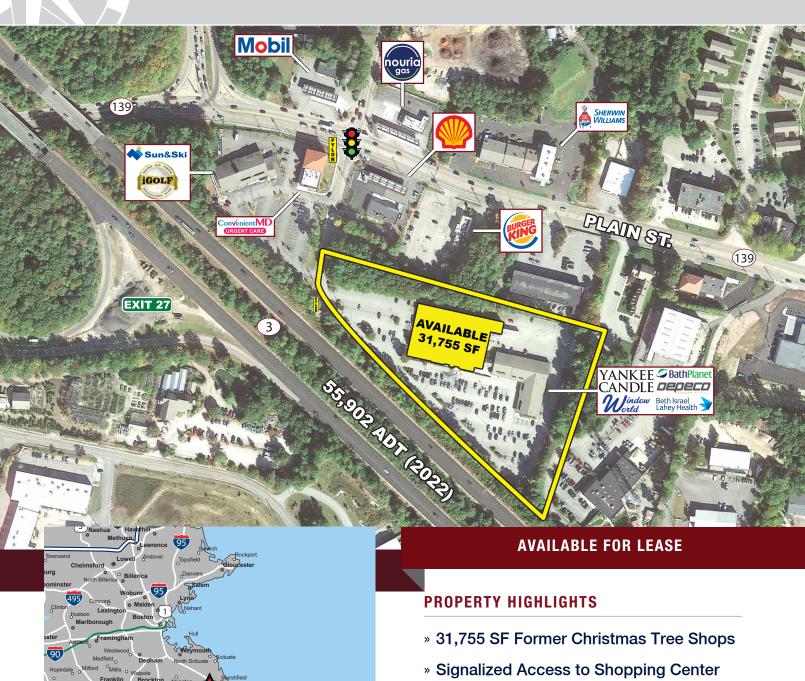

## FORMER CHRISTMAS TREE SHOPS

296 Old Oak Street, Pembroke, Massachusetts

- » Multiple Uses Allowed
- » Pylon Signage Available
- » Located at Exit 27 off Route 3
- » Excellent Exposure from Route 3
- » Convenient Access from Route 139