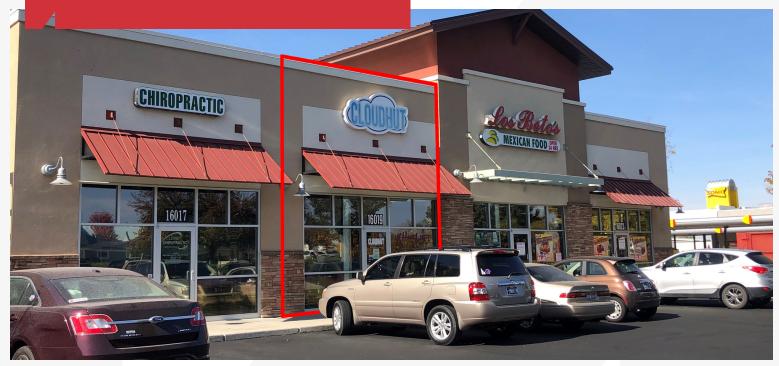

### For Lease Retail Space 16019 N Idaho Center Blvd, Nampa

#### AVAILABLE PROPERTY

| Location      | West of the N. Idaho Center<br>Blvd and E. Franklin Road<br>intersection |  |
|---------------|--------------------------------------------------------------------------|--|
| Building Size | 11,976 SF                                                                |  |
| Availability  | 1,200 SF                                                                 |  |
| Lease Rate    | \$16.00 SF/yr (NNN)                                                      |  |
| TI Allowance  | Negotiable                                                               |  |