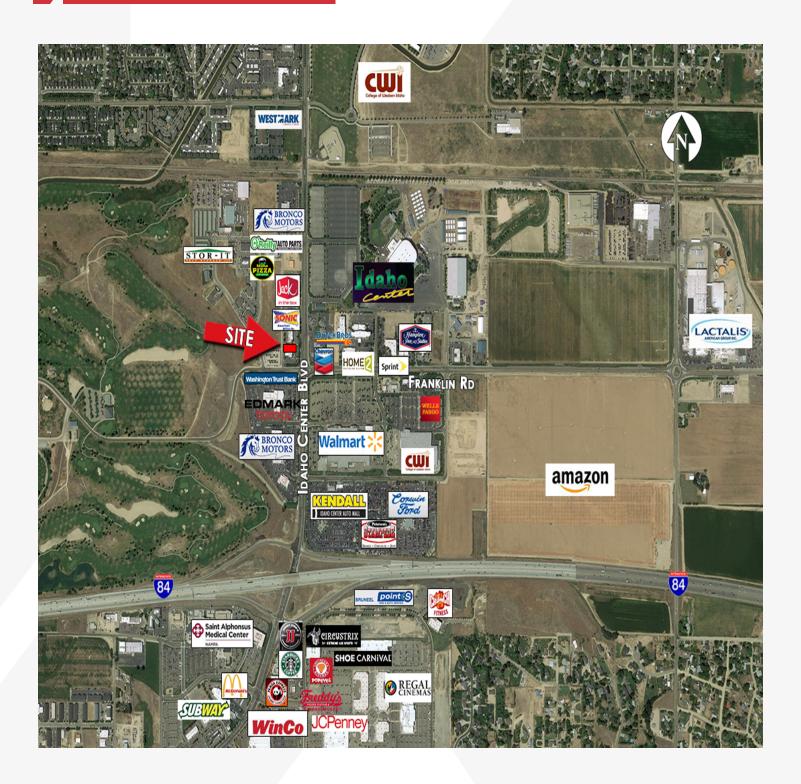

### SITE INFORMATION

- Retail space near the NEW AMAZON Distribution Center, with over 1,000 employees and 850,000 SF.
- Across from the College of Western Idaho main campus with over 9,000 students per day and the new St. Alphonsus campus.
- Just North of the Garrity Interchange on I-84, the busiest freeway in the larger Boise MSA