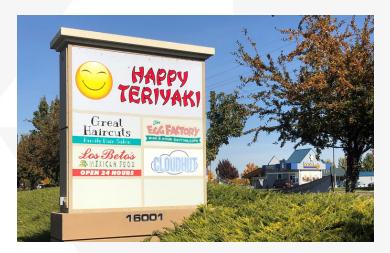

#### AVAILABLE PROPERTY

| Location      | West of the N. Idaho Center<br>Blvd and E. Franklin Road<br>intersection |  |
|---------------|--------------------------------------------------------------------------|--|
| Building Size | 11,976 SF                                                                |  |
| Availability  | 1,200 SF                                                                 |  |
| Lease Rate    | \$16.00 SF/yr (NNN)                                                      |  |
| TI Allowance  | Negotiable                                                               |  |