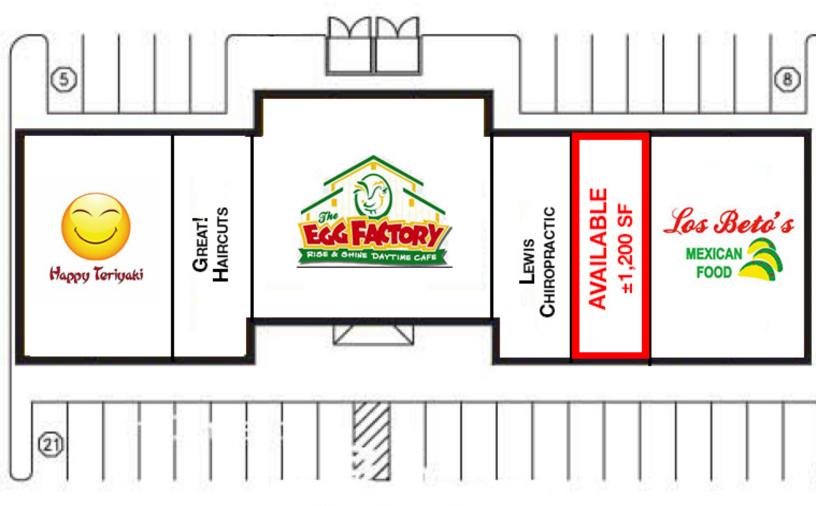

#### AVAILABLE PROPERTY

| Location      | West of the N. Idaho Center<br>Blvd and E. Franklin Road<br>intersection |  |
|---------------|--------------------------------------------------------------------------|--|
| Building Size | 11,976 SF                                                                |  |
| Availability  | 1,200 SF                                                                 |  |
| Lease Rate    | \$16.00 SF/yr (NNN)                                                      |  |
| TI Allowance  | Negotiable                                                               |  |