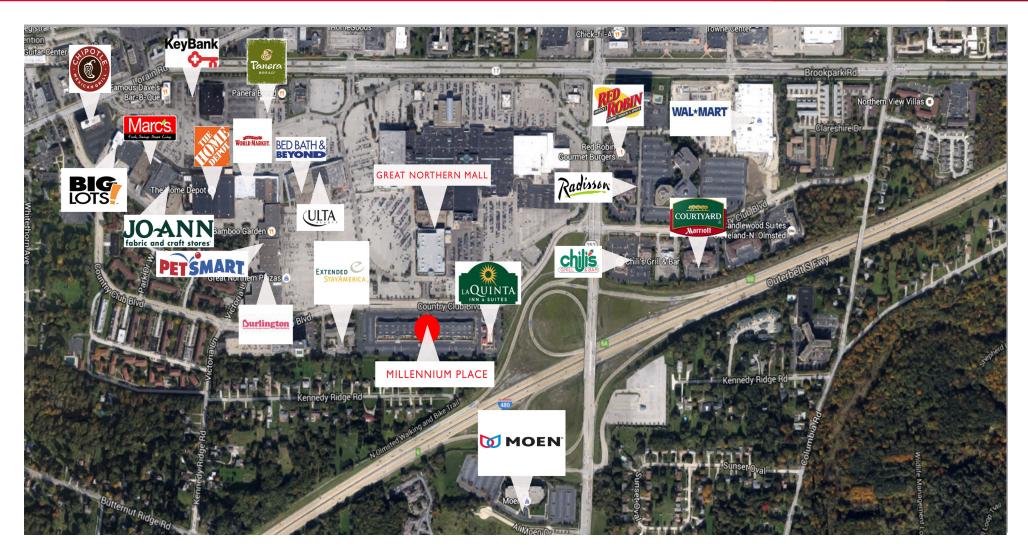

#### **Property Highlights**

- Outstanding North Olmsted location
- Easy access to I-480/Great Northern Blvd, exit
- Efficient floor plans
- Abundant parking
- Attractive rental rates & terms
- Up to 55,000 SF available
- Branding/signage opportunity for larger tenants
- Convenient proximity to numerous amenities including hospitality, restaurants, and banking
- Join area neighbors including Moen, U.S. Bank, Extended Stay America, La Quinta Inn & Suites, Panera, Chipotle & more.