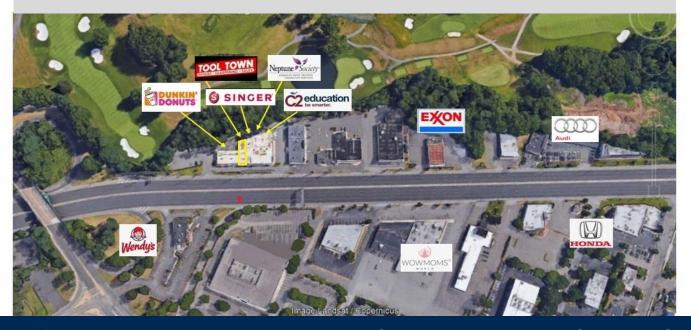

**Prime Route 4 frontage and exposure**. Join Dunkin Donuts, Singer, Tool Town, Neptune Society and C2 Education. Six store strip center across from Wendy's. Located on Route 4, west of the Garden State Plaza right before Paramus Road and Route 208. This unit is available immediately.