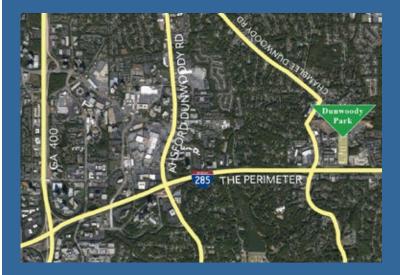

## LEASING MEDICAL AND OFFICE SPACES AT DUNWOODY PARK

Dunwoody Park is a six building Campus style office park in Atlanta's Central Perimeter submarket. The park has approximately 200,000 square feet of general office and medical space on 15 acres. Conveniently located off I-285 between North Peachtree and Chamblee Dunwoody Road, this highly accessible office is just 2 miles west of I-85 and 3 miles east of Ga. 400.

## LET US CUSTOM BUILD YOU THE PERFECT\_SPACE\_

Generous Tenant Improvement Allowances

THREE DUNWOODY PARK, SUITE 103
ATLANTA, GA 30338
DUNWOODYHOLDINGS.COM

- Space available from 300 to
   70,000 square feet
- Six buildings
- Medical and office space available
- Full service leases
- Accessible to Highway I-285 at Chamblee Dunwoody Road
- 2 miles from GA 400
- Near Dunwoody, Chamblee and
   Medical Center MARTA rail stations
- Marta Bus Stop on Property
- Free and accessible parking at your front door
- Close to shopping at Perimeter Mall
- Dining and banking with in walking distance
- · Responsive on-site management
- Minutes to Northside, Scottish Rite and St. Joseph's hospitals
- Executive Suites available
- Will build to suit and turn key space