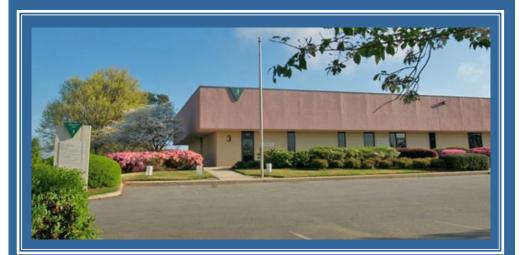

## LEASING MEDICAL AND OFFICE SPACES AT DUNWOODY PARK

Dunwoody Park is a six building Campus style office park in Atlanta's Central Perimeter submarket. The park has approximately 200,000 square feet of general office and medical space on 15 acres. Conveniently located off I-285 between North Peachtree and Chamblee Dunwoody Road, this highly accessible office is just 2 miles west of I-85 and 3 miles east of Ga. 400.