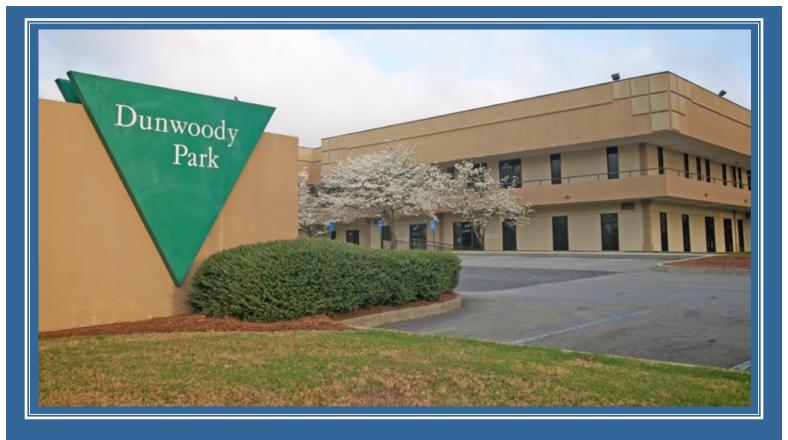

## LEASING MEDICAL AND OFFICE SPACES AT DUNWOODY PARK

Dunwoody Park is a six building Campus style office park in Atlanta's Central Perimeter submarket. The park has approximately 200,000 square feet of general office and medical space on 15 acres. Conveniently located off I-285 between North Peachtree and Chamblee Dunwoody Road, this highly accessible office is just 2 miles west of I-85 and 3 miles east of Ga. 400.