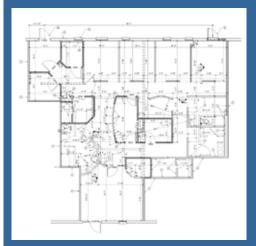

## LET US CUSTOM BUILD YOU THE PERFECT\_SPACE\_

Generous Tenant Improvement Allowances

THREE DUNWOODY PARK, SUITE 103
ATLANTA, GA 30338
DUNWOODYHOLDINGS.COM

- Space available from 300 to
   70,000 square feet
- Six buildings
- Medical and office space available
- Full service leases
- Accessible to Highway I-285 at Chamblee Dunwoody Road
- 2 miles from GA 400
- Near Dunwoody, Chamblee and
   Medical Center MARTA rail stations
- Marta Bus Stop on Property
- Free and accessible parking at your front door
- Close to shopping at Perimeter Mall
- Dining and banking with in walking distance
- · Responsive on-site management
- Minutes to Northside, Scottish Rite and St. Joseph's hospitals
- Executive Suites available
- Will build to suit and turn key space