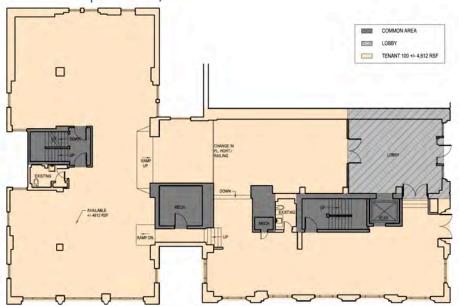

#### **PROPERTY / LEASING INFO**

- Call for Pricing
- 4,612 total SF may be demised: 3,529 SF & 1,083 SF
- Available 1st Qtr 2018

## **DOWNTOWN ASHEVILLE RESTAURANT OPPORTUNITY**

22 SOUTH PACK SQUARE | ASHEVILLE, NORTH CAROLINA 28801

Floor Plan Option 1 - 4,612 SF

Floor Plan Option 2 - Divided (3,529 SF & 1,083 SF)

1616 Camden Rd. Suite 550 | Charlotte, NC 28203 | Phone (704) 365-0820 | Fax (704) 973-0737 | www.providencegroup.com Eric Nichols | enichols@providencegroup.com | JQ Freeman | jfreeman@providencegroup.com | Mary Bryant | mbryant@providencegroup.com