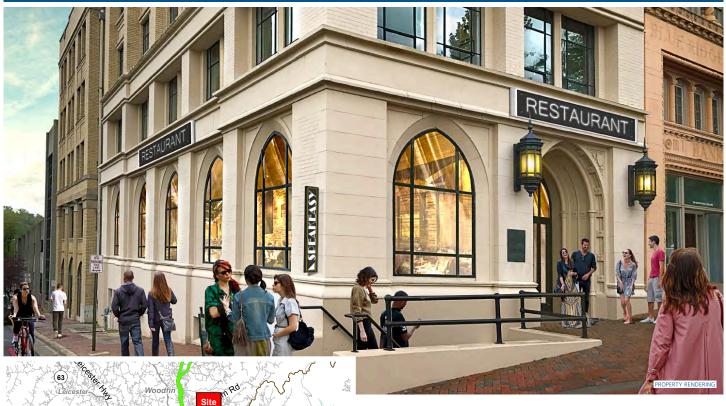

### **DOWNTOWN ASHEVILLE RESTAURANT OPPORTUNITY**

22 SOUTH PACK SQUARE | ASHEVILLE, NORTH CAROLINA 28801

| <b>DEMOGRAPHICS (2016)</b> | 1 MILE   | 3 MILE   | 5 MILE   |
|----------------------------|----------|----------|----------|
| POPULATION                 | 9,036    | 50,546   | 95,253   |
| AVERAGE HH INCOME          | \$53,399 | \$60,921 | \$62,645 |
| MEDIAN HH INCOME           | \$33,116 | \$41,819 | \$45,737 |
| BUSINESS ESTABLISHMENTS    | 2,422    | 5,537    | 7,751    |
| DAYTIME EMPLOYMENT         | 22,895   | 65,207   | 87,517   |

#### **PROPERTY HIGHLIGHTS**

- Parking available (adjacent garage)
- Heavy foot traffic
- Popular businesses close by include: *Limones, Curate, Rhubarb, Barley's, Wicked Weed, Tops for Shoes, Mast General Store*
- On the corner of Market Street & South Pack Square in the center of downtown
- Built in 1923 by Ronald Greene, the Jackson building is some of the most sophisticated and distinctive architecture in Western NC.