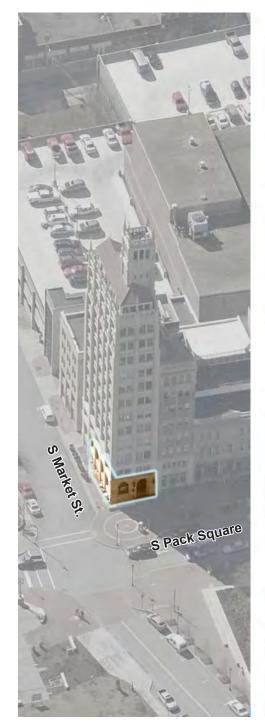

#### **PROPERTY HIGHLIGHTS**

- Parking available (adjacent garage)
- Heavy foot traffic
- Popular businesses close by include: *Limones, Curate, Rhubarb, Barley's, Wicked Weed, Tops for Shoes, Mast General Store*
- On the corner of Market Street & South Pack Square in the center of downtown
- Built in 1923 by Ronald Greene, the Jackson building is some of the most sophisticated and distinctive architecture in Western NC.