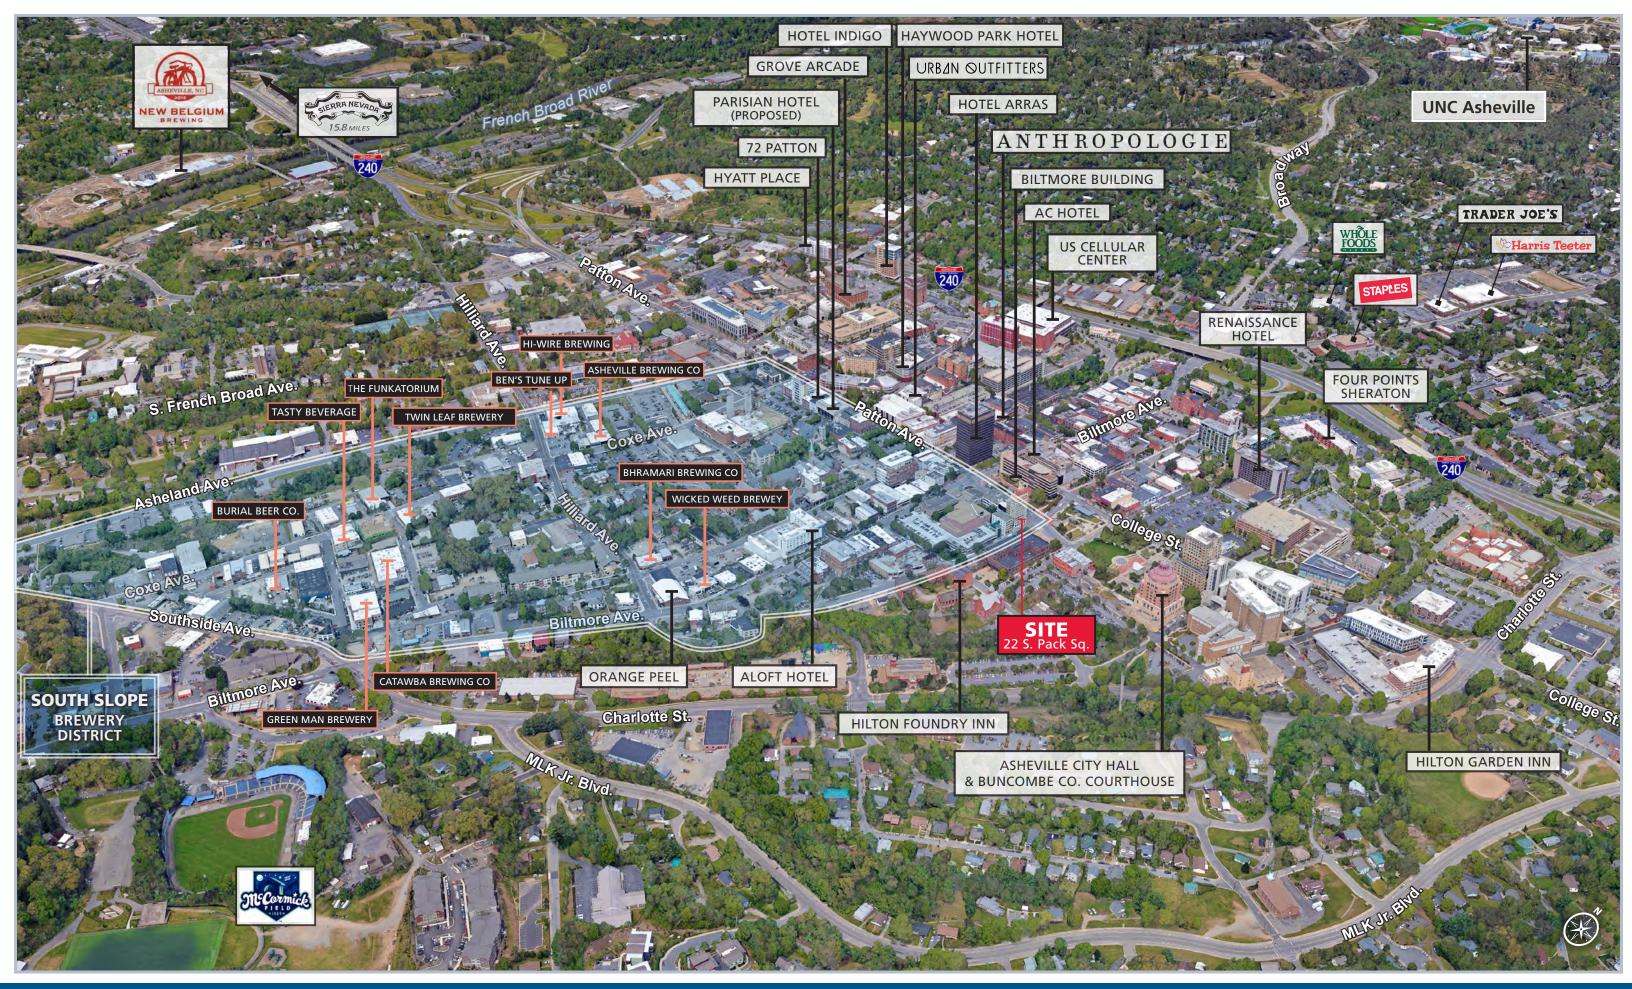

#### **PROPERTY HIGHLIGHTS**

- Parking available (adjacent garage)
- Heavy foot traffic
- Popular businesses close by include: *Limones, Curate, Rhubarb, Barley's, Wicked Weed, Tops for Shoes, Mast General Store*
- On the corner of Market Street & South Pack Square in the center of downtown
- Built in 1923 by Ronald Greene, the Jackson building is some of the most sophisticated and distinctive architecture in Western NC.