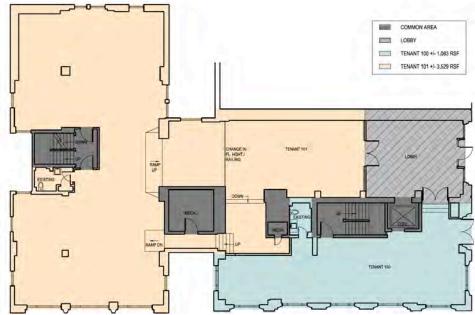

#### **PROPERTY / LEASING INFO**

- Call for Pricing
- 4,612 total SF may be demised: 3,529 SF & 1,083 SF
- Available 1st Qtr 2018

## **DOWNTOWN ASHEVILLE RESTAURANT OPPORTUNITY**

22 SOUTH PACK SQUARE | ASHEVILLE, NORTH CAROLINA 28801

Floor Plan Option 1 - 4,612 SF

Floor Plan Option 2 - Divided (3,529 SF & 1,083 SF)

1616 Camden Rd. Suite 550 | Charlotte, NC 28203 | Phone (704) 365-0820 | Fax (704) 973-0737 | www.providencegroup.com Eric Nichols | enichols@providencegroup.com | JQ Freeman | jfreeman@providencegroup.com | Mary Bryant | mbryant@providencegroup.com