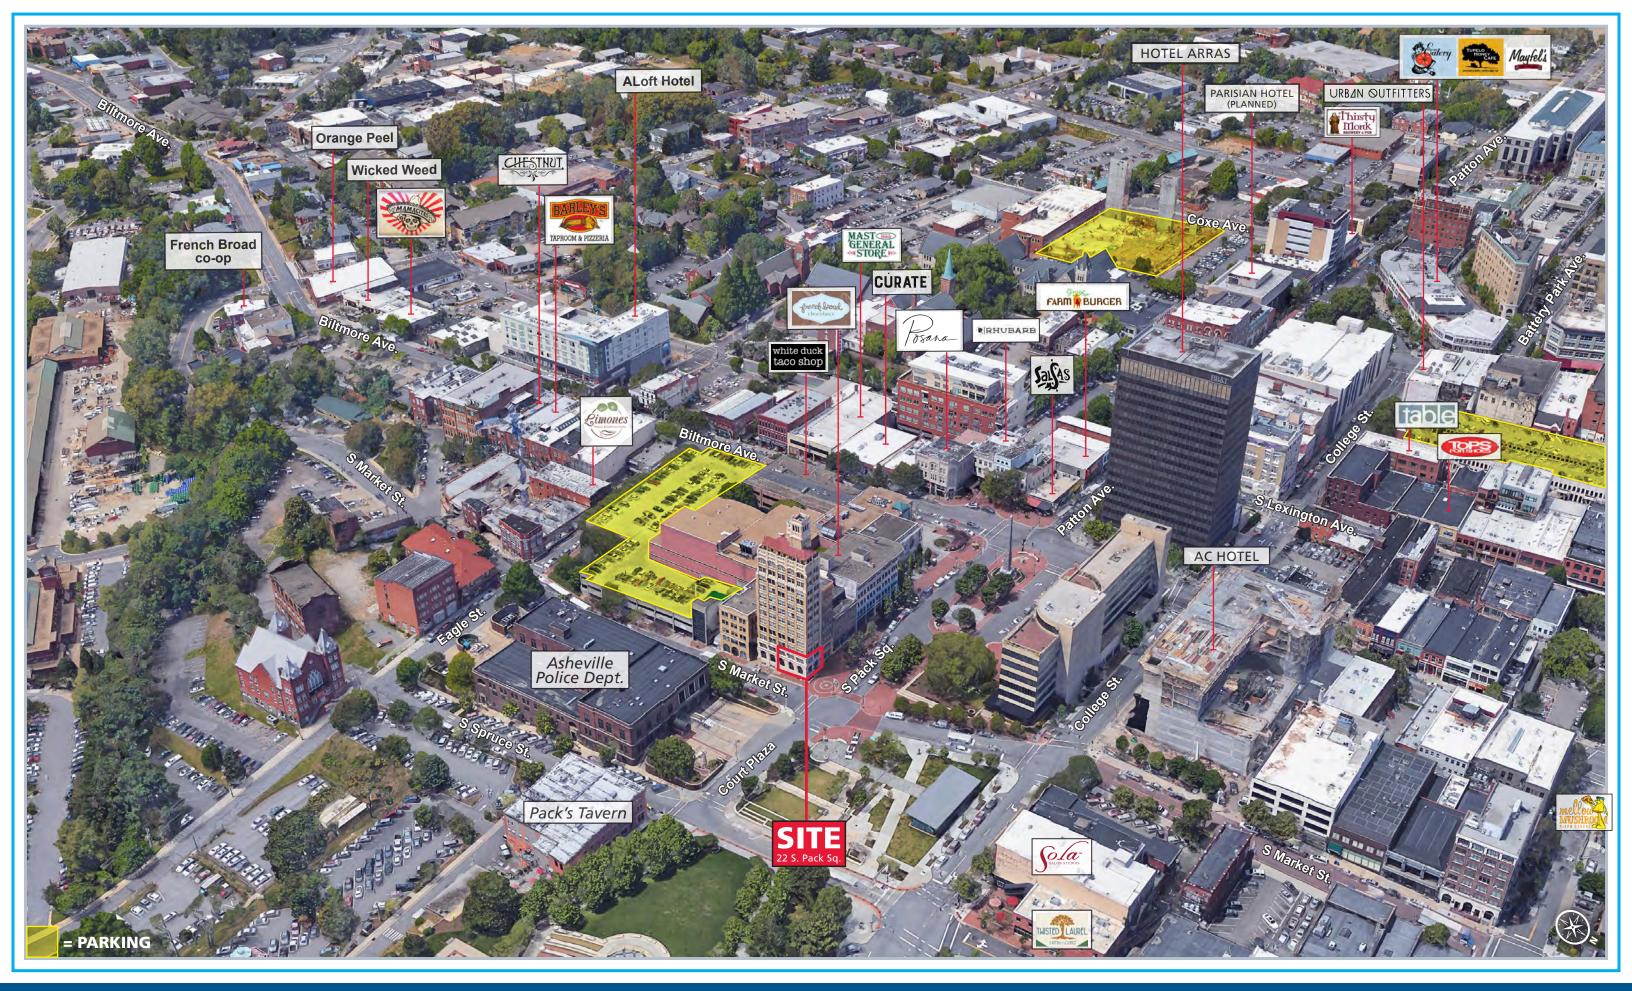

#### **PROPERTY HIGHLIGHTS**

- Parking available (adjacent garage)
- Heavy foot traffic
- Popular businesses close by include: *Limones, Curate, Rhubarb, Barley's, Wicked Weed, Tops for Shoes, Mast General Store*
- On the corner of Market Street & South Pack Square in the center of downtown
- Built in 1923 by Ronald Greene, the Jackson building is some of the most sophisticated and distinctive architecture in Western NC.