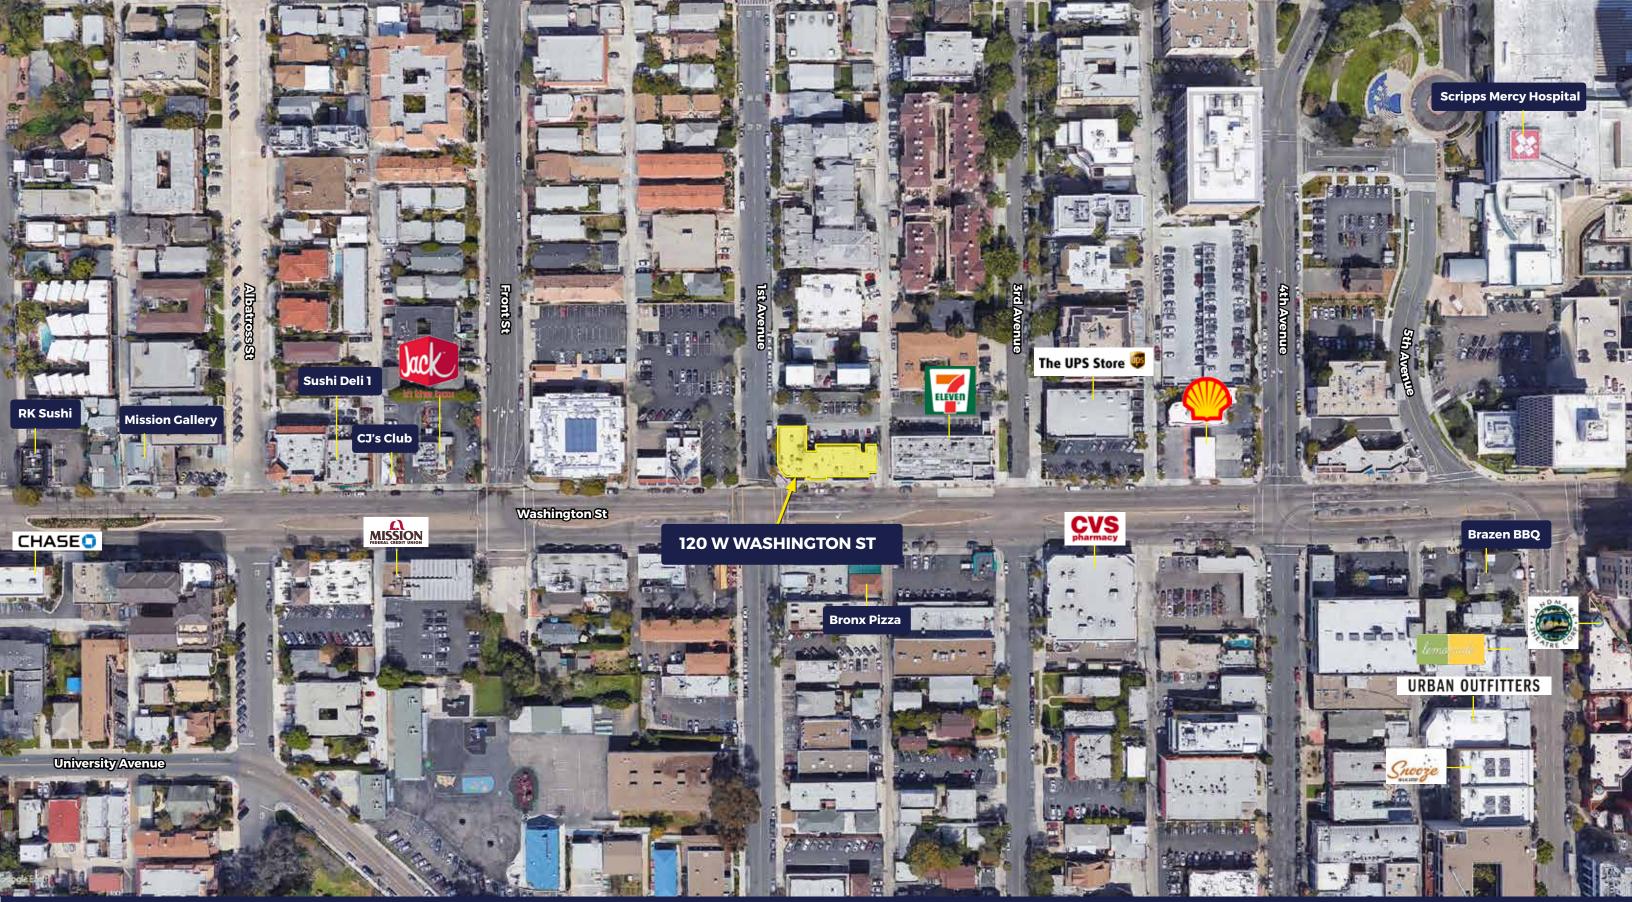

## For Lease

120 W WASHINGTON STREET, SAN DIEGO, CA

#### **FEATURES**

- 1,336 SF available for lease
- High profile, high visibility retail building for lease in the heart of Hillcrest
- Former restaurant space available with FF&E in place
- Signalized intersection and rare on-site parking
- Heavy daytime population and surrounded by synergistic retail, medical, and office
- Located within close proximity to CVS, Lazy Acres, VONS, etc.

## For Lease

120 W WASHINGTON STREET, SAN DIEGO, CA

WWW,RETAILINSITE.NET

WWW,RETAILINSITE.NET

RETAIL INSITE

HILLCREST