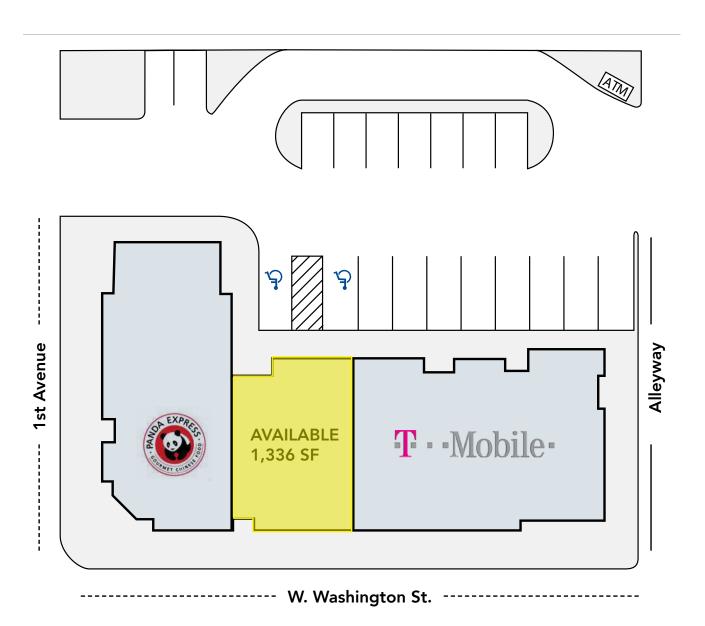

### For Lease

120 W WASHINGTON STREET, SAN DIEGO, CA

#### SITE PLAN

The information above has been obtained from sources believed to be reliable. While we do not doubt its accuracy, we have not verified it and make no guarantee, warranty or representation about it. It is your responsibility to independently confirm its accuracy and completeness. Any projections, opinions, assumptions or estimates used are for example only and do not represent the current or future performance of the property. The value of this transaction to you depends on tax and other factors which should be evaluated by your tax, financial and legal advisors. You and your advisors should conduct a careful, independent investigation of the property to determine to your satisfaction the suitability of the property for your needs.