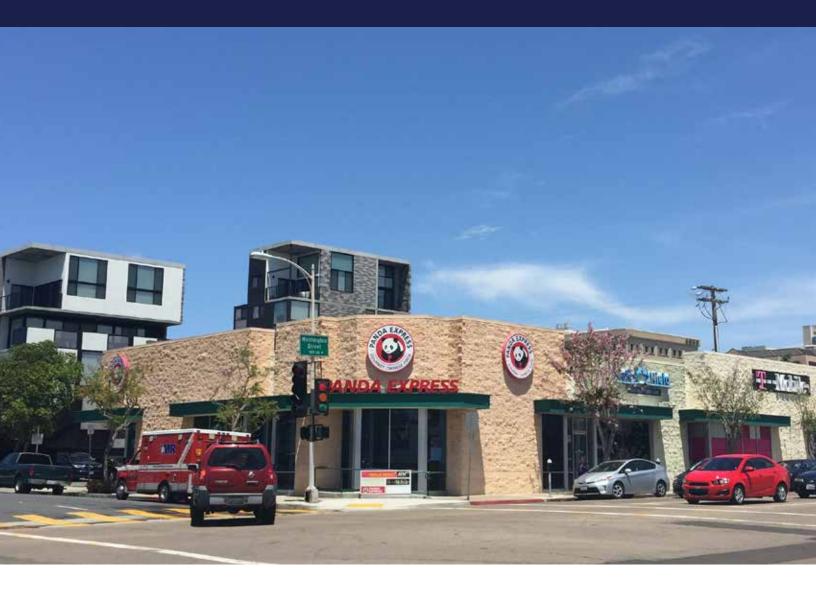

## For Lease

120 W WASHINGTON STREET, SAN DIEGO, CA

#### **FEATURES**

- 1,336 SF available for lease
- High profile, high visibility retail building for lease in the heart of Hillcrest
- Former restaurant space available with FF&E in place
- Signalized intersection and rare on-site parking
- Heavy daytime population and surrounded by synergistic retail, medical, and office
- Located within close proximity to CVS, Lazy Acres, VONS, etc.