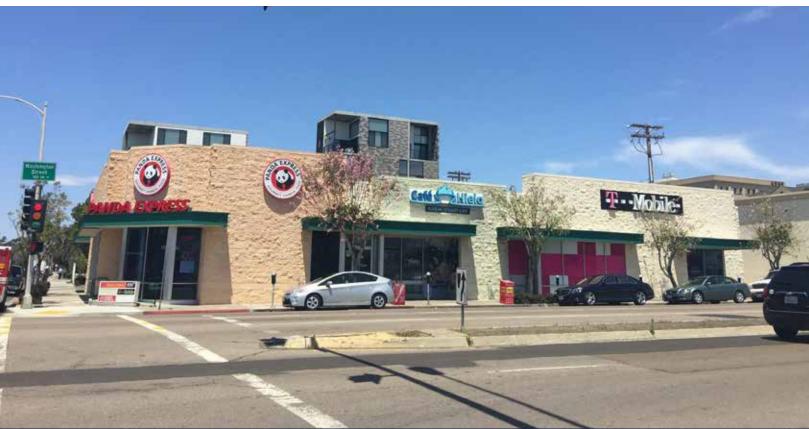

## For Lease

120 W WASHINGTON STREET, SAN DIEGO, CA

#### **FEATURES**

- 1,336 SF available for lease
- High profile, high visibility retail building for lease in the heart of Hillcrest
- Former restaurant space available with FF&E in place
- Signalized intersection and rare on-site parking
- Heavy daytime population and surrounded by synergistic retail, medical, and office
- Located within close proximity to CVS, Lazy Acres, VONS, etc.