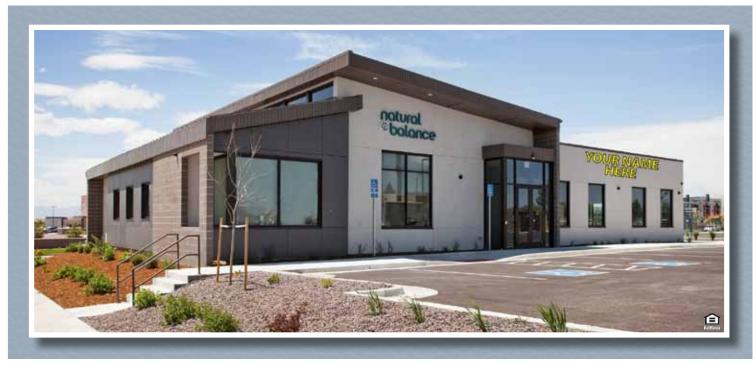

This 5,000± sq. ft. building is located in the Eastbridge Town Center of Stapleton at the intersection of MLK Jr. Blvd. and Havana St. The center includes a King Sooper's Store, gas station, car wash, dentist office and 22,000 sq. ft. of restaurants and shops. Great access and visibility. Highly desirable Stapleton location. There is shared use of 20 parking spaces. Part of the building is leased to a chiropractic office. There is approximately 2,199 sq. ft. of space available.