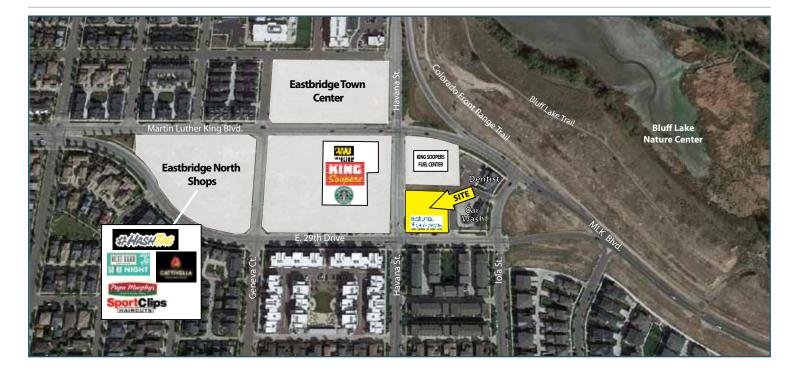

This 5,000± sq. ft. building is located in the Eastbridge Town Center of Stapleton at the intersection of MLK Jr. Blvd. and Havana St. The center includes a King Sooper's Store, gas station, car wash, dentist office and 22,000 sq. ft. of restaurants and shops. Great access and visibility. Highly desirable Stapleton location. There is shared use of 20 parking spaces. Part of the building is leased to a chiropractic office. There is approximately 2,199 sq. ft. of space available.