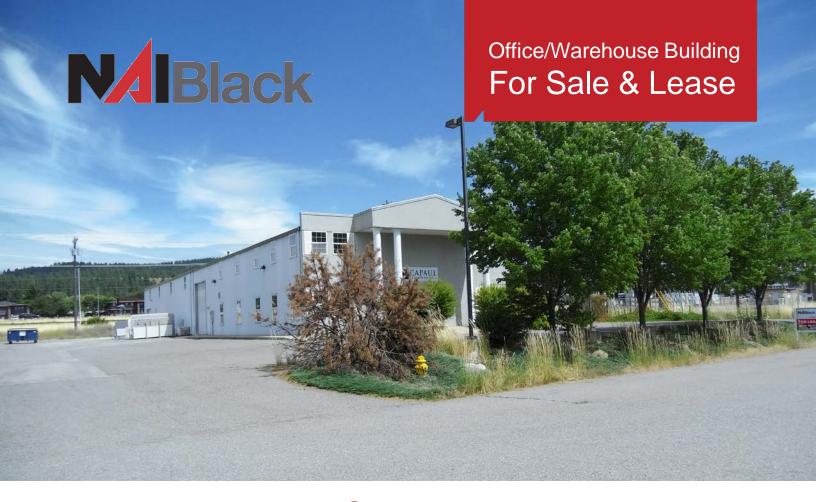

# 16019 E. Lacrosse, Spokane Valley, WA 99216

### **Property Features:**

Improvements: 9,982 SF±
 - 1st Floor Office: 2,622 SF±

- 2<sup>nd</sup> Floor Office & Rec. Room: 2,622 SF±

Warehouse: 4,738 SF±
Ceiling Height 18' – 22'

- OHD's: 12' x 14', 12' x 12' & 10' x 10'