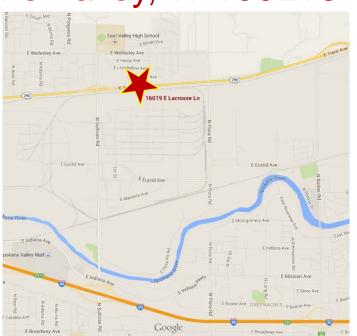

# 16019 E. Lacrosse, Spokane Valley, WA 99216

Parcel #'s: 45012.9132

Zoning: I-2

 Located on the North Edge of the Spokane Industrial Park, With Good Access to I-90

Sale Price: \$849,000

Lease Rate: \$4,900/Month NNN