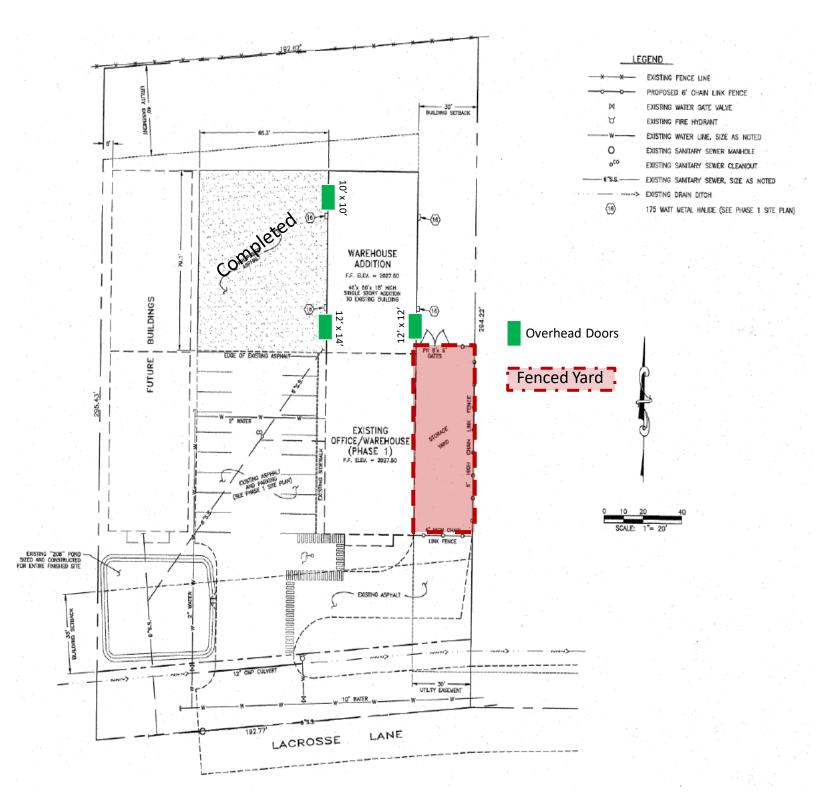

### **Property Features:**

Improvements: 9,982 SF±
 - 1st Floor Office: 2,622 SF±

- 2<sup>nd</sup> Floor Office & Rec. Room: 2,622 SF±

Warehouse: 4,738 SF±
Ceiling Height 18' – 22'

- OHD's: 12' x 14', 12' x 12' & 10' x 10'

- Floor drainage system

- Compressed air & water distribution system

• Lot Size: 56,819 SF ±

3 Phase, 120 & 480 Volt, 600 Amps

Constructed in 2003

Large parking lot and storage yard. 2,400 SF Fenced Storage

Parcel #'s: 45012.9132

Zoning: I-2

 Located on the North Edge of the Spokane Industrial Park, With Good Access to I-90

Sale Price: \$849,000

Lease Rate: \$4,900/Month NNN