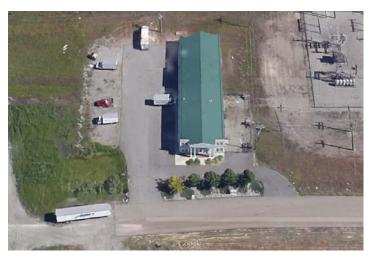

- Floor drainage system

- Compressed air & water distribution system

• Lot Size: 56,819 SF ±

3 Phase, 120 & 480 Volt, 600 Amps

Constructed in 2003

Large parking lot and storage yard. 2,400 SF Fenced Storage

Parcel #'s: 45012.9132

Zoning: I-2

 Located on the North Edge of the Spokane Industrial Park, With Good Access to I-90

Sale Price: \$849,000

Lease Rate: \$4,900/Month NNN