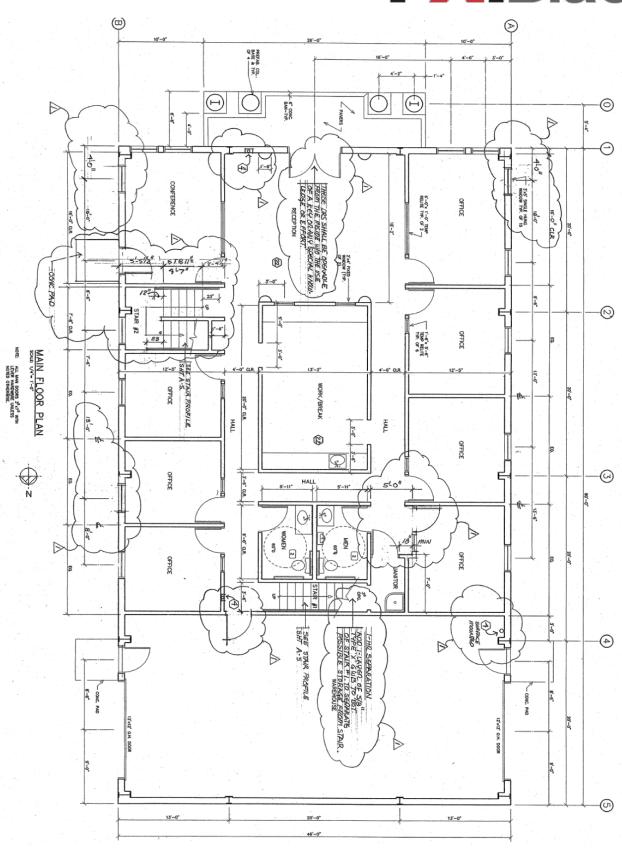

### **Property Features:**

Improvements: 9,982 SF±
 - 1st Floor Office: 2,622 SF±

- 2<sup>nd</sup> Floor Office & Rec. Room: 2,622 SF±

Warehouse: 4,738 SF±
Ceiling Height 18' – 22'

- OHD's: 12' x 14', 12' x 12' & 10' x 10'