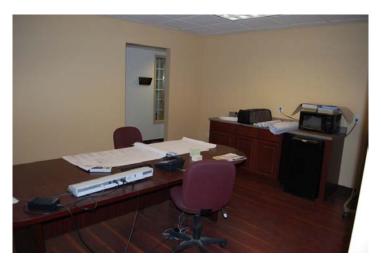

### **Property Features:**

Improvements: 9,982 SF±
 - 1st Floor Office: 2,622 SF±

- 2<sup>nd</sup> Floor Office & Rec. Room: 2,622 SF±

Warehouse: 4,738 SF±
Ceiling Height 18' – 22'

- OHD's: 12' x 14', 12' x 12' & 10' x 10'