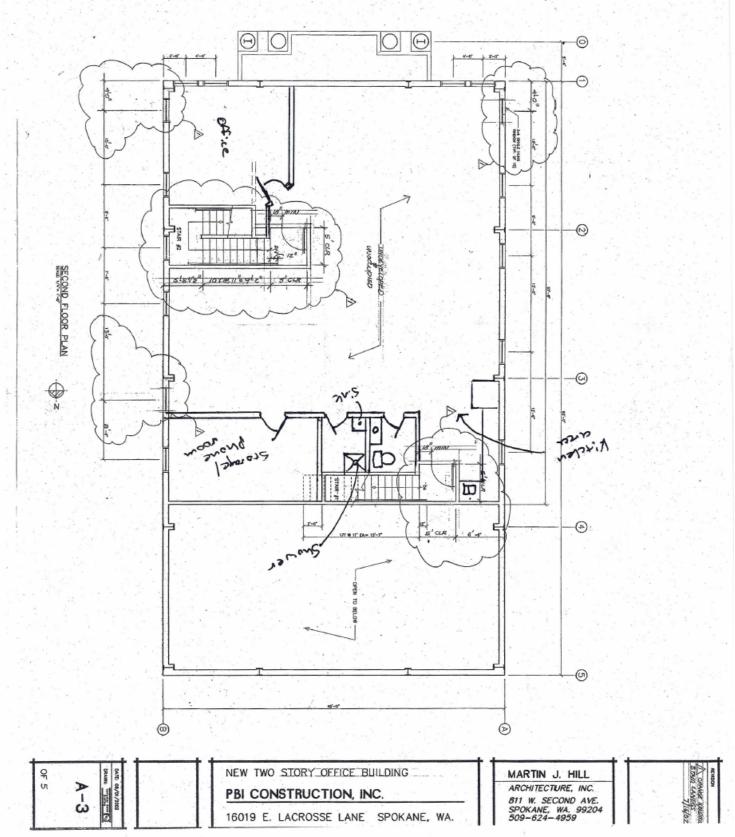

### **Property Features:**

Improvements: 9,982 SF±
 - 1st Floor Office: 2,622 SF±

- 2<sup>nd</sup> Floor Office & Rec. Room: 2,622 SF±

Warehouse: 4,738 SF±
Ceiling Height 18' – 22'

- OHD's: 12' x 14', 12' x 12' & 10' x 10'