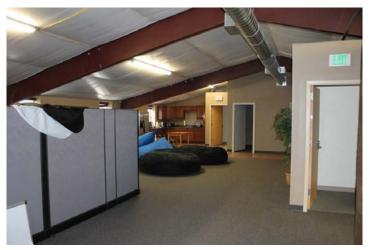

### **Property Features:**

Improvements: 9,982 SF±
 - 1st Floor Office: 2,622 SF±

- 2<sup>nd</sup> Floor Office & Rec. Room: 2,622 SF±

Warehouse: 4,738 SF±
Ceiling Height 18' – 22'

- OHD's: 12' x 14', 12' x 12' & 10' x 10'