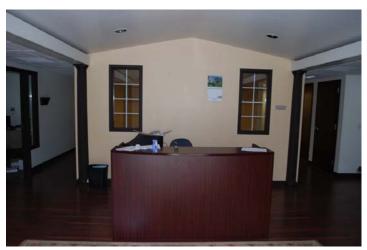

### **Property Features:**

Improvements: 9,982 SF±
 - 1st Floor Office: 2,622 SF±

- 2<sup>nd</sup> Floor Office & Rec. Room: 2,622 SF±

Warehouse: 4,738 SF±
Ceiling Height 18' – 22'

- OHD's: 12' x 14', 12' x 12' & 10' x 10'