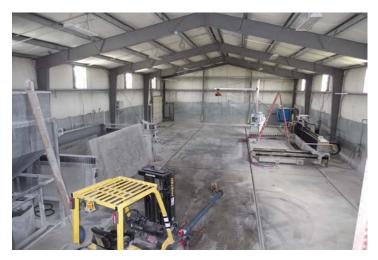

### **Property Features:**

Improvements: 9,982 SF±
 - 1st Floor Office: 2,622 SF±

- 2<sup>nd</sup> Floor Office & Rec. Room: 2,622 SF±

Warehouse: 4,738 SF±
Ceiling Height 18' – 22'

- OHD's: 12' x 14', 12' x 12' & 10' x 10'

- Floor drainage system

- Compressed air & water distribution system

• Lot Size: 56,819 SF ±

3 Phase, 120 & 480 Volt, 600 Amps

Constructed in 2003

Large parking lot and storage yard. 2,400 SF Fenced Storage