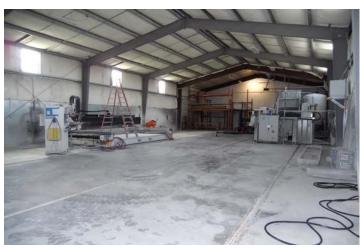

### **Property Features:**

Improvements: 9,982 SF±
 - 1st Floor Office: 2,622 SF±

- 2<sup>nd</sup> Floor Office & Rec. Room: 2,622 SF±

Warehouse: 4,738 SF±
Ceiling Height 18' – 22'

- OHD's: 12' x 14', 12' x 12' & 10' x 10'

- Floor drainage system

- Compressed air & water distribution system

• Lot Size: 56,819 SF ±

3 Phase, 120 & 480 Volt, 600 Amps

Constructed in 2003

Large parking lot and storage yard. 2,400 SF Fenced Storage