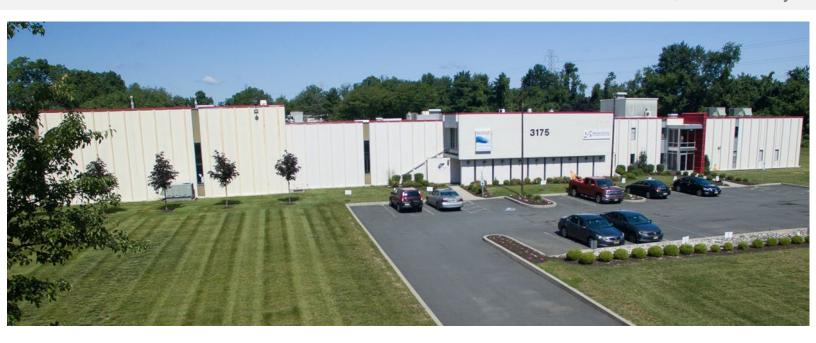

## 3175 PRINCETON PIKE

Lawrenceville, New Jersey

### **AVAILABLE FOR LEASE**

- 86,000+ SF complex on 9 acres
- 46,685 SF Available
  8,000 SF Office
  38,685 SF Warehouse/Production
- 18' clear ceilings
- 3 loading docks, 1 drive-in door
- Fully air-conditioned warehouse
- Wet sprinkler system
- Power: 2,000 amps @ 480V/3phase
- 62 car parking (expandable)
- Brand new roof (20 year warranty)
- Immediate access to I-95 Exit 8A/B