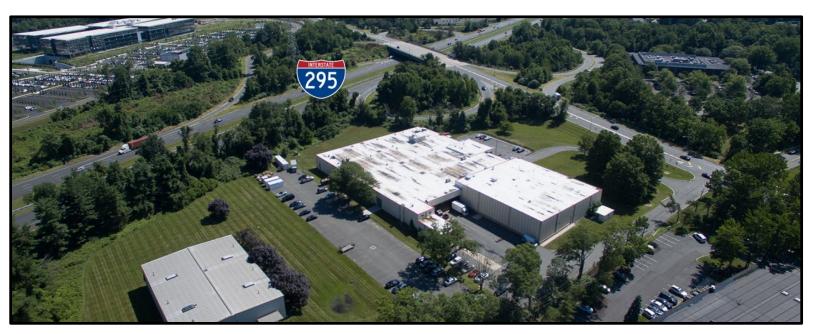

## 3175 PRINCETON PIKE

Lawrenceville, New Jersey

### **AVAILABLE FOR LEASE**

- 86,000+ SF complex on 9 acres
- 46,685 SF Available
  8,000 SF Office
  38,685 SF Warehouse/Production
- 18' clear ceilings
- 3 loading docks, 1 drive-in door
- Fully air-conditioned warehouse
- Wet sprinkler system
- Power: 2,000 amps @ 480V/3phase
- 62 car parking (expandable)
- Brand new roof (20 year warranty)
- Immediate access to I-95 Exit 8A/B