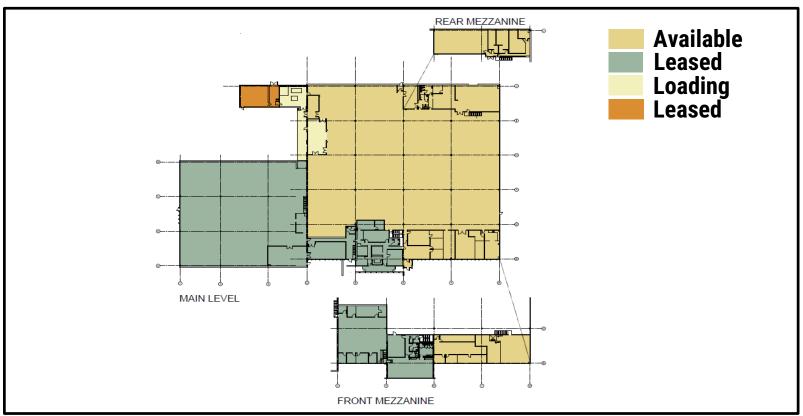

### **AVAILABLE FOR LEASE**

- 86,000+ SF complex on 9 acres
- 46,685 SF Available
  8,000 SF Office
  38,685 SF Warehouse/Production
- 18' clear ceilings
- 3 loading docks, 1 drive-in door
- Fully air-conditioned warehouse
- Wet sprinkler system
- Power: 2,000 amps @ 480V/3phase
- 62 car parking (expandable)
- Brand new roof (20 year warranty)
- Immediate access to I-95 Exit 8A/B