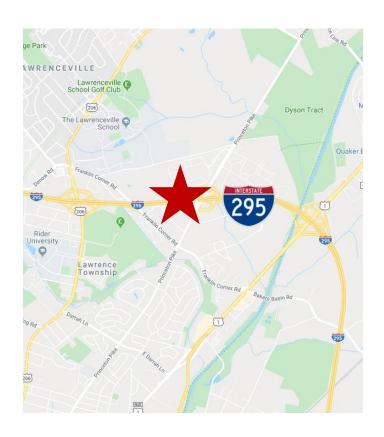

## 3175 PRINCETON PIKE

Lawrenceville, New Jersey

### **AVAILABLE FOR LEASE**

- 86,000+ SF complex on 9 acres
- 46,685 SF Available
  8,000 SF Office
  38,685 SF Warehouse/Production
- 18' clear ceilings
- 3 loading docks, 1 drive-in door
- Fully air-conditioned warehouse
- Wet sprinkler system
- Power: 2,000 amps @ 480V/3phase
- 62 car parking (expandable)
- Brand new roof (20 year warranty)
- Immediate access to I-95 Exit 8A/B