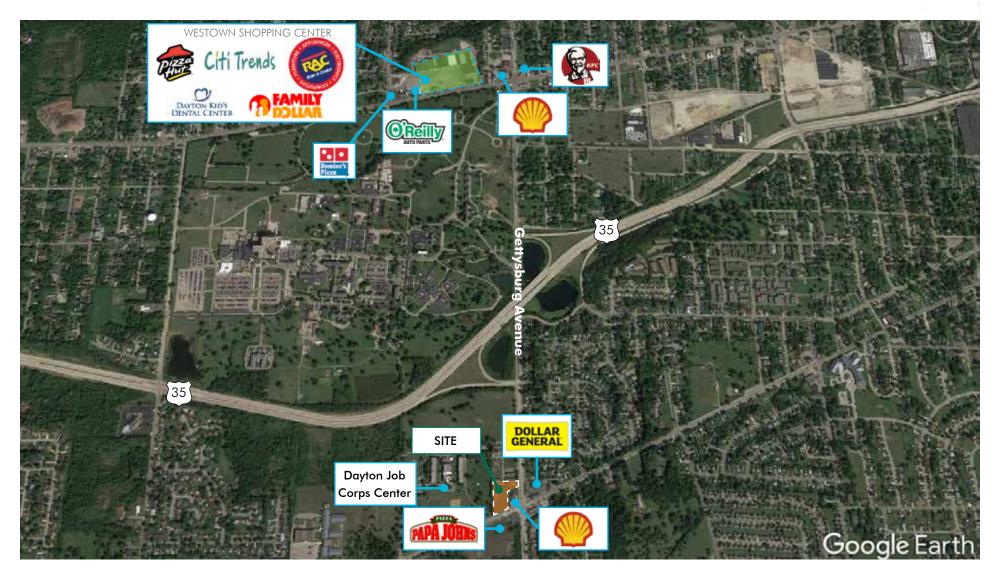

### PROPERTY HIGHLIGHTS

- + Sale Price: \$75,000
- + +/- 1.349 Acres (4 Parcels)
- + Located in the city of Dayton
- + Dual access from Gettysburg and Germantown Pike
- + Proximity to US 35

| TRAFFIC COUNTS       | APPROX VEHICLES PER DAY     |
|----------------------|-----------------------------|
| 3729 Germantown Pike | 9,430 - 13,000 cars per day |