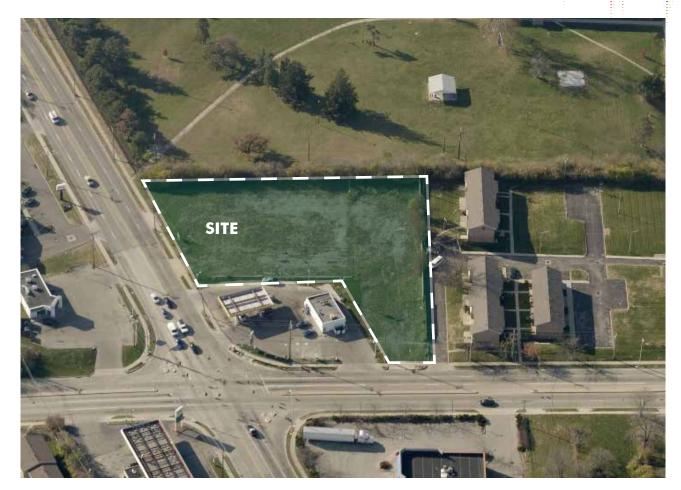

### PROPERTY HIGHLIGHTS

- + Sale Price: \$75,000
- + +/- 1.349 Acres (4 Parcels)
- + Located in the city of Dayton
- + Dual access from Gettysburg and Germantown Pike
- + Proximity to US 35