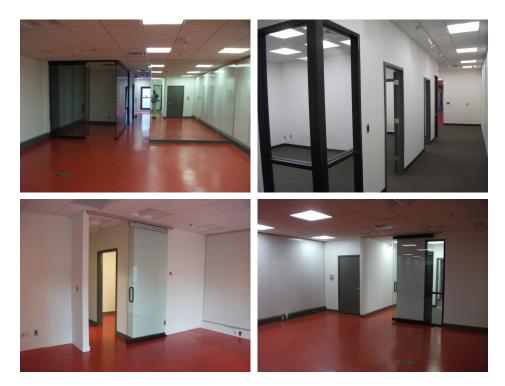

### **FULL FLOOR AVAILABLE!**

# 2<sup>ND</sup> FLOOR OFFICE SPACE FOR LEASE 710 WEST MAIN STREET

) S

Louisville, KY







- + 3,780-11,041 ± SF available on 2nd floor
- + Historic West Main district location
- Next door to 21C Museum Hotel and Proof on Main restaurant
- + Exposed brick interior finishes
- + Ideal for law firms, architectural firms, or engineering firms



# CONTACT US

**DAVID C. SEAY, CCIM** Vice President +1 502 412 7643 david.seay@cbre.com

www.cbre.com/louisville



## FOR LEASE 710 WEST MAIN STREET



## **FLOOR PLANS**





## PHOTOS - 3,780± SF SPACE



#### CBRE | 6060 Dutchmans Lane | Suite 100 Louisville, KY 40205 | www.cbre.com

© 2016 CBRE, Inc. This information has been obtained from sources believed reliable. We have not verified it and make no guarantee, warranty or representation about it. Any projections, opinions, assumptions or estimates used are for example only and do not represent the current or future performance of the property. You and your advisors should conduct a careful, independent investigation of the property to determine to your satisfaction the suitability of the property for your needs.