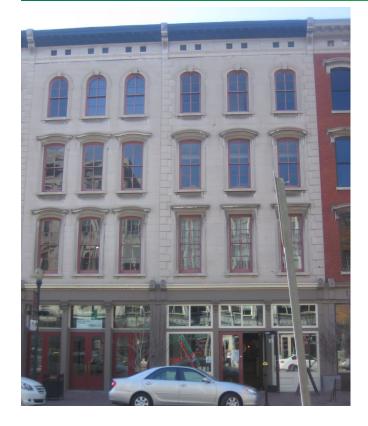

# 2<sup>ND</sup> FLOOR OFFICE SPACE FOR LEASE 710 WEST MAIN STREET

) S

Louisville, KY

- + 3,780-11,041 ± SF available on 2nd floor
- + Historic West Main district location
- Next door to 21C Museum Hotel and Proof on Main restaurant
- + Exposed brick interior finishes
- + Ideal for law firms, architectural firms, or engineering firms

## FOR LEASE 710 WEST MAIN STREET