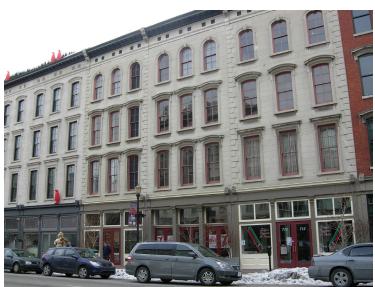

# 2<sup>ND</sup> FLOOR OFFICE SPACE FOR LEASE 710 WEST MAIN STREET

) S

Louisville, KY

- + 3,780-11,041 ± SF available on 2nd floor
- + Historic West Main district location
- Next door to 21C Museum Hotel and Proof on Main restaurant
- + Exposed brick interior finishes
- + Ideal for law firms, architectural firms, or engineering firms

## FOR LEASE 710 WEST MAIN STREET