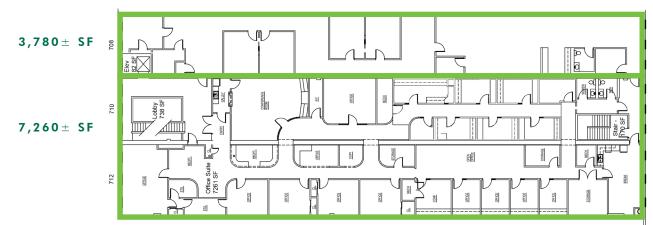

### **FULL FLOOR AVAILABLE!**

# 2<sup>ND</sup> FLOOR OFFICE SPACE FOR LEASE 710 WEST MAIN STREET

) S

Louisville, KY







- + 3,780-11,041 ± SF available on 2nd floor
- + Historic West Main district location
- Next door to 21C Museum Hotel and Proof on Main restaurant
- + Exposed brick interior finishes
- + Ideal for law firms, architectural firms, or engineering firms



# CONTACT US

**DAVID C. SEAY, CCIM** Vice President +1 502 412 7643 david.seay@cbre.com

www.cbre.com/louisville



## FOR LEASE 710 WEST MAIN STREET



## **FLOOR PLANS**





## PHOTOS - 3,780± SF SPACE



#### CBRE | 6060 Dutchmans Lane | Suite 100 Louisville, KY 40205 | www.cbre.com

© 2016 CBRE, Inc. This information has been obtained from sources believed reliable. We have not verified it and make no guarantee, warranty or representation about it. Any projections, opinions, assumptions or estimates used are for example only and do not represent the current or future performance of the property. You and your advisors should conduct a careful, independent investigation of the property to determine to your satisfaction the suitability of the property for your needs.