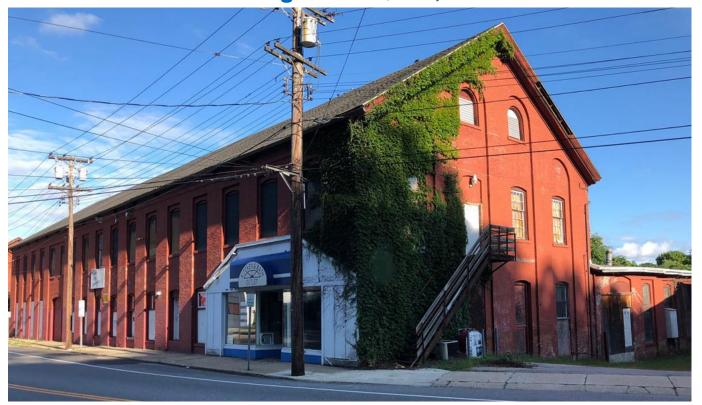

## Commercial Warehouse for Sale Asking Price: \$369,000

## 65 North Main Street, Norwich, CT

- 20,000 SF warehouse in good condition. Two stories, one overhead garage door, ceiling height approximately 20'.
- · Formerly a bath and kitchen business. Price includes all inventory.
- Parking lot behind building for 15 cars. Convenient to downtown Norwich.
- Tenant (gym) on second floor with month to month lease, pays \$600/month.
- 2018 Assessment: \$142,700 2018 Taxes: \$6,905