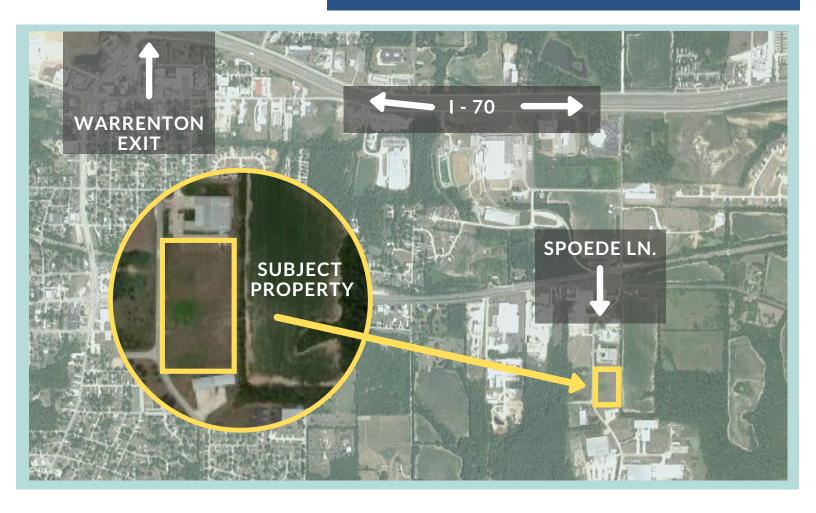

## FOR SALE WAS \$279,000 - NOW \$199,900 APPROX. 4.6 ACRES ZONED INDUSTRIAL

## SPOEDE LANE, WARRENTON, MO 63383

Shane Edgar, Principal
100 Centre On The Lake
Lake Saint Louis, MO 63367
314-302-9032
Shane@CoreRealEstateLLC.com

- IDEAL FOR OFFICE / WAREHOUSE USERS
- ALL UTILITIES OUT OR NEAR SITE
- OUTDOOR STORAGE
- LOCATED IN INDUSTRIAL PARK
- PERFECT FOR CONTRACTORS
- PERFECT FOR SERVICE TYPE BUSINESSES