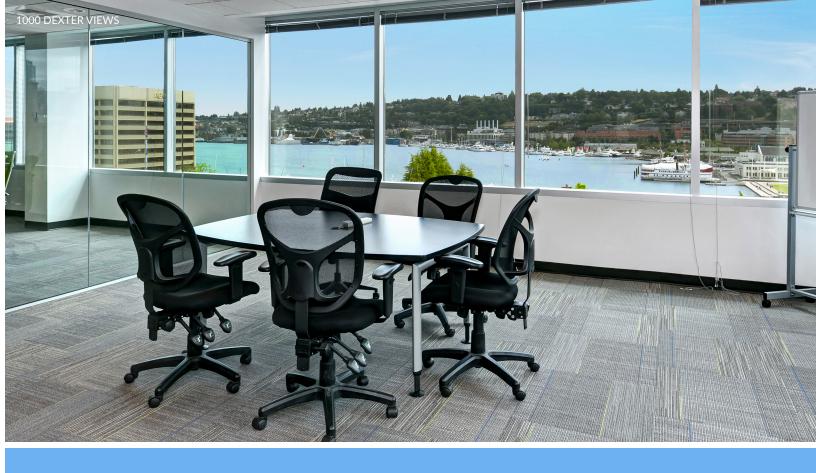

## **FEATURES**

- Premier Class A Office space with efficient floorplates
- Facebook and within walking distance of Amazon, Gates
  Foundation and Fred Hutchinson
- Spectacular views of Lake Union and Downtown Seattle
- Easy access to Interstate 5 and Highway 99
- New building lobby
- Showers, lockers, and secure onsite bike storage
- Outdoor decks and landscaped outdoor plaza