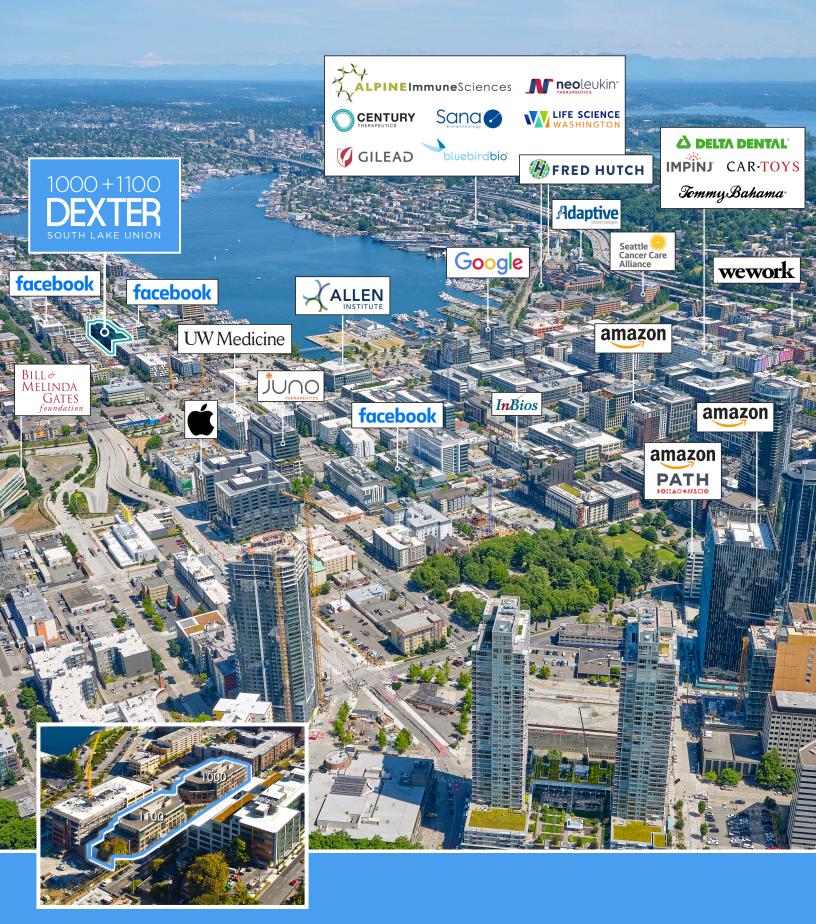

## **FEATURES**

- Premier Class A Office space with efficient floorplates
- Facebook and within walking distance of Amazon, Gates
  Foundation and Fred Hutchinson
- Spectacular views of Lake Union and Downtown Seattle
- Easy access to Interstate 5 and Highway 99
- New building lobby
- Showers, lockers, and secure onsite bike storage
- Outdoor decks and landscaped outdoor plaza