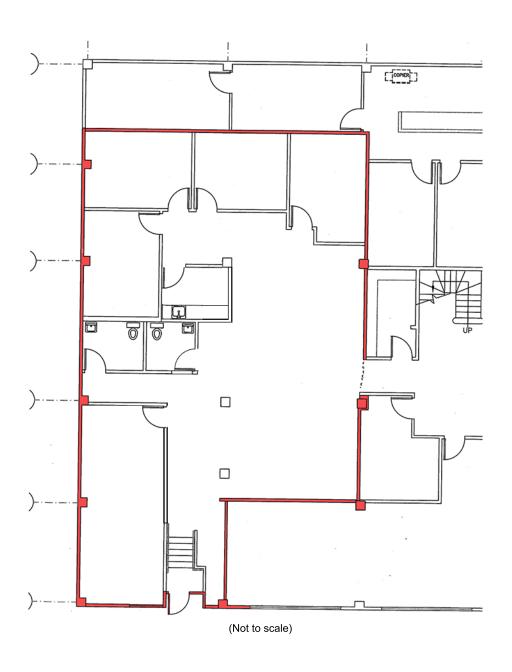

HVAC Systems
- Glass Conference Room
- 4 Private Offices
- 2 Bathrooms
- Direct Entrance on 3rd Street
- Kitchen Area with Sink
- Centralized in Up-and-Coming Dogpatch Neighborhood
- Abundant Restaurants and Amenities Nearby
- 2 Onsite Parking Spaces (Additional Daily Parking within 1 Block)
- Across from MUNI T-Line
- Walking Distance to CalTrain



MARK HUTCHINSON CEO/President ETHAN SOMMER Vice President (415) 981-0800 mhutchinson@dunhillpartnerswest.com (415) 358-2660 ethan@dpwcre.com



388 Market Street, Suite 1300 San Francisco, California 94111

CA BRE: 01076640 CA BRE: 01925416



We have obtained the above information from sources we believe to be reliable, but no representations of any kind, expressed to implied, are being made as to the accuracy of such information.

06/27/19



## **EXCLUSIVE LISTING BROKER:**

MARK HUTCHINSON

(415) 981-0800

President/CEO

mhutchinson@dunhillpartnerswest.com 388 Market Street, Suite 1300

**ETHAN SOMMER**Vice President

(415) 358-2660 ethan@dpwcre.com 388 Market Street, Suite 1300 San Francisco, California 94111

CA BRE: 01076640 CA BRE: 01925416