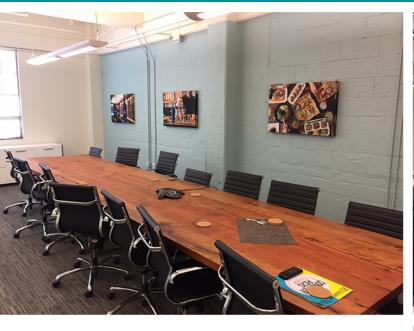

## \$35/SF IG (\$7,000/mo)

- Exposed Ceilings with HVAC Systems
- Glass Conference Room
- 4 Private Offices
- 2 Bathrooms
- Direct Entrance on 3rd Street
- Kitchen Area with Sink
- Centralized in Up-and-Coming Dogpatch Neighborhood
- Abundant Restaurants and Amenities Nearby
- 2 Onsite Parking Spaces (Additional Daily Parking within 1 Block)
- Across from MUNI T-Line
- Walking Distance to CalTrain