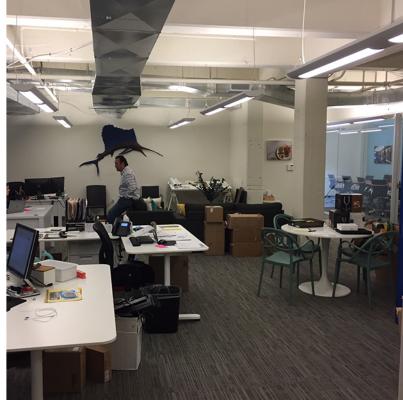

## \$35/SF IG (\$7,000/mo)

- Exposed Ceilings with HVAC Systems
- Glass Conference Room
- 4 Private Offices
- 2 Bathrooms
- Direct Entrance on 3rd Street
- Kitchen Area with Sink
- Centralized in Up-and-Coming Dogpatch Neighborhood
- Abundant Restaurants and Amenities Nearby
- 2 Onsite Parking Spaces (Additional Daily Parking within 1 Block)
- Across from MUNI T-Line
- Walking Distance to CalTrain