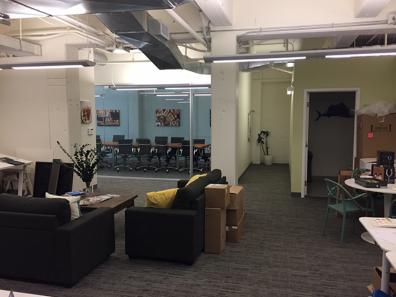

## \$35/SF IG (\$7,000/mo)

- Exposed Ceilings with HVAC Systems
- Glass Conference Room
- 4 Private Offices
- 2 Bathrooms
- Direct Entrance on 3rd Street
- Kitchen Area with Sink
- Centralized in Up-and-Coming Dogpatch Neighborhood
- Abundant Restaurants and Amenities Nearby
- 2 Onsite Parking Spaces (Additional Daily Parking within 1 Block)
- Across from MUNI T-Line
- Walking Distance to CalTrain