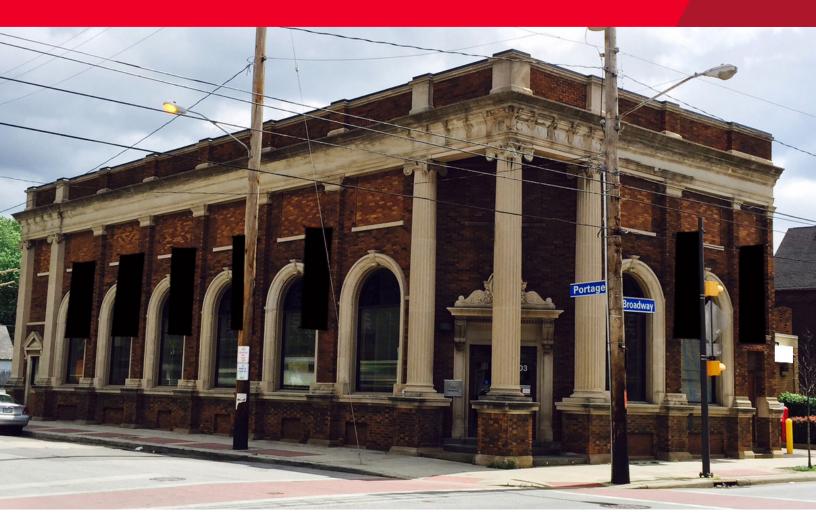

#### **Property Highlights**

- 4,010 SF available for sale
- Located in the North Broadway Neighborhood
- Three (3) miles to Downtown Cleveland
- Easy access to I-77 and I-490
- Lot Size: 22,323 SF
- Parcel #: 125-26-007

- · "A" credit bank tenant
- Five (5) year term w/ rent commencement August 1, 2017
- Absolute "NNN" lease
- · Tenant performing complete retrofit
- Sale Price: \$399,000.00
- 8% cap rate

Rico A. Pletro, SIOR