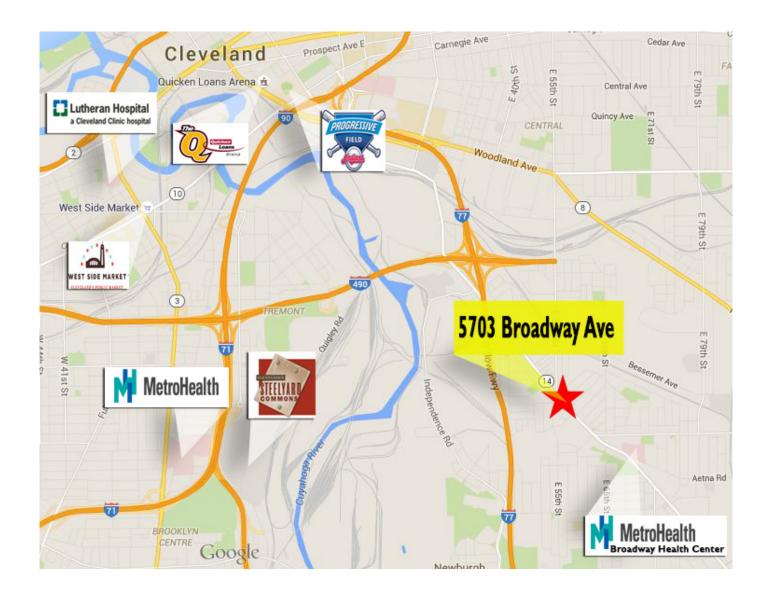

#### **Location Map**

Rico A. Pletro, SIOR

Principal 216.525.1473 rpietro@crescorealestate.com Jim Krivanek

Vice President 216.525.1498 ikrivanek@crescorealestate.com 3 Summit Park Drive, Suite 200

Cleveland, Ohio 44131 Main 216.520.1200 Fax 216.520.1828 **crescorealestate.com** 