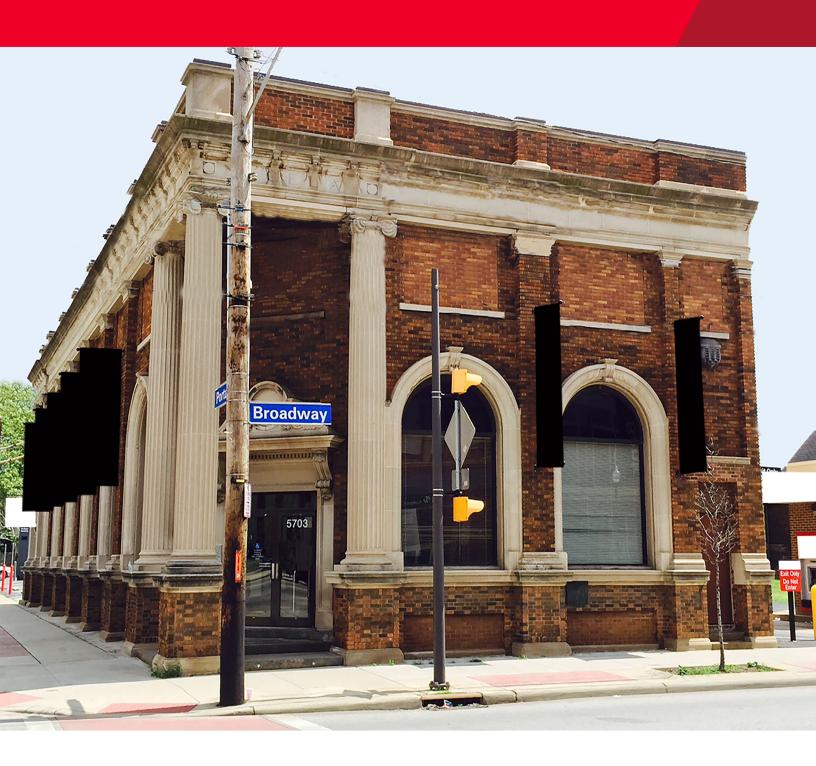

#### **Property Highlights**

- 4,010 SF available for sale
- Located in the North Broadway Neighborhood
- Three (3) miles to Downtown Cleveland
- Easy access to I-77 and I-490
- Lot Size: 22,323 SF
- Parcel #: 125-26-007

- · "A" credit bank tenant
- Five (5) year term w/ rent commencement August 1, 2017
- Absolute "NNN" lease
- · Tenant performing complete retrofit
- Sale Price: \$399,000.00
- 8% cap rate

Rico A. Pletro, SIOR