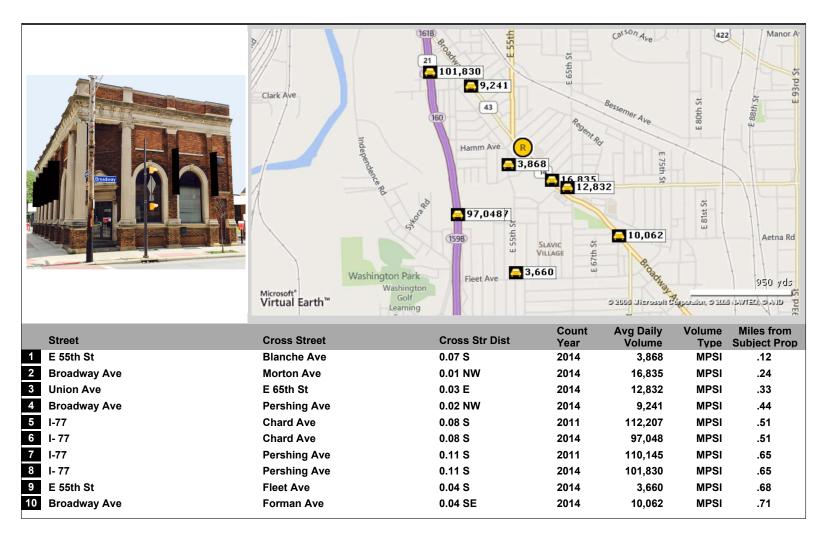

#### **Traffic Count**

Rico A. Pletro, SIOR

Principal
216.525.1473

rpietro@crescorealestate.com

Jim Krivanek Vice President 216.525.1498 ikrivanek@crescorealestate.com 3 Summit Park Drive, Suite 200 Cleveland, Ohio 44131 Main 216.520.1200 Fax 216.520.1828 crescorealestate.com