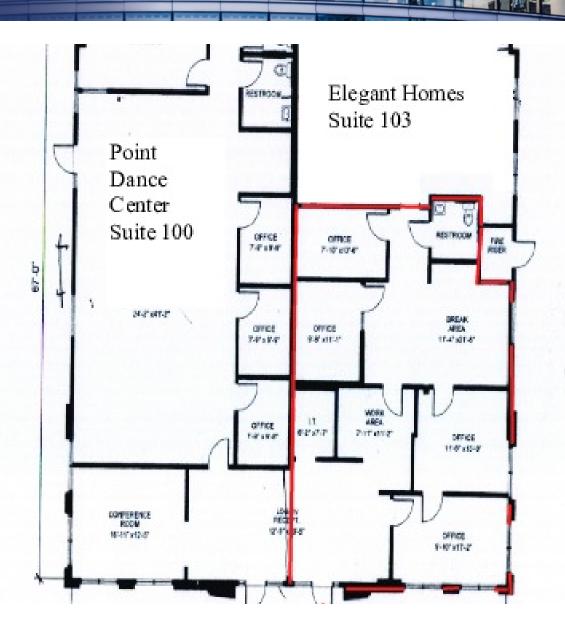

### **PROPERTY OVERVIEW**

Single Office Suite Available. The building has 3 separate office suites in total