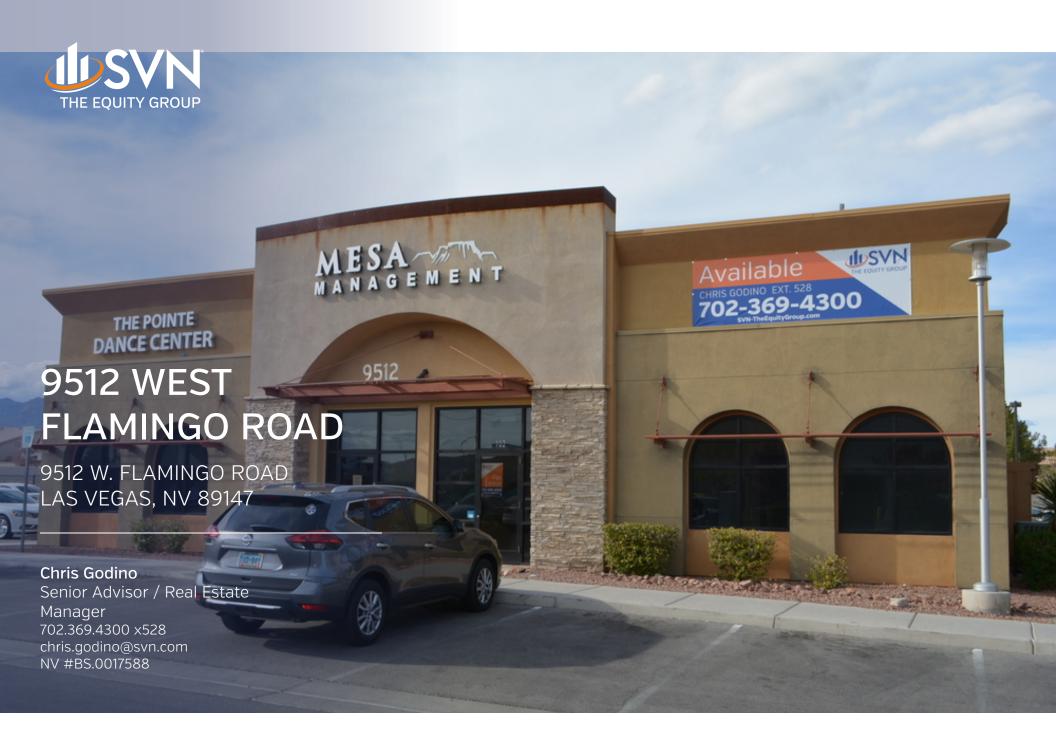

## Property Summary

### **OFFERING SUMMARY**

Available SF: 1,515 SF

Lease Rate: \$2.00 SF/month (NNN)

Lot Size: 0 Acres

Building Size: 4,500 SF

Zoning: C-2

Market: Southwest

Submarket: Spring Valley -89147

### **PROPERTY OVERVIEW**

Single Office Suite Available. The building has 3 separate office suites in total

### **PROPERTY HIGHLIGHTS**

- Upgraded Interior Build-out
- Hard Ceiling
- Ceramic Tile for the open areas
- Carpeting Offices and Conference Room