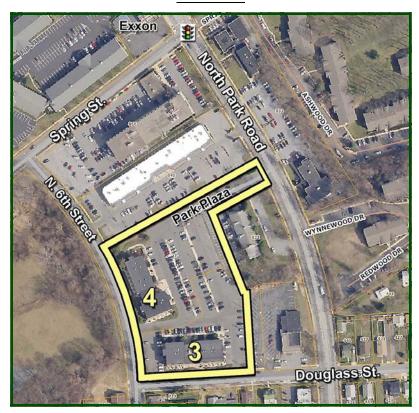

LOCATION:** 3 & 4 Park Plaza, Borough of Wyomissing, Wyomissing, PA 19610

Distances to: Route 422:  $\pm 0.4$  miles Interstate I-78:  $\pm 18.7$  miles

**Route 222:**  $\pm$  1.0 miles **PA Turnpike:**  $\pm$  16.8 miles

**FEATURES:** • Flexible floor plans and lease terms

Granite / tiled common bathrooms

Food amenities within walking distance

Close to bus route on Park Road (BARTA)

Ample parking

DEMOGRAPHICS: 2017 1 Miles 3 Miles 5 Miles 10 Miles

Population: 10,762 130,454 200,361 297,362 Average Household Income: \$54,010 \$55,236 \$62,931 \$71,360

**LEASE RATES:** First Floor: \$13.75 PSF

Second Floor: \$12.75 PSF Lower Level: \$11.75 PSF

<sup>\*</sup> Plus electric, interior janitorial and pro-rata share of the annual operating expenses over the base year

### **AERIAL**



### **STREET SIGN**



#### **Local Map**



## Scott D. Bradbury



1650 Crooked Oak Drive, Suite 310 Lancaster, PA 17601- 4279 scott@uscommercialrealty.net

(717) 735-6000 - Office • (717) 735-6001 - Fax • (717) 606-6555 - Cell

www.uscommercialrealty.net