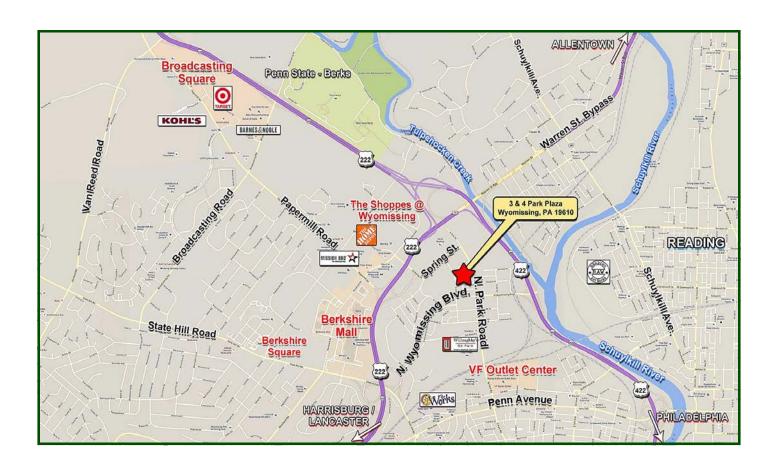

issing, Wyomissing, PA 19610

Distances to: Route 422:  $\pm 0.4$  miles Interstate I-78:  $\pm 18.7$  miles

**Route 222:**  $\pm$  1.0 miles **PA Turnpike:**  $\pm$  16.8 miles

**FEATURES:** • Flexible floor plans and lease terms

Granite / tiled common bathrooms

Food amenities within walking distance

Close to bus route on Park Road (BARTA)

Ample parking

DEMOGRAPHICS: 2017 1 Miles 3 Miles 5 Miles 10 Miles

Population: 10,762 130,454 200,361 297,362 Average Household Income: \$54,010 \$55,236 \$62,931 \$71,360

**LEASE RATES:** First Floor: \$13.75 PSF

Second Floor: \$12.75 PSF Lower Level: \$11.75 PSF

<sup>\*</sup> Plus electric, interior janitorial and pro-rata share of the annual operating expenses over the base year

### **AERIAL**



### **STREET SIGN**



#### **Local Map**



## Scott D. Bradbury



1650 Crooked Oak Drive, Suite 310 Lancaster, PA 17601- 4279 scott@uscommercialrealty.net

(717) 735-6000 - Office • (717) 735-6001 - Fax • (717) 606-6555 - Cell

www.uscommercialrealty.net