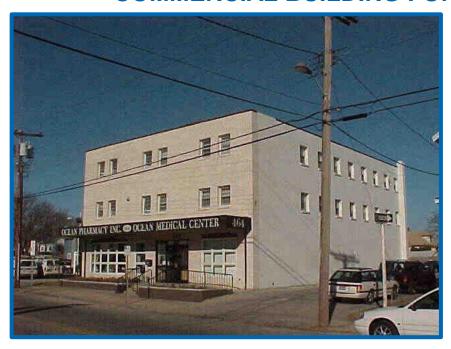

## **COMMERCIAL BUILDING FOR SALE**

464 Ocean Avenue New London, CT

**ASKING PRICE:** \$900,000

- 464 Ocean Avenue features first floor retail (could be office), 2<sup>nd</sup> and 3<sup>rd</sup> floor are office suites.
- 10,500 SF plus 3,500 SF of basement.
- All office suites range from 150 SF to 1,500 SF.
- Full basement, elevator and parking on site.
- Taxes: \$21,310
  Assessment: \$487,200
- Parking lot for: 104 School St. parking for 26 cars.
- Assessment: \$27,370Taxes: \$1,197
- Near Yale New Haven/L&M Hospital and many medical offices; across from Dunkin Donuts and Recovery Room restaurant.
- Income and expenses available.