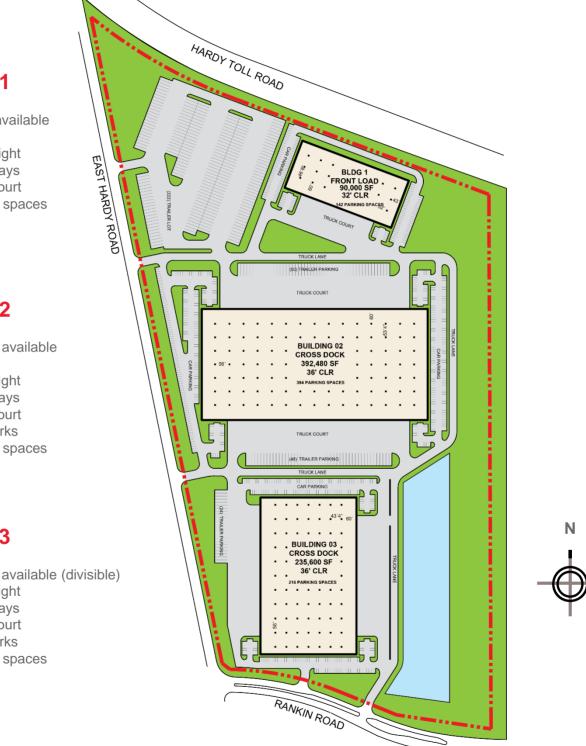

#### **Building 1**

- Front Load
- 90.000 SF available (divisible)
- 32' clear height .
- 60' speed bays
- 180' truck court
- 142 parking spaces

#### **Building 2**

- Cross Dock •
- 392.480 SF available (divisible)
- 36' clear height
- 60' speed bays
- 180' truck court
- 98 trailer parks
- 394 parking spaces •

### **Building 3**

- Cross Dock
- 235,600 SF available (divisible)
- 36' clear height
- 60' speed bays
- 130' truck court
- 24 trailer parks
- 216 parking spaces

**Jim Foreman** 713 963 2824 Jim.foreman@cushwake.com **Allison Bergmann** 713 963 2865 Allison.bergmann@cushwake.com