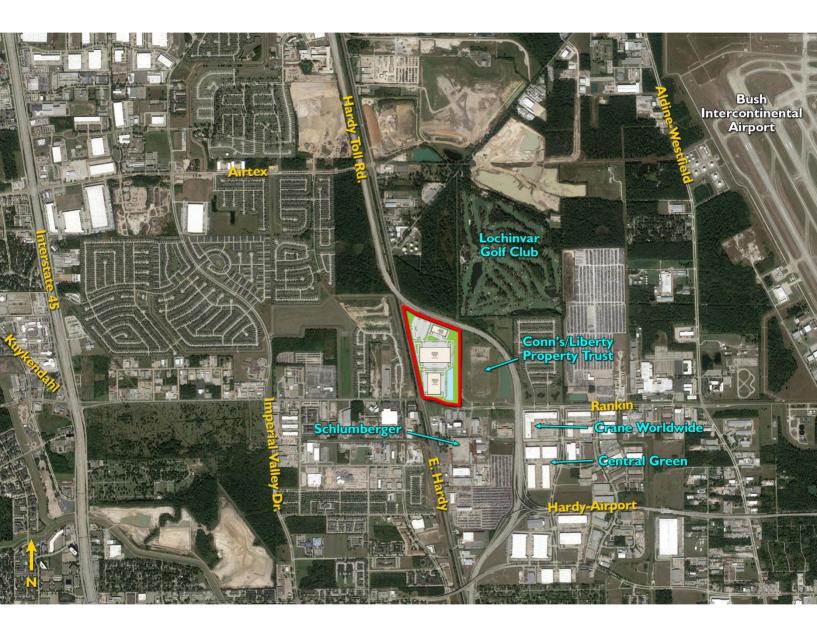

## **NEW CONSTRUCTION – PHASE I DELIVERING Q4 2019**

We are pleased to announce the coming of Fairway North Logistics Park, the most accessible new industrial park in the North market with quick access to the Hardy Toll Road N and S, Beltway 8 E and W, and I-45 N and S via Rankin Rd. or Beltway 8. Logistics and delivery routes are unmatchable.

- 718,080 SF New Construction
- Phase I Delivering November 2019
  - Building 2: 392,480 SF Cross Dock with trailer parking
  - Building 3: 235,600 SF Cross Dock with trailer parking
- Phase II
  - Building 1: 90,000 SF Front Load
- Additional 222 space trailer lot or overflow car parking
- Extremely low MUD rate @ \$0.33/\$100 value
- · Harris County, TX