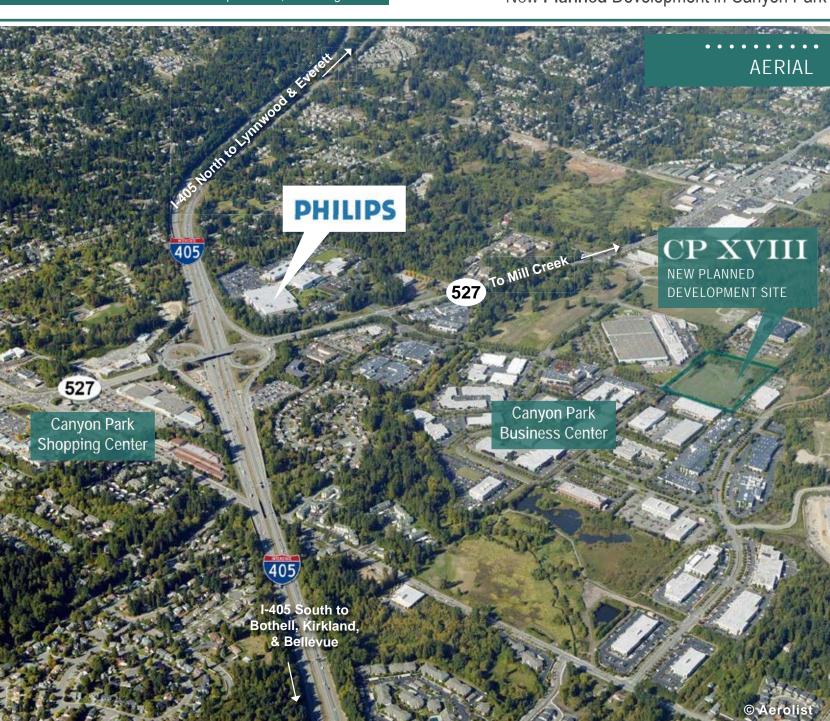

### Prime Bothell / Canyon Park Location

## CP XVIII

220th Street SE at 23rd Drive SE | Bothell, Washington