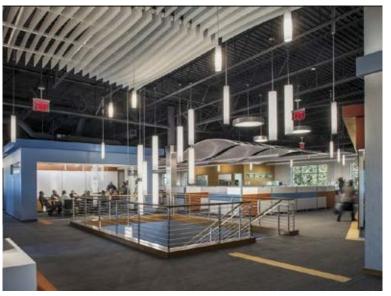

## High Tech/ Office Space

New **Planned** Development in Canyon Park

Sample Interior/ Office Space Open Plan Concept
\*Actual interior of DW Fritz Building in Wilsonville, Oregon
developed by Martin Development