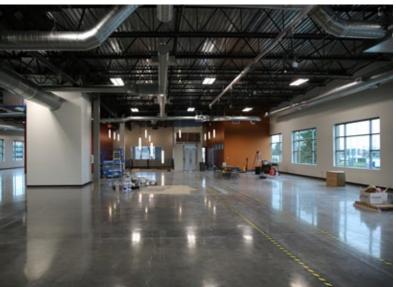

## High Tech/ Office Space

New **Planned** Development in Canyon Park

Sample Interior High Tech/ Production Space
\*Actual first floor of DW Fritz Building in Wilsonville, Oregon developed by Martin Development