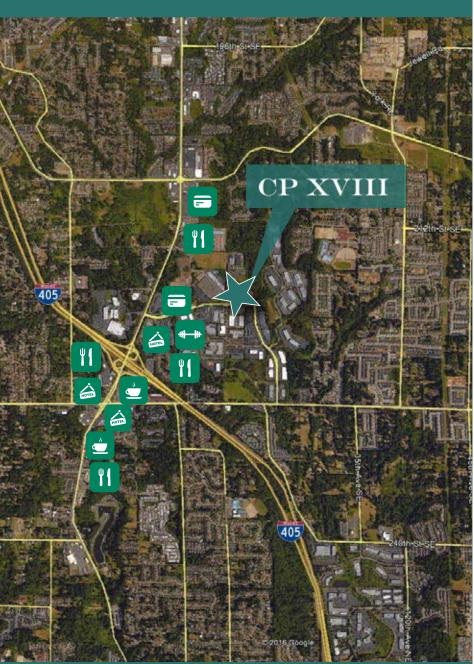

### Prime Bothell / Canyon Park Location

## Nearby Amenities

#### **RESTAURANT /FOOD OPTIONS**

Red Robin Gourmet Burgers McDonald's

Panera Bread

Applebee's

Outback Steakhouse

#### COFFEE

Tully's

Starbucks

#### RETAIL

Fred Meyer

**Quality Food Center** 

Walgreens

**Brooks Sports Outlet** 

#### LIFESTYLE

LA Fitness

FedEx Ship Center

#### **HOTEL**

Holiday Inn Express Bothell

Hilton Garden Inn

For further information, please contact: