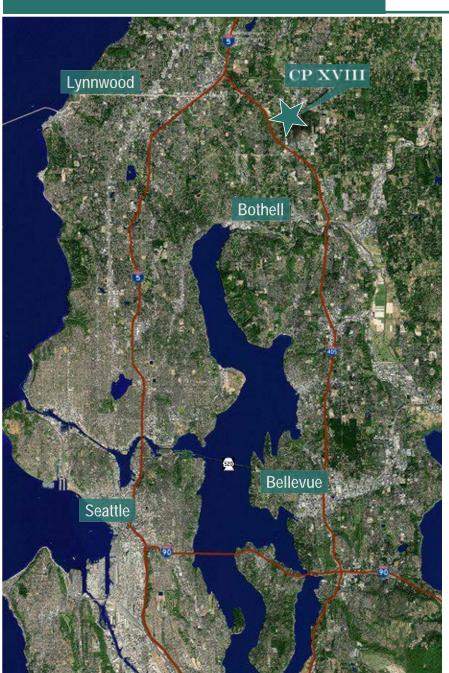

### Prime Bothell / Canyon Park Location

## CP XVIII

220th Street SE at 23rd Drive SE | Bothell, Washington

## High Tech/ Office Space

New **Planned** Development in Canyon Park

The information contained herein has been given to us by the owner or sources which we deem reliable. We have no reason to doubt its accuracy, but we do not guarantee it. Prospective tenants should carefully verify all information contained herein.