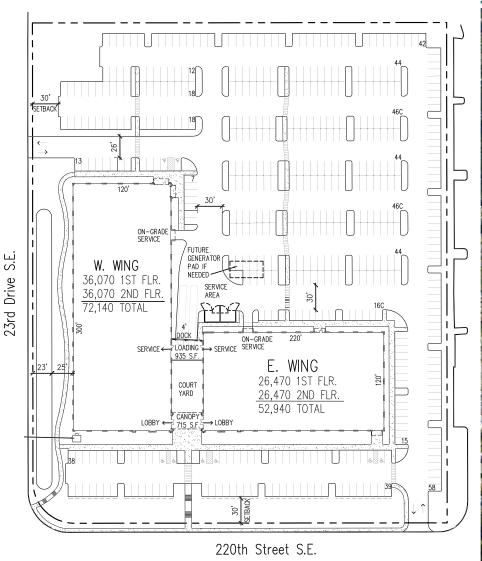

### SITE PLAN

#### BUILDING SPECS

• ± 126,730 SF

West Wing 36,070 SF | 1st Floor

36,070SF | 2nd Floor ± 72,140 SF Total

East Wing 26,470 SF | 1st Floor

26,470 SF | 2nd Floor ± 52,940 SF Total

- 20' Floor to floor ceilings
- High parking ratio of 3.63/1,000 SF
- Buildings could be joined by walkway on second floor
- Dock high and grade level loading
- 2nd floor supported by passenger and freight elevators