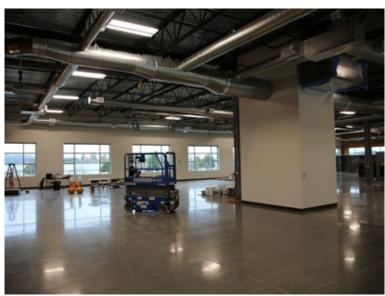

## High Tech/ Office Space

New **Planned** Development in Canyon Park

Sample Interior/ Office Space Open Plan Concept
\*Actual interior of DW Fritz Building in Wilsonville, Oregon
developed by Martin Development