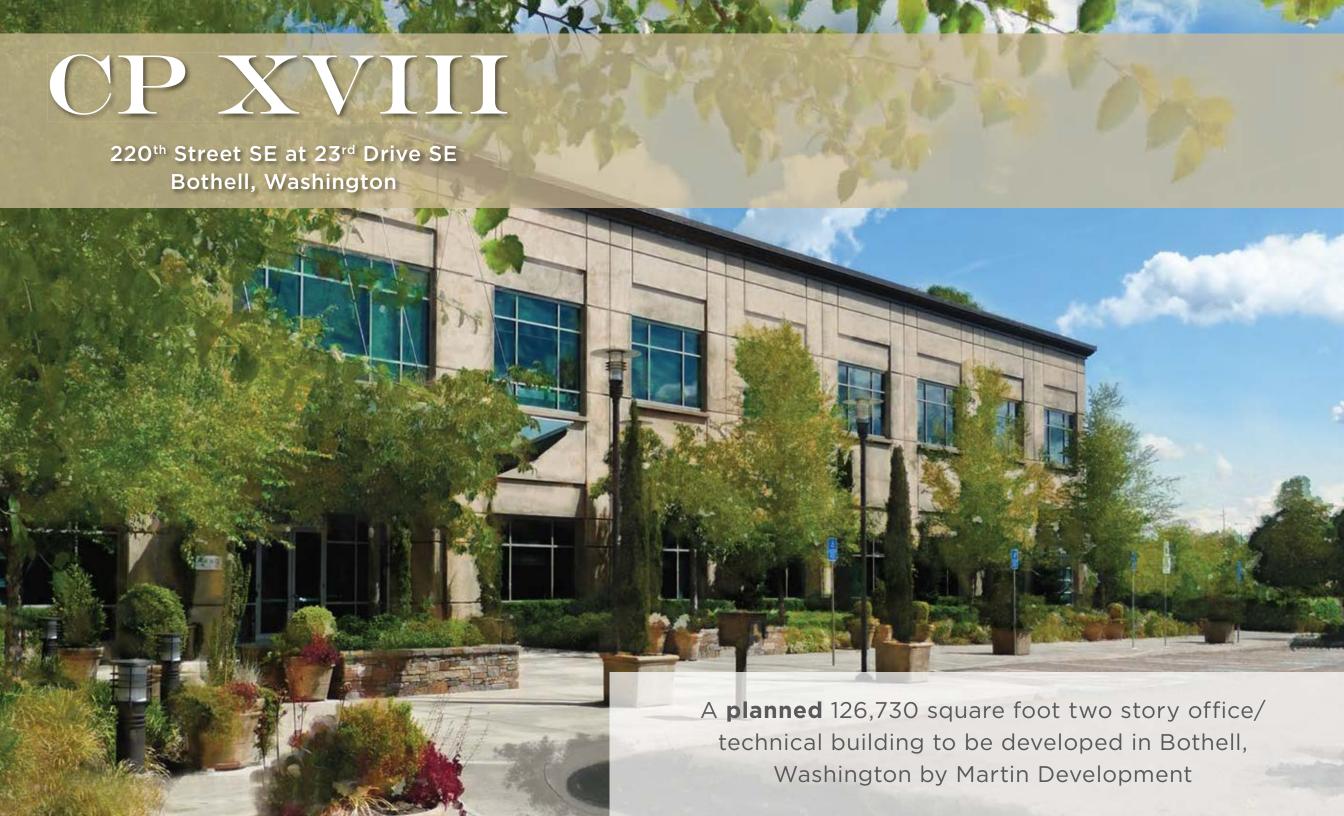

# CP XVIII 220th Street SE at 23rd Drive SE | Bothell, Washington

### High Tech/ Office Space

New Planned Development in Canyon Park

WEST WING

EAST WING

For further information, please contact:

AL HODGE (425) 646-5240 hodge@broderickgroup.com

#### BUILDING SPECS

• ± 126,730 SF

West Wing 36,070 SF | 1st Floor

36,070SF | 2nd Floor ± 72,140 SF Total

East Wing 26,470 SF | 1st Floor

26,470 SF | 2nd Floor ± 52,940 SF Total

- 20' Floor to floor ceilings
- High parking ratio of 3.63/1,000 SF
- Buildings could be joined by walkway on second floor
- Dock high and grade level loading
- 2nd floor supported by passenger and freight elevators