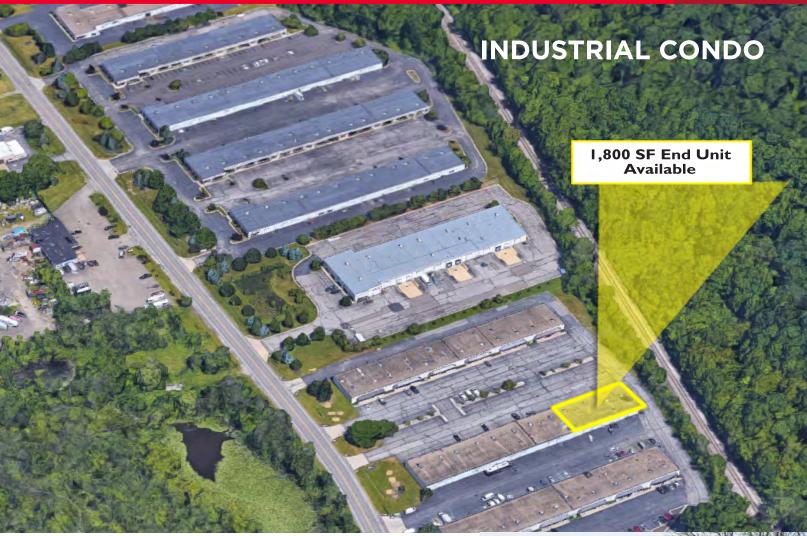

# FOR SALE/LEASE

9261 Ravenna Rd., B12 Twinsburg, Ohio 44087

## **Property Highlights**

- CMC Condominiums
- Unit B-12
- End Unit
- 1,800 SF available
- 600 SF warehouse
- 1.200 SF office
- One (1) drive-in (10'x10')
- Close proximity to
- 14'6" clear height
- 100% AC

- 480V / 100A / 3PH
- Maintenance fee includes: Association insurance, reserve fund, city water, landscaping, snow

removal

Robert Wetzel Senior Sales Associate 216.525.1486 rwetzel@crescorealestate.com 3 Summit Park Drive, Suite 200 Cleveland, Ohio 44131 Main 216.520.1200 216.520.1828 Fax crescorealestate.com