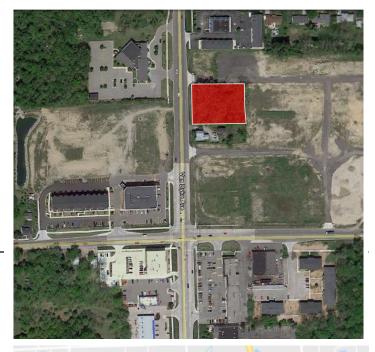

# **Vacant Land 0.88 AC**

# Van Dyke, Shelby Township, MI 48316

Listing ID: 30278243 Status: Active

Property Type: Vacant Land For Sale

Possible Uses: Retail
Gross Land Area: 0.88 Acres
Sale Price: \$425,000
Unit Price: \$482,954 Per Acre
Sale Terms: Cash to Seller

### **Overview/Comments**

- Near the heart of Downtown Shelby District
- Van Dyke Frontage
- Across CVS
- Near 5 lane highway
- Sewer / Water