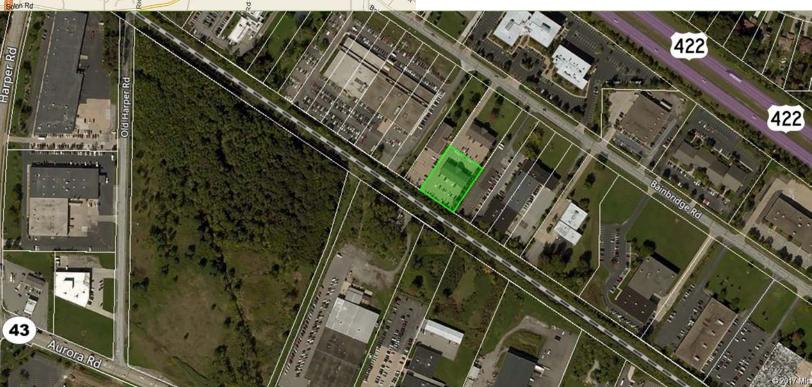

al listing conditions imposed by the property owner(s). As applicable, we make no representation as to the condition of the property (or properties) in question.



Alexander L. Russo, SIOR Senior Vice President 216.525.1495 arusso@crescorealestate.com

### **Bob Garber, SIOR**

Principal 216.525.1467 bgarber@crescorealestate.com

3 Summit Park Drive Suite 200 Cleveland, Ohio 44131 Main 216.520.1200 Fax 216.520.1828 crescorealestate.com







# **Property Specifications**

| 560 SF - 5,280 SF per floor |
|-----------------------------|
| 9 acres                     |
| 6                           |
| sonry / Wood                |
| ngle                        |
| erable windows              |
| o (2)                       |
| Surface Spaces              |
|                             |



Alexander L. Russo, SIOR Senior Vice President 216.525.1495 arusso@crescorealestate.com

### **Bob Garber, SIOR**

Principal 216.525.1467 bgarber@crescorealestate.com 3 Summit Park Drive Suite 200 Cleveland, Ohio 44131 Main 216.520.1200 216.520.1828 Fax crescorealestate.com

Independently Owned and Operated / A Member of the Cushman & Wakefield Alliance

Cushman & Wakefield Copyright 2015. No warranty or representation, express or implied, is made to the accuracy or completeness of the information contained herein, and same is submitted subject to errors, omissions, change of price, rental or other conditions, withdrawal without notice, and to any special listing conditions imposed by the property owner(s). As applicable, we make no representation as to the condition of the property (or