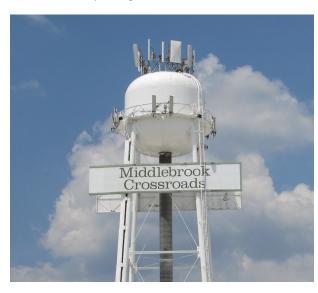

## MIDDLEBROOK CROSSROADS

**BRIDGEWATER, NJ** 

**TOTAL SIZE:** 580,560 SF

AVAILABLE SPACE: Units up to 36,000 SF

LOADING: Tailgate and Drive-Ins

CEILING HEIGHT: 14'-19'
SPRINKLER: Wet System
RENT: Call for pricing

# MIDDLEBROOK CROSSROADS

**BRIDGEWATER, NJ** 