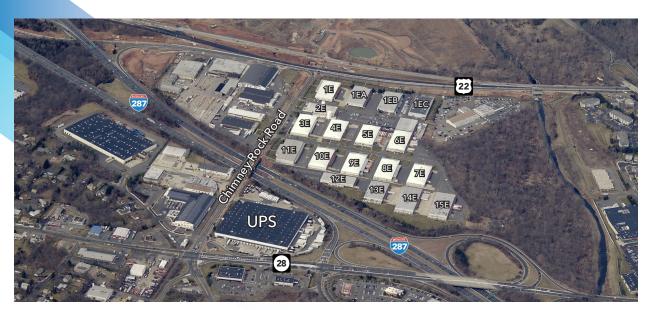

## MIDDLEBROOK CROSSROADS

**BRIDGEWATER, NJ** 

**TOTAL SIZE:** 580,560 SF

AVAILABLE SPACE: Units up to 36,000 SF

LOADING: Tailgate and Drive-Ins

CEILING HEIGHT: 14'-19'
SPRINKLER: Wet System
RENT: Call for pricing

#### **LOCATION FEATURES:**

- Excellent location
- Proximity to highways and transportation including Newark Airport
- Convenient to Bridgewater Commons Mall and Bridgewater Promenade, restaurants, hotels, shopping and all services
- Highly visible from I-287, Route 22 and 28 / signage possible