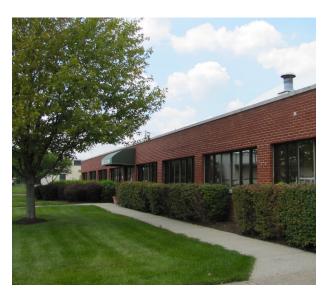

## MIDDLEBROOK CROSSROADS

**BRIDGEWATER, NJ** 

**TOTAL SIZE:** 580,560 SF

AVAILABLE SPACE: Units up to 36,000 SF

LOADING: Tailgate and Drive-Ins

CEILING HEIGHT: 14'-19'
SPRINKLER: Wet System
RENT: Call for pricing

### **COMMENTS:**

- Broad range of permitted uses
- Recreation use permitted
- Many units are clear span