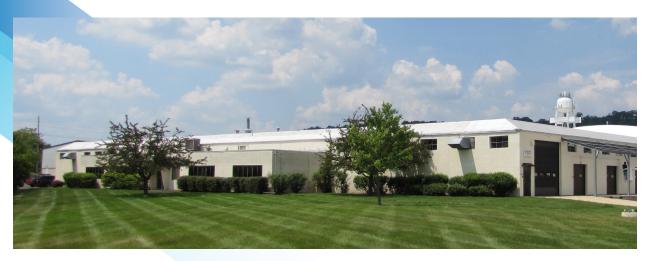

## MIDDLEBROOK CROSSROADS

**BRIDGEWATER, NJ** 

**TOTAL SIZE:** 580,560 SF

AVAILABLE SPACE: Units up to 36,000 SF

LOADING: Tailgate and Drive-Ins

CEILING HEIGHT: 14'-19'
SPRINKLER: Wet System
RENT: Call for pricing

### **COMMENTS:**

- Broad range of permitted uses
- Recreation use permitted
- Many units are clear span