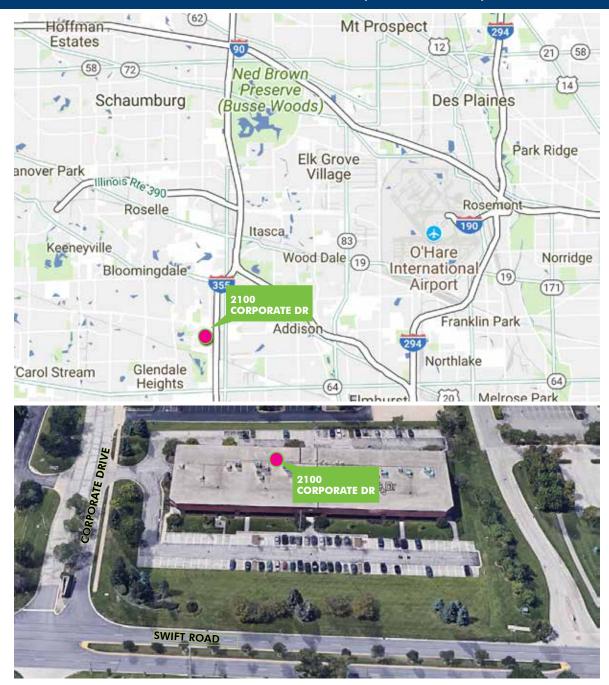

# AERIAL & MAP 39,060 SF FLEX SPACE

### 2100 CORPORATE DRIVE, ADDISON, IL 60101

© 2020 CBRE, Inc. All rights reserved. This information has been obtained from sources believed reliable, but has not been verified for accuracy or completeness. You should conduct a careful, independent investigation of the property and verify all information. Any reliance on this information is solely at your own risk. CBRE and the CBRE logo are service marks of CBRE, Inc. All other marks displayed on this document are the property of their respective owners, and the use of such logos does not imply any affiliation with or endorsement of CBRE. Photos herein are the property of their respective owners. Use of these images without the express written consent of the owner is prohibited.