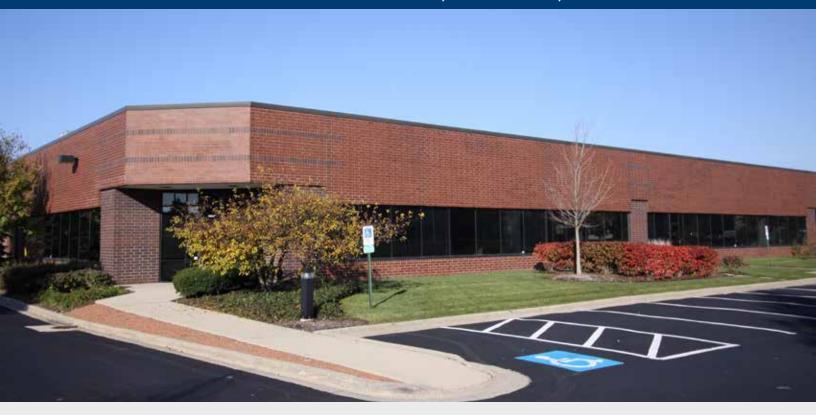

# FOR LEASE 39,050 SF FLEX SPACE

#### **PROPERTY SUMMARY**

| LOCATION             | Located off of I-355, south of Army Trail<br>Road off Swift Road                            | SITE SIZE       | 3.70 acres                                                              |
|----------------------|---------------------------------------------------------------------------------------------|-----------------|-------------------------------------------------------------------------|
| BUILDING SIZE        | 39,050 Total SF  Office Area A: 5,565 SF  Office Area B: 24,044 SF  Office Area C: 9,441 SF | CLEAR HEIGHT    | 16' 6"                                                                  |
|                      |                                                                                             | LOADING         | Rear and side loading                                                   |
| ZONING               | M-4, Planned Office/Research/Industial                                                      | TRUCK DOCKS     | 2 Drive-in doors                                                        |
| PARKING RATIO        | 3.46/1,000 (135 spaces)                                                                     | AIR CONDITIONED | 100%                                                                    |
| ASKING LEASE<br>RATE | \$10.75 PSF, NNN                                                                            | Power           | Unit 1: 400A, 3P4W, 208/120V<br>Unit 2: 1600A, 3P4W, 480V               |
|                      |                                                                                             |                 | Unit 2: Two 1200-1600A, 3P4W, 120/208V<br>Unit 3: 1200A, 3P4W, 208/120V |