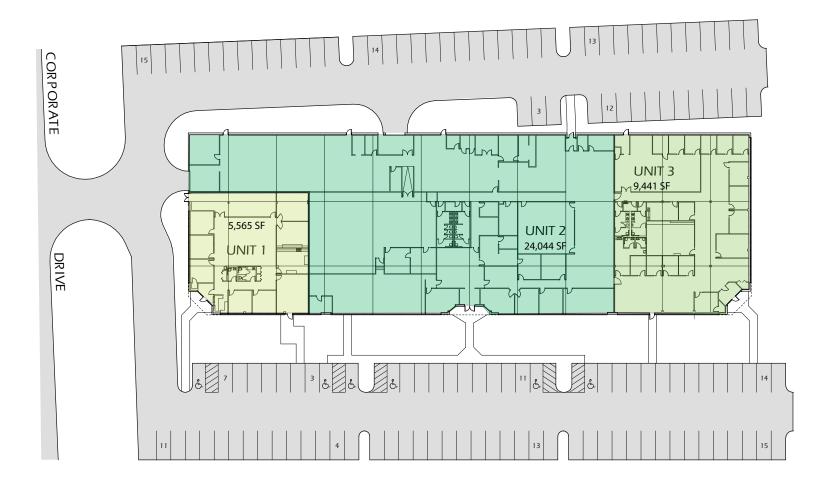

# FLOOR PLAN 39,060 SF FLEX SPACE

#### 2100 CORPORATE DRIVE, ADDISON, IL 60101

© 2020 CBRE, Inc. All rights reserved. This information has been obtained from sources believed reliable, but has not been verified for accuracy or completeness. You should conduct a careful, independent investigation of the property and verify all information. Any reliance on this information is solely at your own risk. CBRE and the CBRE logo are service marks of CBRE, Inc. All other marks displayed on this document are the property of their respective owners, and the use of such logos does not imply any affiliation with or endorsement of CBRE. Photos herein are the property of their respective owners. Use of these images without the express written consent of the owner is

#### **PROPERTY SUMMARY**

| LOCATION             | Located off of I-355, south of Army Trail<br>Road off Swift Road                            | SITE SIZE       | 3.70 acres                                                              |
|----------------------|---------------------------------------------------------------------------------------------|-----------------|-------------------------------------------------------------------------|
| BUILDING SIZE        | 39,050 Total SF  Office Area A: 5,565 SF  Office Area B: 24,044 SF  Office Area C: 9,441 SF | CLEAR HEIGHT    | 16' 6"                                                                  |
|                      |                                                                                             | LOADING         | Rear and side loading                                                   |
| ZONING               | M-4, Planned Office/Research/Industial                                                      | TRUCK DOCKS     | 2 Drive-in doors                                                        |
| PARKING RATIO        | 3.46/1,000 (135 spaces)                                                                     | AIR CONDITIONED | 100%                                                                    |
| ASKING LEASE<br>RATE | \$10.75 PSF, NNN                                                                            | Power           | Unit 1: 400A, 3P4W, 208/120V<br>Unit 2: 1600A, 3P4W, 480V               |
|                      |                                                                                             |                 | Unit 2: Two 1200-1600A, 3P4W, 120/208V<br>Unit 3: 1200A, 3P4W, 208/120V |