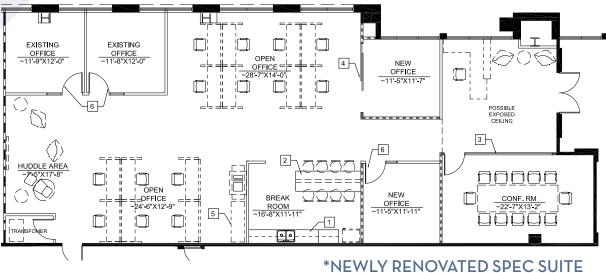

| AVAILABILITY: | ADDRESS                               | SF          | RATE   | SUITE FEATURES                                                                                                                                                  |
|---------------|---------------------------------------|-------------|--------|-----------------------------------------------------------------------------------------------------------------------------------------------------------------|
|               | 5780 Fleet Street<br><b>Suite 130</b> | 4,081       |        | <ul> <li>Spec Suite under construction</li> <li>Double door entry off main lobby</li> <li>6 offices, conference, reception, kitchen and open bullpen</li> </ul> |
|               | 5780 Fleet Street<br><b>Suite 160</b> | 2,283       |        | <ul> <li>Double door entry off main lobby</li> <li>4 offices, conference, reception, kitchen and open bullpen</li> </ul>                                        |
|               | 5780 Fleet Street<br><b>Suite 200</b> | 2,461-6,874 | \$2.95 | <ul> <li>Newly renovated spec suite</li> <li>Corner Suite with good natural light</li> <li>Various demising options</li> </ul>                                  |
|               | 5790 Fleet Street<br><b>Suite 100</b> | 3,225       | \$2.95 | <ul> <li>Newly renovated spec suite</li> <li>Double door entry off main lobby</li> <li>4-6 offices, conference, reception, kitchen and open bullpen</li> </ul>  |

## 5780 Fleet Street, Suite 200

Suite 200 - 6,874 SF

Suite 200A - 4,413 SF

Suite 200B - 2,461SF

5790 Fleet Street, Suite 100 3,225 SF

FOR MORE INFORMATION, PLEASE CONTACT: