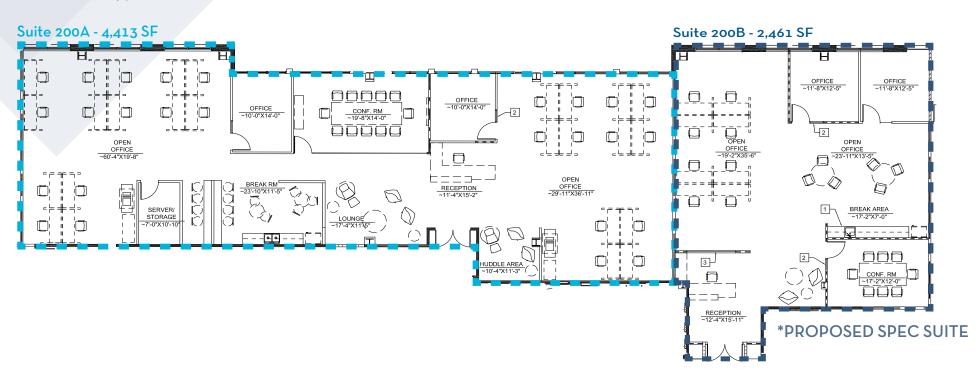

## 5780 Fleet Street, Suite 200

Suite 200 - 6,874 SF

Suite 200A - 4,413 SF

Suite 200B - 2,461SF

5790 Fleet Street, Suite 100 3,225 SF

FOR MORE INFORMATION, PLEASE CONTACT: