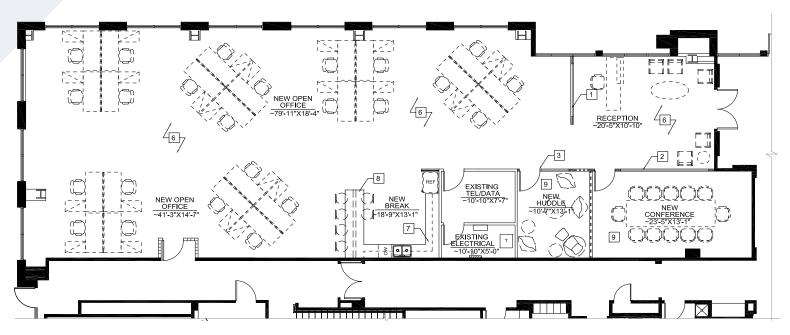

### **MAJOR TENANTS:**

5780 Fleet Street, Suite 130 4,081 SF

\*CREATIVE OFFICE SPEC SUITE UNDER CONSTRUCTION

# 5780 Fleet Street, Suite 130 Renderings

5780 Fleet Street, Suite 130 Renderings

5780 Fleet Street, Suite 160 2,283 SF