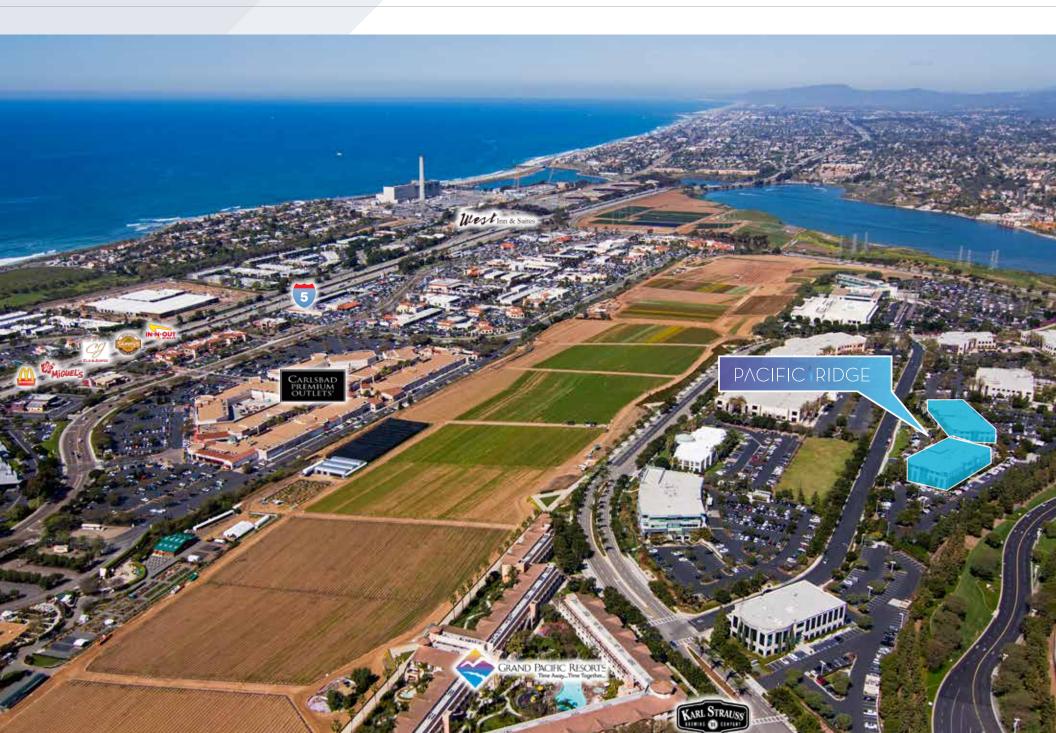

- » Pacific Ocean views
- » Located in the premier Carlsbad Ranch Business Park less than one mile to Interstate-5 from Palomar Airport Road or Cannon Road
- » Close proximity to restaurants, services, retail shops & entertainment
- » Fitness facility, showers & lockers
- Central courtyard with water feature, & Wi-Fi Patio
- Spacious private view balconies
- Electric car charging stations