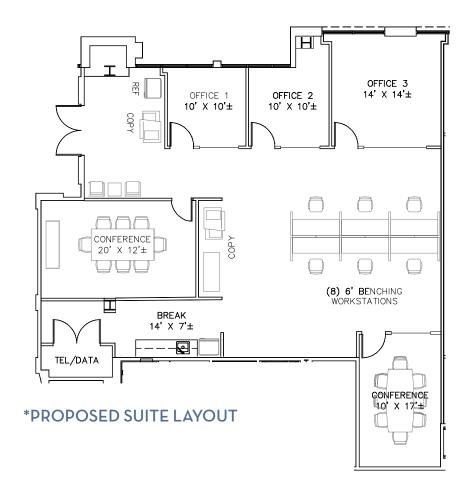

# 5780 Fleet Street, Suite 130 Renderings

5780 Fleet Street, Suite 130 Renderings

5780 Fleet Street, Suite 160 2,283 SF